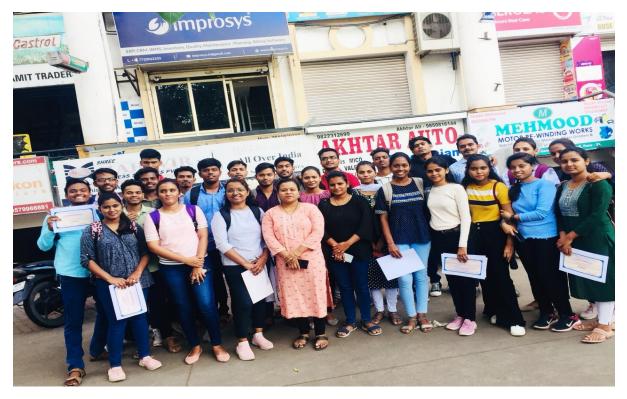

Industrial visit to Improsys by Computer science and BBA(CA) department (2021-22)

Students of TY BA visited Sinhgad fort(2021-22)

Students of TYBBA Visited to Cotton King Factory (2021\_22)

Students of TYBBA Visited to Nandan Dairy (2021\_22)

Field visit To ASK Engineering BBA Students

Students of TY BBA Visited to Katraj Dairy ,Pune (2019\_20)

Industrial visit to Proto D Industry , Chakan , Pune

Industrial visit to Improsys by Computer science and BBA Computer Application department (2018-19)