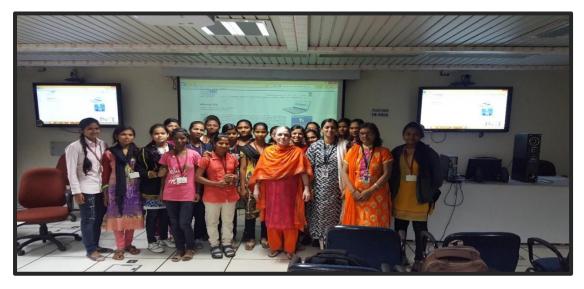

Students of T.Y. B.Sc. Boitech visited to P.C.M.C. Bhosari Garden, Pune (2021-22)

Industrial visit to DELL Technologies by Computer science department (2019-20)

Students of T.Y. B.Sc. Boitech visited to P.C.M.C. Bhosari Garden, Pune (2019-20)