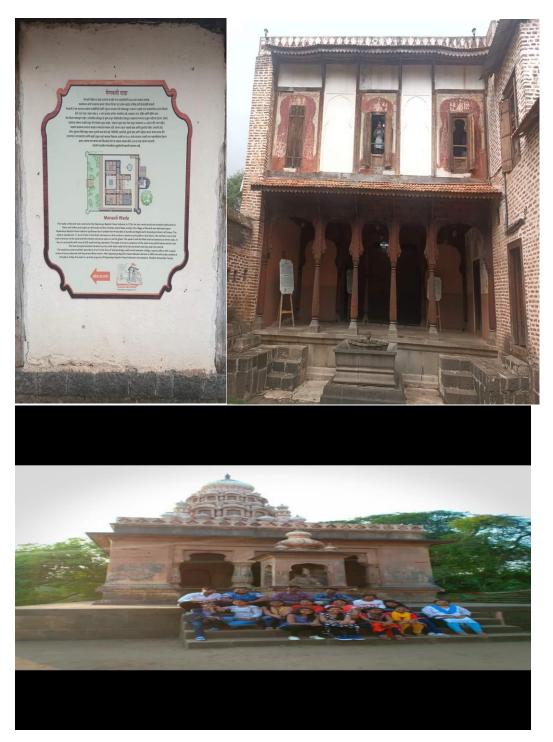

| Historical Visit to<br>Monuments in Pune                                                       |         | 12 Students of TY BA visited<br>Monuments in Pune                                                                                   |
|------------------------------------------------------------------------------------------------|---------|-------------------------------------------------------------------------------------------------------------------------------------|
| Dell Technologies,<br>Hinjewadi, Pune                                                          |         | 38 Students visited Dell<br>Technologies, Hinjewadi, Pune<br>Students of Ty BSC computer                                            |
| IMPROSYS Solutions<br>Pvt Ltd. Akurdi, Pune                                                    |         | science &TY BBA CA has<br>visited to IMPROSYS<br>Solutions Pvt Ltd. Akurdi, Pune                                                    |
| Ask Engineering                                                                                | 2019-20 | 24 Students of TY BBA visited<br>Ask Engineering                                                                                    |
| Katraj Dairy                                                                                   |         | 30 Students of TY BBA visited<br>Katraj Dairy                                                                                       |
| Proto D Engineering                                                                            |         | 23 Students of TY BBA visited<br>Proto D Engineering                                                                                |
| Visit to Improsys Akurdi<br>,Pune                                                              |         | TYBSC computer Science<br>&TYBBA-Computer<br>Application students visited to<br>Improsys Akurdi ,Pune                               |
| Historical Visit to<br>Pratapgad                                                               | 2018-19 | 15 Students of TY BA visited<br>Pratapgad fort                                                                                      |
| Industrial visit to Rathi<br>Industry ,Polybond<br>Industry,Swami samarth<br>Packaging Industy | 2010-19 | 62 students of BBA Department<br>visited to Rathi Industry<br>,Polybond Industry,Swami<br>samarth Packaging Industy,<br>Chakan Pune |
| Agriculture College of<br>Banking (RBI)                                                        | 2017-18 | 58 Students of B.Com Visited<br>to Agriculture college of<br>Banking (RBI)<br>TYBSC computer Science                                |
| Eminence Equipments<br>Pvt. Ltd.Chakan                                                         |         | &TYBBA-Computer<br>Application students visited<br>Eminence Equipments Pvt.<br>Ltd.Chakan<br>Students of T. Y. B.Sc. and            |
|                                                                                                |         | M.Sc. II biotech visited to<br>Dyna, Biotech, Yavat,<br>Pune(2017-18)                                                               |
| Dyna, Biotech, Yavat                                                                           |         |                                                                                                                                     |