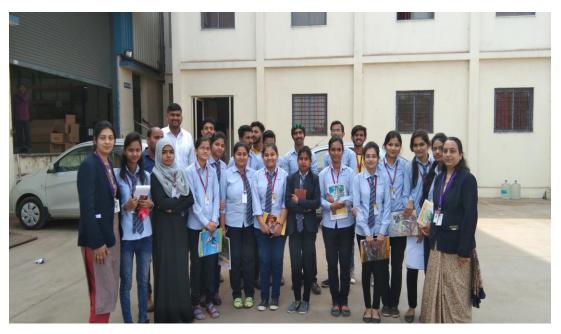

Field visit To ASK Engineering BBA Students

Students of TY BBA Visited to Katraj Dairy ,Pune (2019\_20)

Industrial visit to Proto D Industry , Chakan , Pune

Industrial visit to Improsys by Computer science and BBA Computer Application department (2018-19)