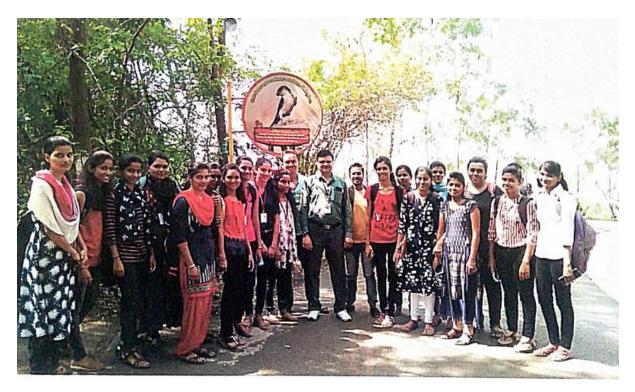

Students of T.Y. B.Sc. Boitech visited to P.C.M.C. Bhosari Garden, Pune (2021-22)

Industrial visit to DELL Technologies by Computer science department (2019-20)

Students of T.Y. B.Sc. Boitech visited to P.C.M.C. Bhosari Garden, Pune (2019-20)