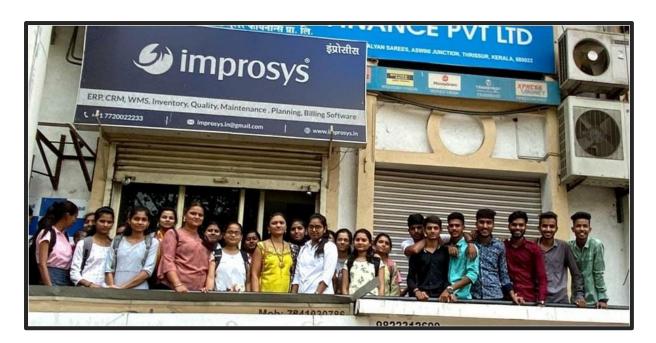

Industrial visit to Improsys by Computer science and BBA(CA) department (2021-22)

Students of TY BA visited Sinhgad fort(2021-22)

Students of TYBBA Visited to Cotton King Factory (2021\_22)

Students of TYBBA Visited to Nandan Dairy (2021\_22)

Field visit To ASK Engineering BBA Students

Students of TY BBA Visited to Katraj Dairy ,Pune (2019\_20)

Industrial visit to Proto D Industry , Chakan , Pune

Industrial visit to Improsys by Computer science and BBA Computer Application department (2018-19)