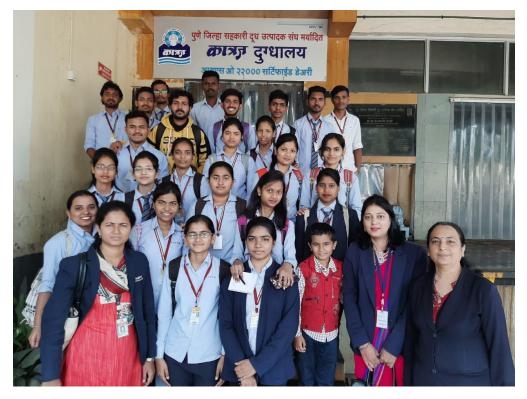

Field visit To ASK Engineering BBA Students

Students of TY BBA Visited to Katraj Dairy ,Pune (2019\_20)

Industrial visit to Proto D Industry , Chakan , Pune

Industrial visit to Improsys by Computer science and BBA Computer Application department (2018-19)