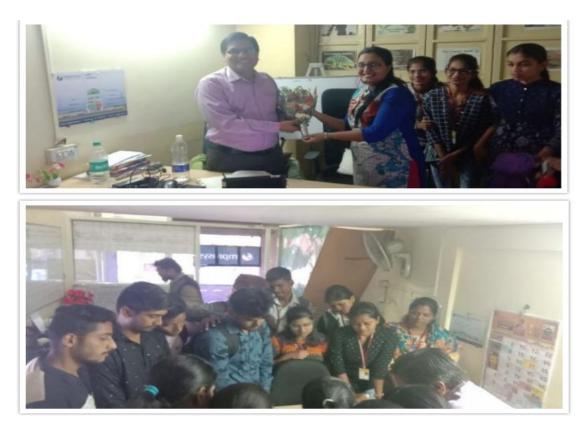

Industrial visit to Improsys by Computer science and BBA(CA) department (2021-22)

Students of TY BA visited Sinhgad fort(2021-22)

Students of TYBBA Visited to Cotton King Factory (2021\_22)

Students of TYBBA Visited to Nandan Dairy (2021\_22)