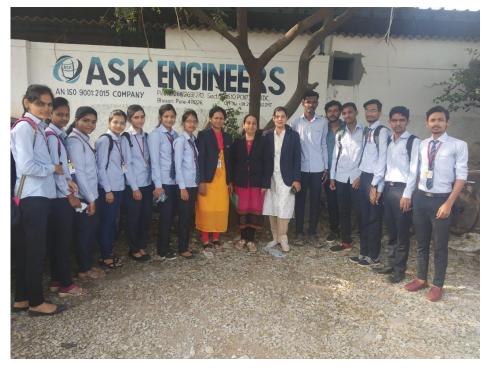

Field visit To ASK Engineering BBA Students

Students of TY BBA Visited to Katraj Dairy ,Pune (2019\_20)

Industrial visit to Proto D Industry , Chakan , Pune

Industrial visit to Improsys by Computer science and BBA Computer Application department (2018-19)