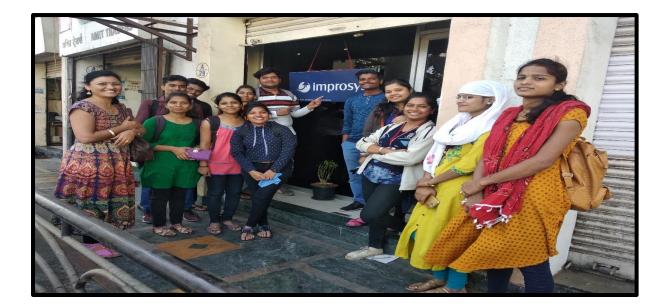

Industrial visit to Improsys by Computer science and BBA(CA) department (2021-22)

Students of TY BA visited Sinhgad fort(2021-22)

Students of TYBBA Visited to Cotton King Factory (2021\_22)

Students of TYBBA Visited to Nandan Dairy (2021\_22)