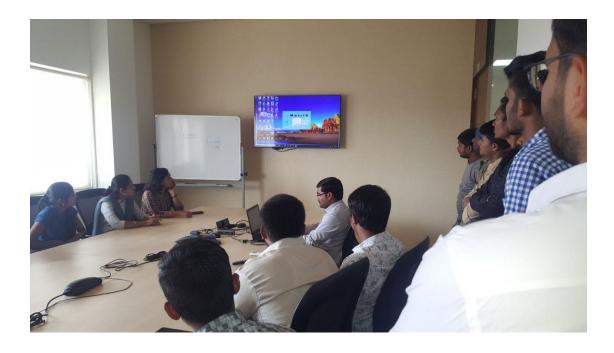

Industrial visit to Improsys by Computer science and BBA(CA) department (2021-22)

Students of TY BA visited Sinhgad fort(2021-22)

Students of TYBBA Visited to Cotton King Factory (2021\_22)

Students of TYBBA Visited to Nandan Dairy (2021\_22)