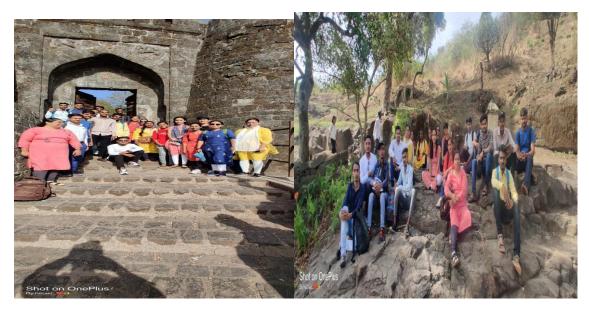

Industrial visit to Improsys by Computer science and BBA(CA) department (2021-22)

Students of TY BA visited Sinhgad fort(2021-22)

Students of TYBBA Visited to Cotton King Factory (2021\_22)

Students of TYBBA Visited to Nandan Dairy (2021\_22)