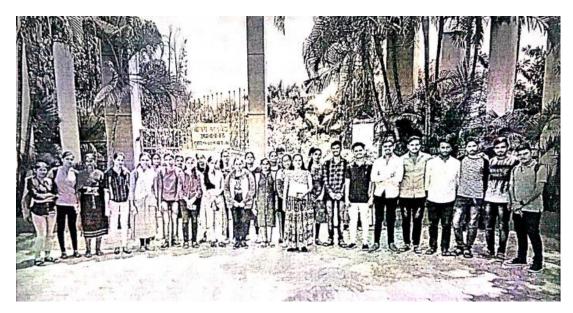

Students of TY BA visited Pratapgad fort(18-19)

Students Of T.Y. B.Sc. Biotech visited Durga Tekadi (2018-19)

Students of BBA Department visited to Rathi Industry ,Polybond Industry,Swami samarth Packaging Industy, Chakan Pune