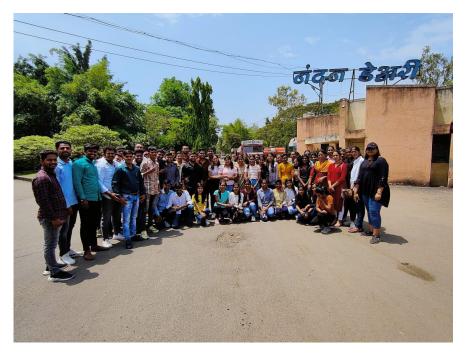

Industrial visit to Improsys by Computer science and BBA(CA) department (2021-22)

Students of TY BA visited Sinhgad fort(2021-22)

Students of TYBBA Visited to Cotton King Factory (2021\_22)

Students of TYBBA Visited to Nandan Dairy (2021\_22)