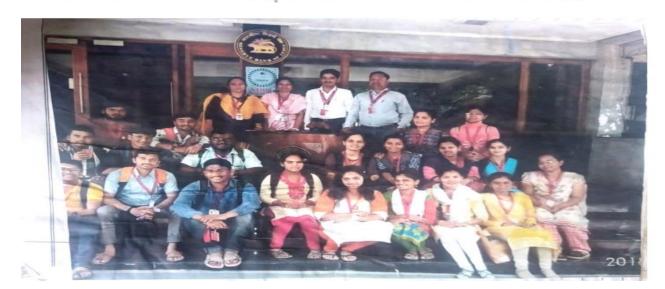

RAJMATA JIJAU SHIKSHAN PRASARAK MANDAL'S ARTS, COMMERCE AND SCIENCE COLLEGE, LANDEWADI, BHOSARI – 39

Name of the Department : Commerce

Date: 5/1/2018

REPORT

Stadents of banking and finance from Commerce Department have visited the RBI, The Agriculture College of Banking, Shivaji Nagar Pase on 3<sup>rd</sup> Jan 2018. Total number of 58 students has taken part in this field visit. Students gained the knowledge of RBI, history of RBI. Student also visited Archives Museum and got information about documents and natrument in detail.. There was a short lecture by the officer there. Students got first hand sposure of the working of the organisation. The overall experience of the visit was very increasing and educative.

OP

Field Visit of Commerce Department To Agriculture College of Banking (RBI) (2017-18)

Industrial visit to Eminence Equipments PVT LTD Computer science and BBA(CA) department (2017-18)

Students of T. Y. B.Sc. and M.Sc. II biotech visited to Dyna, Biotech, Yavat, Pune(2017-18)