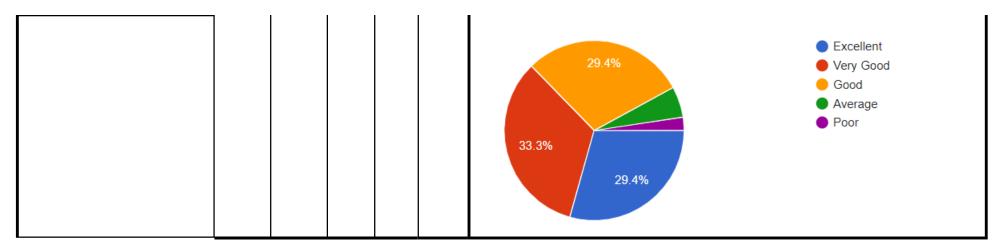

### 4] Following are Analysis of Alumni Feedback

| Competency                                                                                                                                                                 | Α      | В      | С      | D     | Е     |
|----------------------------------------------------------------------------------------------------------------------------------------------------------------------------|--------|--------|--------|-------|-------|
| 1) How do you rate the courses that you have learnt in the college in relation to your current job / occupation?  A: Excellent  B: Very Good  C: Good  D: Average  E: Poor | 33.3 % | 34.9 % | 23.8 % | 7.1 % | 0.8 % |
| Competency                                                                                                                                                                 | A      | В      | С      | D     | E     |
| 2) Infrastructure and Lab facilities:                                                                                                                                      | 29.4 % | 33.3 % |        | 5.6 % |       |
| racinues:                                                                                                                                                                  |        |        |        |       |       |
| A : Excellent                                                                                                                                                              |        |        |        |       |       |
| B: Very Good                                                                                                                                                               | 4      |        |        |       |       |
| C: Good                                                                                                                                                                    | 4      |        |        |       |       |
| D: Average                                                                                                                                                                 |        |        |        |       |       |
| E: Poor                                                                                                                                                                    |        |        |        |       |       |