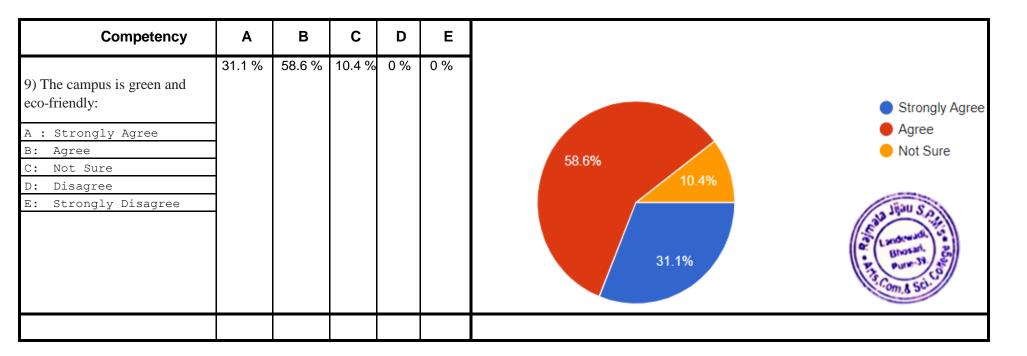

| Competency                               | Α       | В    | С   | D      | E  |
|------------------------------------------|---------|------|-----|--------|----|
| 9) The campus is green and eco-friendly: | 30.67 % | 32 % | 16% | 13.33% | 8% |
| A : Strongly Agree B: Agree              |         |      |     |        |    |
| C: Not Sure                              |         |      |     |        |    |
| D: Disagree  E: Strongly Disagree        |         |      |     |        |    |
|                                          |         |      |     |        |    |
|                                          |         |      |     |        |    |