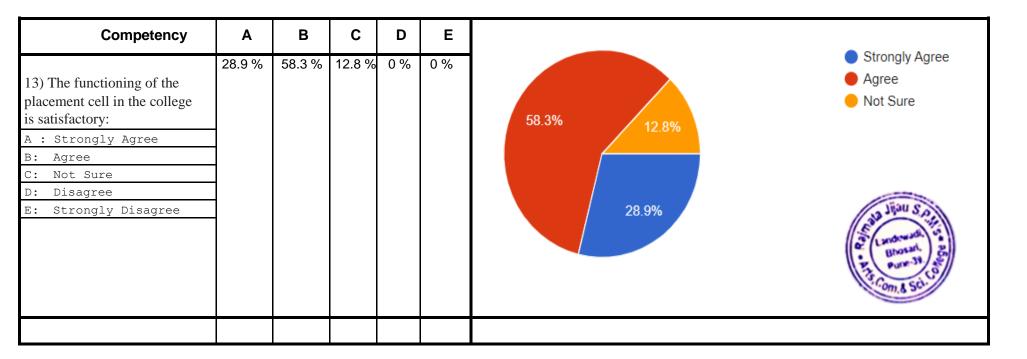

| Competency                                                                | Α    | В       | С      | D     | Е      |
|---------------------------------------------------------------------------|------|---------|--------|-------|--------|
| 13) The functioning of the placement cell in the college is satisfactory: | 56.% | 30.67 % | 9.33 % | 2.67% | 1.33 % |
| A : Strongly Agree B: Agree C: Not Sure                                   |      |         |        |       |        |
| D: Disagree E: Strongly Disagree                                          |      |         |        |       |        |
|                                                                           |      |         |        |       |        |
|                                                                           |      |         |        |       |        |
|                                                                           |      |         |        |       |        |