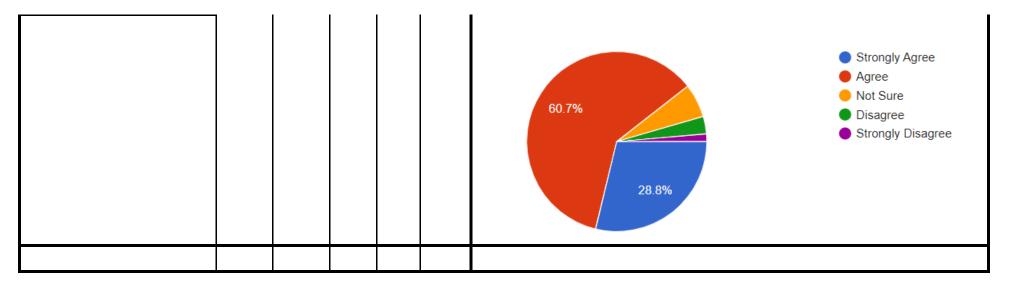

| Competency                     | Α      | В      | С     | D     | Е    |
|--------------------------------|--------|--------|-------|-------|------|
|                                | 28.8 % | 60.7 % | 6.1 % | 3.1 % | 1.4% |
| 2) The teachers are punctual   |        |        |       |       |      |
| and regular in taking lectures |        |        |       |       |      |
| and practicals:                |        |        |       |       |      |
| A : Strongly Agree             |        |        |       |       |      |
| B: Agree                       |        |        |       |       |      |
| C: Not Sure                    |        |        |       |       |      |
| D: Disagree                    |        |        |       |       |      |
| E: Strongly Disagree           |        |        |       |       |      |