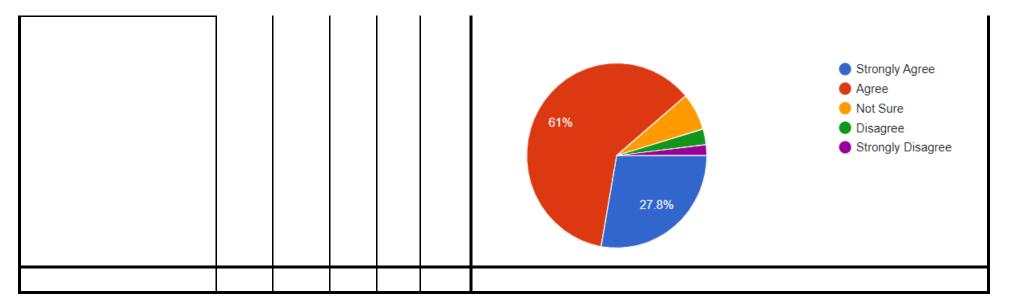

### 1] Following are Analysis of Students Feedback for college

| Competency                                       | Α     | В    | С     | D     | E     |
|--------------------------------------------------|-------|------|-------|-------|-------|
|                                                  | 27.8% | 61 % | 6.5 % | 2.7 % | 1.9 % |
| 2) The library staff is cooperative and helpful: |       |      |       |       |       |
|                                                  | _     |      |       |       |       |
| A : Strongly Agree                               | _     |      |       |       |       |
| B: Agree                                         |       |      |       |       |       |
| C: Not Sure                                      |       |      |       |       |       |
| D: Disagree                                      |       |      |       |       |       |
| E: Strongly Disagree                             |       |      |       |       |       |