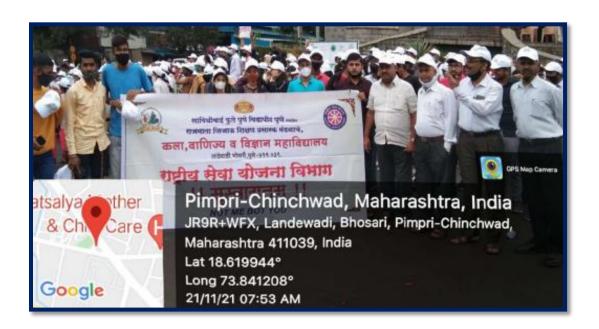

# भोसरीत प्लॉगेथॉन मोहीम उत्साहात

भोसरी : पुढारी वृत्तसेवा लांडेवाडी येथील

लांडेवाडी येथील राजमाता जिजाऊ महाविद्यालयातील राष्ट्रीय सेवा योजना विचाग व पिंपरी चिचवड महापालिका यांच्या संयुक्त विद्यमाने प्लॉगेथॉन मोहीम रावविण्यात आली. या मोहिमेअंतर्गत परिसराची स्वच्छता करण्यात आली.

तसेच, प्रभात फेरी काढत नागरिकांना स्वच्छतेचे महत्व सांगण्यात आले. आपल्या शहराला स्वच्छ आणि सुंदर बर्नावण्यासाठी शहर प्लास्टिकसुन्त करण्याचा हा नाविन्यपूर्णउपक्रमरावविण्यातआला या अभियानात महाविद्यालयातील राष्ट्रीय सेवा योजनेतील १५० स्वयंसेवक उत्प्कृतंपणे सहभागी झाले होते.

कार्यक्रमासाठी महाविद्यालयाचे प्राचार्य डॉ. अशोक पाटील, उपप्राचार्य

भोसरी परिसरात प्लॉगेथॉन मोहीम अंतर्गत साफसफाई करण्यात आली.

प्रा. किरण चौधरी, राष्ट्रीय सेवा योजना अधिकारी प्रा. कमलेश जगताप, प्रा. रेशमा लोहकरे, प्रा. दीपक पावडे, प्रा. गंभीरे, प्रा. रावसाहेब चौधरी, डॉ. देवदत शेळके इत्यादी ठपस्थित होते. लांडेवाडी येथील छत्रपती शिवाजी

My Pimpri Edition Nov 26, 2021 Page No. 4 newspaper.pudhari.co.in महाराज पुतळा ते कै. अंकुशराब लांडगे नाट्यगृह पर्यंत रॅली काढून कचरा व प्लास्टिक उचलण्यात आले. महाविद्यालयात स्वयंसेवकांना अल्पोपहार देऊन कार्यक्रमाची सांगता झाली.

#### Plogathon - 21/11/2021

**Environmental awareness Program – 28/02/2020** 

**College Campus Cleaning – 25/08/2019** 

Clean India Mission Rally – 26/08/2017

**Tree Plantation - 27/07/2018** 

Arts, Commerce and Science College Landewadi, Bhosari, Pune-39.