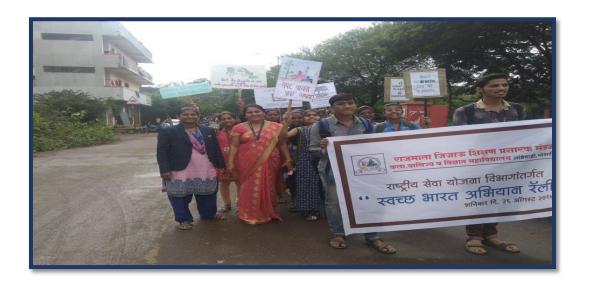

# भोसरीत प्लॉगेथॉन मोहीम उत्साहात

भोसरी : पुढारी वृत्तसेवा लांडेवाडी येथील

लांडेवाडी येथील राजमाता जिजाऊ महाविद्यालयातील राष्ट्रीय सेवा योजना विचाग व पिंपरी चिचवड महापालिका यांच्या संयुक्त विद्यमाने प्लॉगेथॉन मोहीम रावविण्यात आली. या मोहिमेअंतर्गत परिसराची स्वच्छता करण्यात आली.

तसेच, प्रभात फेरी काढत नागरिकांना स्वच्छतेचे महत्व सांगण्यात आले. आपल्या शहराला स्वच्छ आणि सुंदर बर्नावण्यासाठी शहर प्लास्टिकसुन्त करण्याचा हा नाविन्यपूर्णउपक्रमरावविण्यातआला या अभियानात महाविद्यालयातील राष्ट्रीय सेवा योजनेतील १५० स्वयंसेवक उत्प्कृतंपणे सहभागी झाले होते.

कार्यक्रमासाठी महाविद्यालयाचे प्राचार्य डॉ. अशोक पाटील, उपप्राचार्य

भोसरी परिसरात प्लॉगेथॉन मोहीम अंतर्गत साफसफाई करण्यात आली.

प्रा. किरण चौधरी, राष्ट्रीय सेवा योजना अधिकारी प्रा. कमलेश जगताप, प्रा. रेशमा लोहकरे, प्रा. दीपक पावडे, प्रा. गंभीरे, प्रा. रावसाहेब चौधरी, डॉ. देवदत शेळके इत्यादी ठपस्थित होते. लांडेवाडी येथील छत्रपती शिवाजी

My Pimpri Edition Nov 26, 2021 Page No. 4 newspaper.pudhari.co.in महाराज पुतळा ते कै. अंकुशराब लांडगे नाट्यगृह पर्यंत रॅली काढून कचरा व प्लास्टिक उचलण्यात आले. महाविद्यालयात स्वयंसेवकांना अल्पोपहार देऊन कार्यक्रमाची सांगता झाली.

#### Plogathon - 21/11/2021

**Environmental awareness Program – 28/02/2020** 

**College Campus Cleaning – 25/08/2019** 

Clean India Mission Rally – 26/08/2017

**Tree Plantation - 27/07/2018** 

Arts, Commerce and Science College Landewadi, Bhosari, Pune-39.