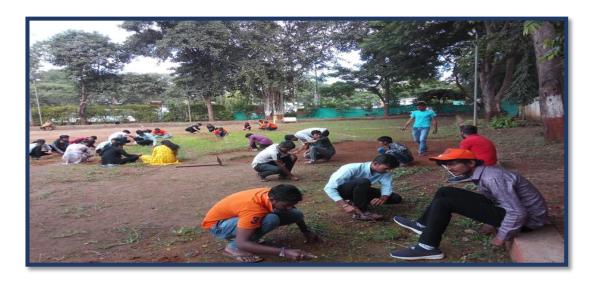

# भोसरीत प्लॉगेथॉन मोहीम उत्साहात

भोसरी : पुढारी वृत्तसेवा लांडेवाडी येथील

लांडेवाडी येथील राजमाता जिजाऊ महाविद्यालयातील राष्ट्रीय सेवा योजना विचाग व पिंपरी चिचवड महापालिका यांच्या संयुक्त विद्यमाने प्लॉगेथॉन मोहीम रावविण्यात आली. या मोहिमेअंतर्गत परिसराची स्वच्छता करण्यात आली.

तसेच, प्रभात फेरी काढत नागरिकांना स्वच्छतेचे महत्व सांगण्यात आले. आपल्या शहराला स्वच्छ आणि सुंदर बर्नावण्यासाठी शहर प्लास्टिकसुन्त करण्याचा हा नाविन्यपूर्णउपक्रमरावविण्यातआला या अभियानात महाविद्यालयातील राष्ट्रीय सेवा योजनेतील १५० स्वयंसेवक उत्प्कृतंपणे सहभागी झाले होते.

कार्यक्रमासाठी महाविद्यालयाचे प्राचार्य डॉ. अशोक पाटील, उपप्राचार्य

भोसरी परिसरात प्लॉगेथॉन मोहीम अंतर्गत साफसफाई करण्यात आली.

प्रा. किरण चौधरी, राष्ट्रीय सेवा योजना अधिकारी प्रा. कमलेश जगताप, प्रा. रेशमा लोहकरे, प्रा. दीपक पावडे, प्रा. गंभीरे, प्रा. रावसाहेब चौधरी, डॉ. देवदत शेळके इत्यादी ठपस्थित होते. लांडेवाडी येथील छत्रपती शिवाजी

My Pimpri Edition Nov 26, 2021 Page No. 4 newspaper.pudhari.co.in महाराज पुतळा ते कै. अंकुशराब लांडगे नाट्यगृह पर्यंत रॅली काढून कचरा व प्लास्टिक उचलण्यात आले. महाविद्यालयात स्वयंसेवकांना अल्पोपहार देऊन कार्यक्रमाची सांगता झाली.

#### Plogathon - 21/11/2021

**Environmental awareness Program – 28/02/2020** 

**College Campus Cleaning – 25/08/2019** 

Clean India Mission Rally – 26/08/2017

**Tree Plantation - 27/07/2018** 

Arts, Commerce and Science College Landewadi, Bhosari, Pune-39.