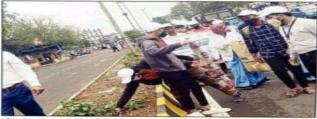

# भोसरीत प्लॉगेथॉन मोहीम उत्साहात

भोसरी : पुढारी वृत्तसेवा लांडेवाडी येथील

लांडेवाडी येथील राजमाता जिजाऊ महाविद्यालयातील राष्ट्रीय सेवा योजना विचाग व पिंपरी चिचवड महापालिका यांच्या संयुक्त विद्यमाने प्लॉगेथॉन मोहीम रावविण्यात आली. या मोहिमेअंतर्गत परिसराची स्वच्छता करण्यात आली.

तसेच, प्रभात फेरी काढत नागरिकांना स्वच्छतेचे महत्व सांगण्यात आले. आपल्या शहराला स्वच्छ आणि सुंदर बर्नावण्यासाठी शहर प्लास्टिकसुन्त करण्याचा हा नाविन्यपूर्णउपक्रमरावविण्यातआला या अभियानात महाविद्यालयातील राष्ट्रीय सेवा योजनेतील १५० स्वयंसेवक उत्प्कृतंपणे सहभागी झाले होते.

कार्यक्रमासाठी महाविद्यालयाचे प्राचार्य डॉ. अशोक पाटील, उपप्राचार्य

भोसरी परिसरात प्लॉगेथॉन मोहीम अंतर्गत साफसफाई करण्यात आली.

प्रा. किरण चौधरी, राष्ट्रीय सेवा योजना अधिकारी प्रा. कमलेश जगताप, प्रा. रेशमा लोहकरे, प्रा. दीपक पावडे, प्रा. गंभीरे, प्रा. रावसाहेब चौधरी, डॉ. देवदत शेळके इत्यादी ठपस्थित होते. लांडेवाडी येथील छत्रपती शिवाजी

My Pimpri Edition Nov 26, 2021 Page No. 4 newspaper.pudhari.co.in महाराज पुतळा ते कै. अंकुशराब लांडगे नाट्यगृह पर्यंत रॅली काढून कचरा व प्लास्टिक उचलण्यात आले. महाविद्यालयात स्वयंसेवकांना अल्पोपहार देऊन कार्यक्रमाची सांगता झाली.