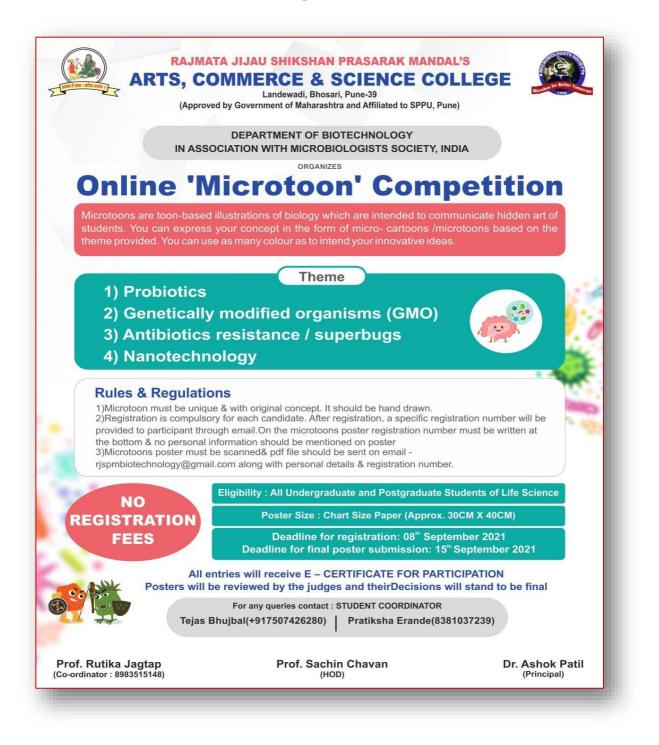

#### Online 'Microtoon' Competition on 15/09/2021 (2021-22)

I/C Principal

Rajmata Jijau Shikshan Prasarak Mandal's Arts, Commerce and Science College Landewadi, Bhosari, Pune-39.