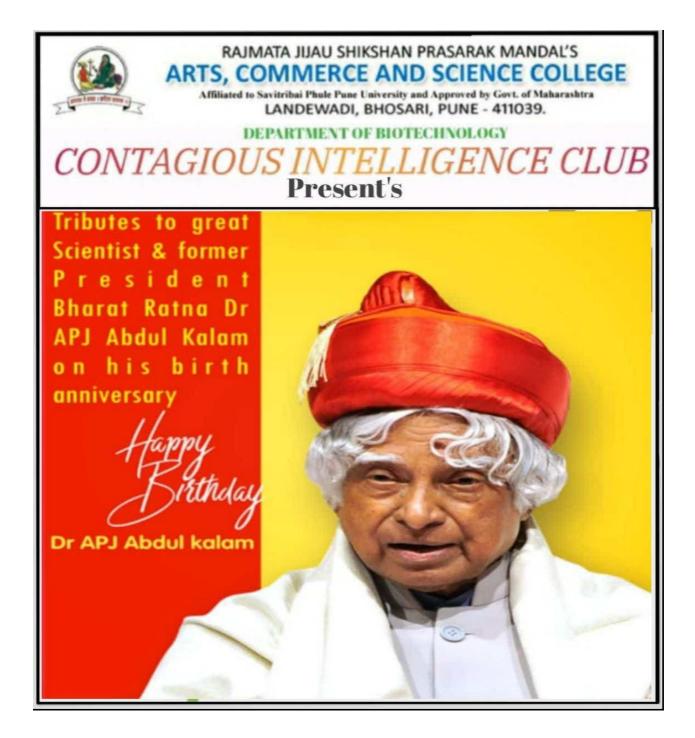

## Dr. APJ Abdul Kalam Birth Anniversary on 15/10/2020 (2019-20)

I/C Principal

Rajmata Jijau Shikshan Prasarak Mandal's Arts, Commerce and Science College Landewadi, Bhosari, Pune-39.

### Dr. APJ Abdul Kalam Birth Anniversary on 15/10/2020 (2019-20)

Because of his works in the field of science and especially missile and rockets, he is also called the Missile Man of India. Every school in Maharashtra state celebrated his birth anniversary as "Vaachan Prerna Diwas". Books not only inspire us, but they also provide knowledge. Even though technology has brought in many changes to the way we read, it has only enhanced our ability to get connected to different sources of knowledge through reading. -DR.Gautam Bhong.