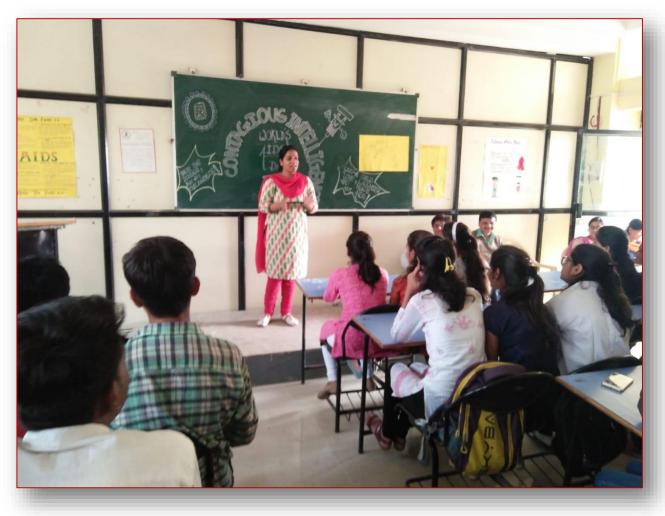

## Contagious Intelligence Club (Dynamic Mutators) INAUGURATIONS

Contagious Intelligence Club always organises different kinds of events through which students can develop their skills & also get some knowledge which results into their personal development.

Starting of any programme with SARASWATI PUJAN is really good & auspicious to acknowledge the value of education & arts. Lord Saraswati Devi is godess of vedic literature.

"YOU HAVE TO LEARN THE RULES OF THE GAME. AND THEN YOU HAVE TO PLAY BETTER THAN ANYONE ELSE."