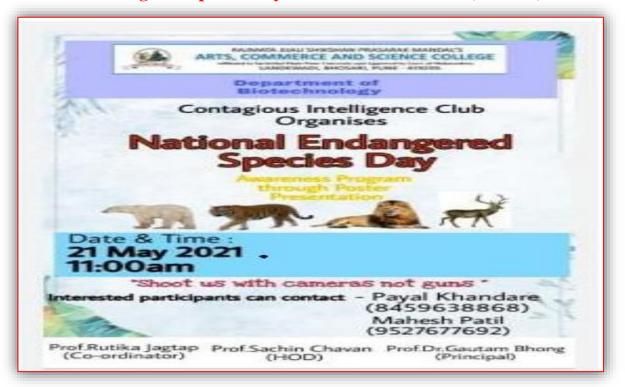

### Endangered Species Day Awareness 21/05/2021 (2020-21)

I/C Principal

Rajmata Jijau Shikshan Prasarak Mandal's Arts, Commerce and Science College Landewadi, Bhosari, Pune-39.