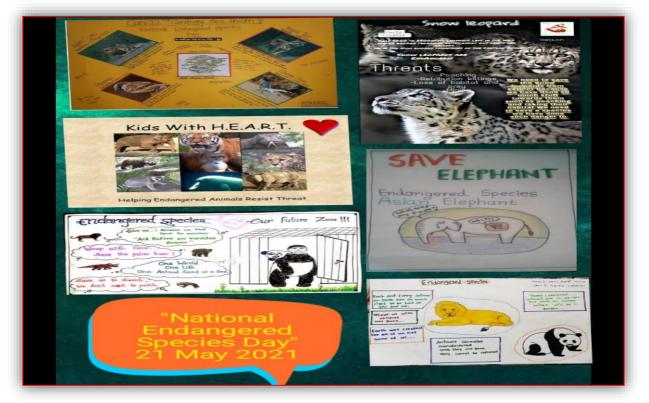

### Endangered Species Day Awareness 21/05/2021 (2020-21)

I/C Principal

Rajmata Jijau Shikshan Prasarak Mandal's Arts, Commerce and Science College Landewadi, Bhosari, Pune-39.