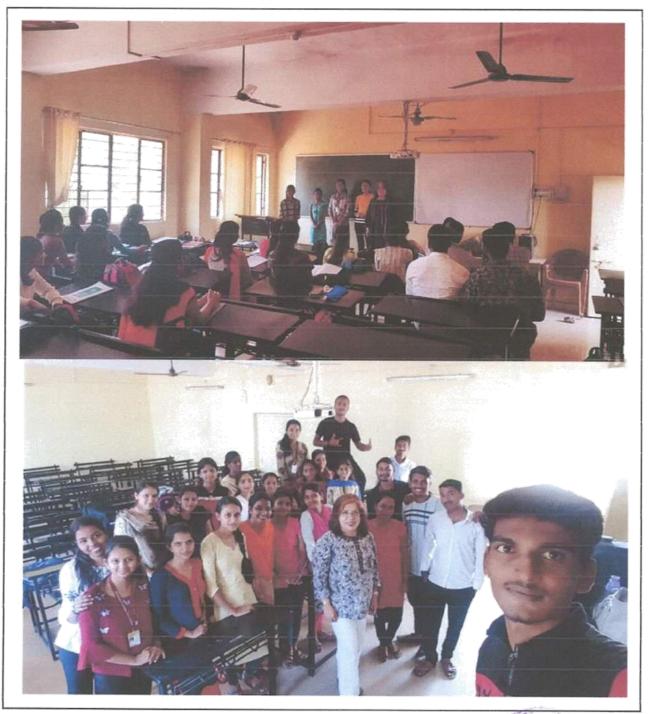

Mr. Sameer sir and Mr. Saurabh Kerhalkar

Name of the Activity/Program/Function/Event

Add -On Program "Python and Soft Skill Development"

Start Date of the Activity

27-10-2020

End Date of Activity

06-11-2020

From Time

10:00 AM

To Time

04:00 PM

Venue of the Activity

Online

No. Of Enrolled Participant

107

#### Amount/Fund/Advance Utilized

NIL

Proof Record to be Ticked and Scannedcopy to be attached.

- A) Photo Proof
- B) Attendance Record
- C) Press Release
- D) Other

Lecture By Mrs. Priyanka Nigade on Software Testing and soft skill development by GTT dated 03/02/2020 to 22/02/2020 organised by Department of Computer Science.