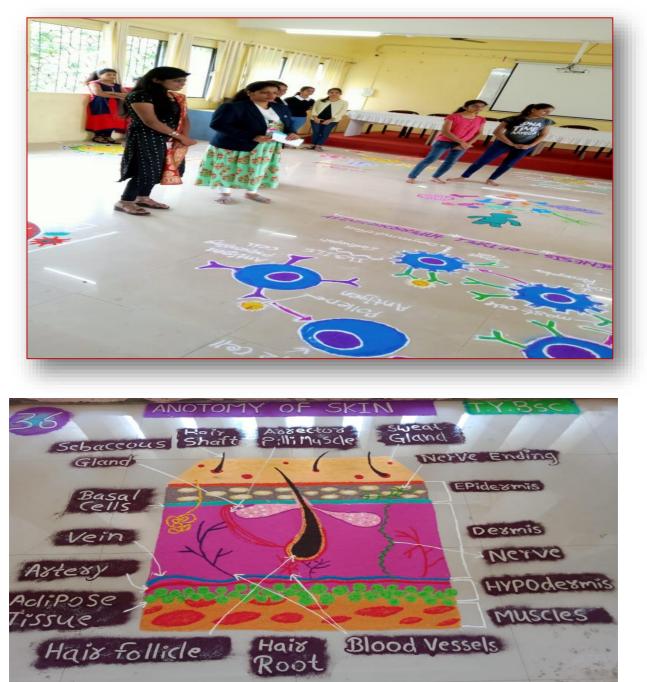

## Contagious Intelligence Club (Dynamic Mutators) INAUGURATIONS

Contagious Intelligence Club always organises different kinds of events through which students can develop their skills & also get some knowledge which results into their personal development.

Starting of any programme with SARASWATI PUJAN is really good & auspicious to acknowledge the value of education & arts. Lord Saraswati Devi is godess of vedic literature.

"YOU HAVE TO LEARN THE RULES OF THE GAME. AND THEN YOU HAVE TO PLAY BETTER THAN ANYONE ELSE."