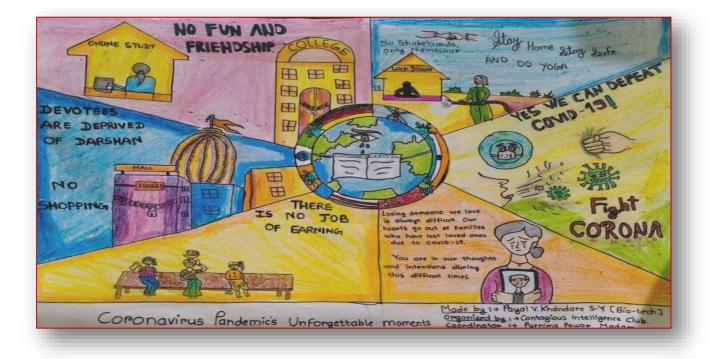

#### Microbiome Food Festival 20/01/2020 (2019-20)

on realme kashshinde

T/C Principal Rajmata Jijau Shikshan Prasarak Mandal's Arts, Commerce and Science College Landewadi, Bhosari, Pune-39.

National Level Immunology Rangoli Competition 30/08/2019 (2019-20)