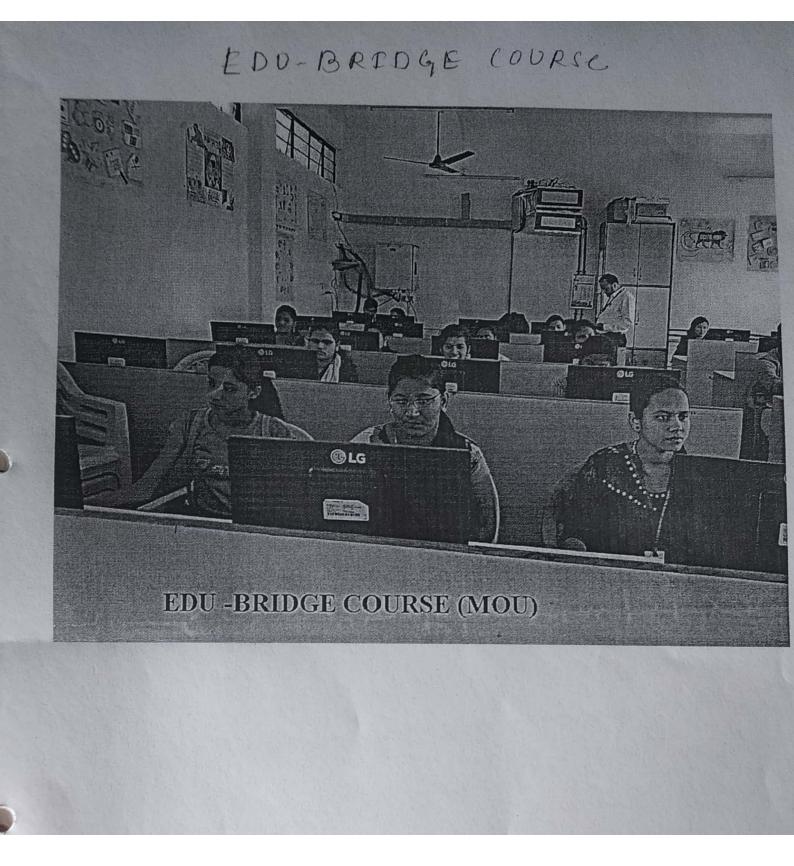

#### Amount/Fund/Advance Utilized

NIL

Proof Record to be Ticked and Scannedcopy to be attached.

- A) Photo Proof
- B) Attendance Record
- C) Press Release
- D) Other

Lecture By Mrs. Priyanka Nigade on Software Testing and soft skill development by GTT dated 03/02/2020 to 22/02/2020 organised by Department of Computer Science.