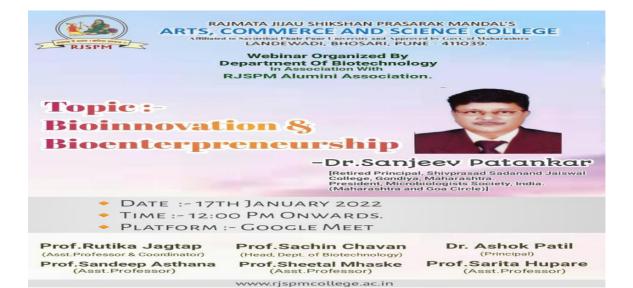

#### Webinar on 'Bioinnovations and Biointerprenurship' on 17/01/2022 (2021-22)

I/C Principal

Rajmata Jijau Shikshan Prasarak Mandal's Arts, Commerce and Science College Landewadi, Bhosari, Pune-39. Best Student Award by Microbiologist Society, India on 20/09/2021 (2020-21)