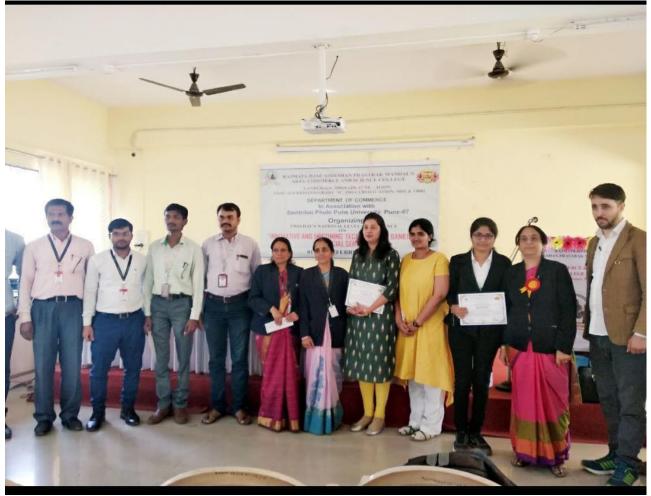

# 2020-21

Proofs of Conducted Activities Under MOU Between Rajmata Jijau Shikshan Prasarak Mandal's ACS College ,Bhosari Pune AND Global Talent Track Private Limited

## RAJMATA JIJAU SHIKSHAN PRASARAK MANDAL'S

# ARTS, COMMERCE AND SCIENCE COLLEGE, LANDEWADI, BHOSARI, PUNE- 39

Activity From

Name of the Committee/Name of Departmental Activity

Department of Computer Science and Department of Computer Application

Name of Chairperson/Speaker

Mr. Sameer sir and Mr. Saurabh Kerhalkar

Name of the Activity/Program/Function/Event

Add -On Program "Python and Soft Skill Development"

Start Date of the Activity

27-10-2020

End Date of Activity

06-11-2020

From Time

10:00 AM

To Time

04:00 PM

Venue of the Activity

Online

No. Of Enrolled Participant

107

Amount/Fund/Advance Required

NIL

Amount/Fund/Advance Utilized

NIL

Proof Record to be ticked and Scanned copy to be attached.

A) Photo Proof

- B) Attendance Record
- C) Press Release
- D) Other

Activity Incharge