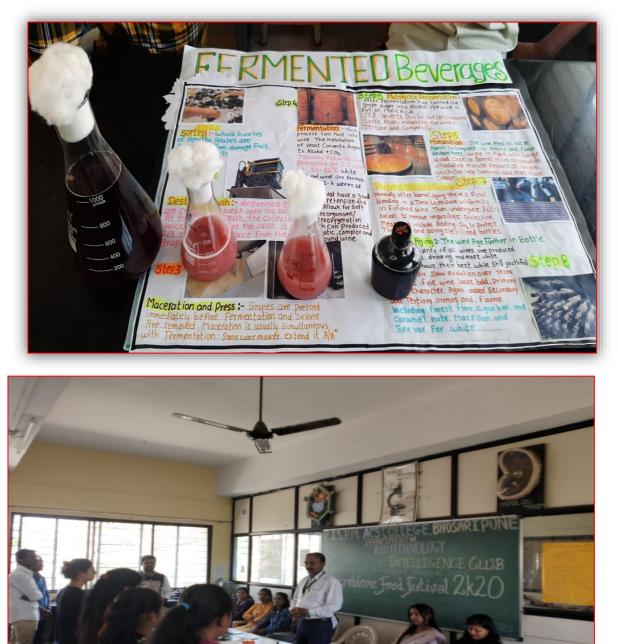

#### Microbiome Food Festival 20/01/2020 (2019-20)

on realme kashshinde

T/C Principal Rajmata Jijau Shikshan Prasarak Mandal's Arts, Commerce and Science College Landewadi, Bhosari, Pune-39.

National Level Immunology Rangoli Competition 30/08/2019 (2019-20)