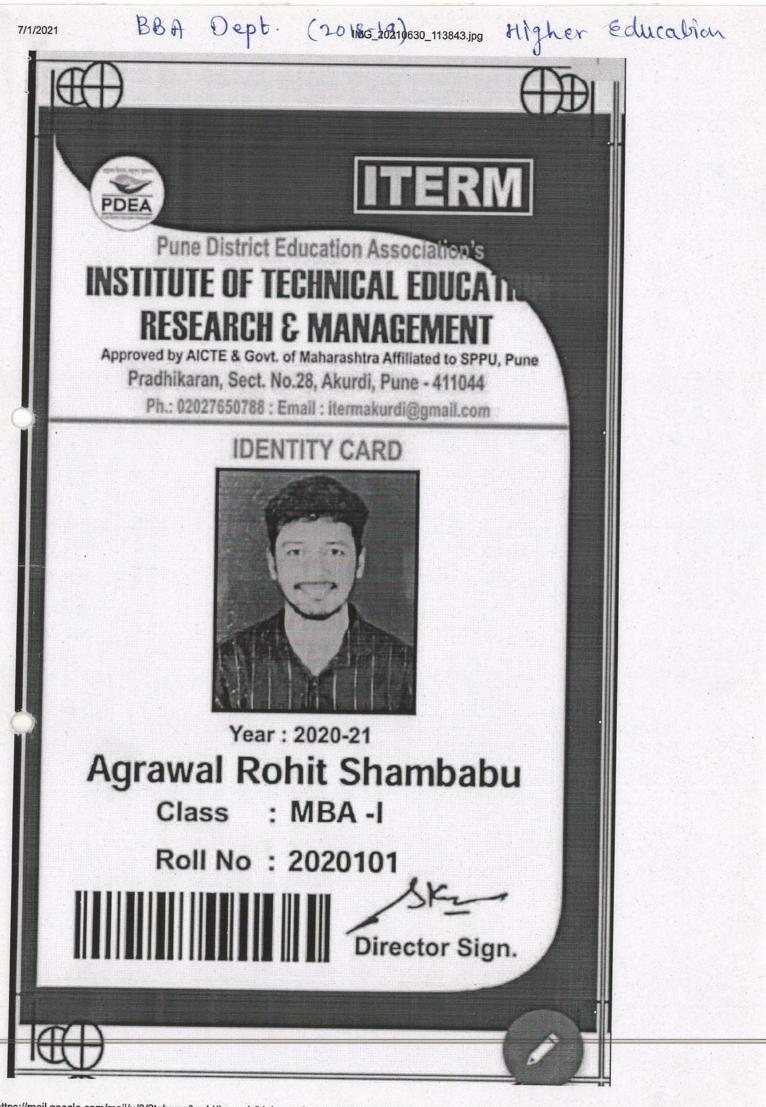

|                      | Landewad    | & SCIENCE COLL<br>II, BHOSARI. |          |
|----------------------|-------------|--------------------------------|----------|
| Name:                | PATIL ANKIT | A SUDHAKAR                     |          |
| Date:                | 30/09/2022  | Class: M.S                     | С.В. Т I |
| Challan No.:         | 401         | Member ID: 31070               |          |
| ***                  | 0           | I-Card                         | 0        |
| Adm Fee              | 50          | Other Fee                      | 0        |
| Tution Fee           | 13500       | Stu. Act. Fee                  | 1,000    |
| Library Fee          | 300         | UOP Corpus                     | 4        |
| Gymkhana Fee         | 250         | Common Breakage                | 0        |
| Lab. Deposite        | 0           | Credit system f                | 0        |
| Stu. Aid Fund        | 50          | Sports Fund                    | 200      |
| Stu. Wel. Fund       | 100         |                                | angla .  |
| Tutorial Exam        | 0           |                                |          |
| Computerazation      | 100         | (None)                         |          |
| U.D.F.Dev Fee        | 250         | СН                             | - 34.60  |
| Lab. Fee             | 805         | NO,:                           |          |
| Pro-rata             | 26          |                                |          |
| Disaster Mamg        | 20          | STUDENT CO                     | PY       |
| Regi. Fee            | 75          | BANK DETAI                     | LS       |
| Stu. Ins. Fee        | 20          | NKGSB CO-OP BA                 |          |
| Eligibility          | 200         | BRANCH- INDRA                  |          |
| Magazine<br>Paid Fee | 0           | A/C NO. 050110400              | 000012   |

÷.,

al Pending Fee Till Date: 47345 Seal & Sign

1

For Principal

·.•