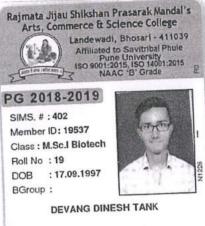

# Supporting Data For Students Who Have Joined For Higher Education

5.2.1 Percentage of placement of outgoing students and students progressing to higher education during the last five years

Students progressing to Higher Education during year 2021-22

| Sr. No. | Name of student enrolling into<br>higher education | Program graduated from | Name of institution joined            | Name of program admitted to<br>(applicable for students who<br>progressed to higher education) |
|---------|----------------------------------------------------|------------------------|---------------------------------------|------------------------------------------------------------------------------------------------|
| 1       | Usha Balaji Kamble                                 | B. Sc. Biotechnology   | RJSPM's ACS College,<br>Bhosari, Pune | M.Sc. Biotechnology                                                                            |
| 2       | Shraddha Balasaheb Mungase                         | B. Sc. Biotechnology   | RJSPM's ACS College,<br>Bhosari, Pune | M.Sc. Biotechnology                                                                            |
| 3       | Shamal Baburao Nehere                              | B. Sc. Biotechnology   | RJSPM's ACS College,<br>Bhosari, Pune | M.Sc. Biotechnology                                                                            |
| 4       | Chaitali Satish Ambdekar                           | B. Sc. Biotechnology   | RJSPM's ACS College,<br>Bhosari, Pune | M.Sc. Biotechnology                                                                            |
| 5       | Ankita Sudhakar Patil                              | B. Sc. Biotechnology   | RJSPM's ACS College,<br>Bhosari, Pune | M.Sc. Biotechnology                                                                            |
| 6       | Pratiksha Balasaheb Erande                         | B. Sc. Biotechnology   | RJSPM's ACS College,<br>Bhosari, Pune | M.Sc. Biotechnology                                                                            |
| 7       | Achal Rajendra Garad                               | B. Sc. Biotechnology   | RJSPM's ACS College,<br>Bhosari, Pune | M.Sc. Biotechnology                                                                            |
| . 8     | Apurva Balasaheb Zombade                           | B. Sc. Biotechnology   | RJSPM's ACS College,<br>Bhosari, Pune | M.Sc. Biotechnology                                                                            |
| 9       | Sejal Pramod Marde                                 | B. Sc. Biotechnology   | RJSPM's ACS College,<br>Bhosari, Pune | M.Sc. Biotechnology                                                                            |