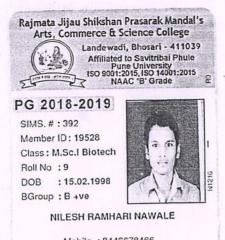

# Supporting Data For Students Who Have Joined For Higher Education

5.2.1 Percentage of placement of outgoing students and students progressing to higher education during the last five years

Students progressing to Higher Education during year 2021-22

| Sr. No. | Name of student enrolling into<br>higher education | Program graduated from | Name of institution joined            | Name of program admitted to<br>(applicable for students who<br>progressed to higher education) |
|---------|----------------------------------------------------|------------------------|---------------------------------------|------------------------------------------------------------------------------------------------|
| 1       | Usha Balaji Kamble                                 | B. Sc. Biotechnology   | RJSPM's ACS College,<br>Bhosari, Pune | M.Sc. Biotechnology                                                                            |
| 2       | Shraddha Balasaheb Mungase                         | B. Sc. Biotechnology   | RJSPM's ACS College,<br>Bhosari, Pune | M.Sc. Biotechnology                                                                            |
| 3       | Shamal Baburao Nehere                              | B. Sc. Biotechnology   | RJSPM's ACS College,<br>Bhosari, Pune | M.Sc. Biotechnology                                                                            |
| 4       | Chaitali Satish Ambdekar                           | B. Sc. Biotechnology   | RJSPM's ACS College,<br>Bhosari, Pune | M.Sc. Biotechnology                                                                            |
| 5       | Ankita Sudhakar Patil                              | B. Sc. Biotechnology   | RJSPM's ACS College,<br>Bhosari, Pune | M.Sc. Biotechnology                                                                            |
| 6       | Pratiksha Balasaheb Erande                         | B. Sc. Biotechnology   | RJSPM's ACS College,<br>Bhosari, Pune | M.Sc. Biotechnology                                                                            |
| 7       | Achal Rajendra Garad                               | B. Sc. Biotechnology   | RJSPM's ACS College,<br>Bhosari, Pune | M.Sc. Biotechnology                                                                            |
| . 8     | Apurva Balasaheb Zombade                           | B. Sc. Biotechnology   | RJSPM's ACS College,<br>Bhosari, Pune | M.Sc. Biotechnology                                                                            |
| 9       | Sejal Pramod Marde                                 | B. Sc. Biotechnology   | RJSPM's ACS College,<br>Bhosari, Pune | M.Sc. Biotechnology                                                                            |