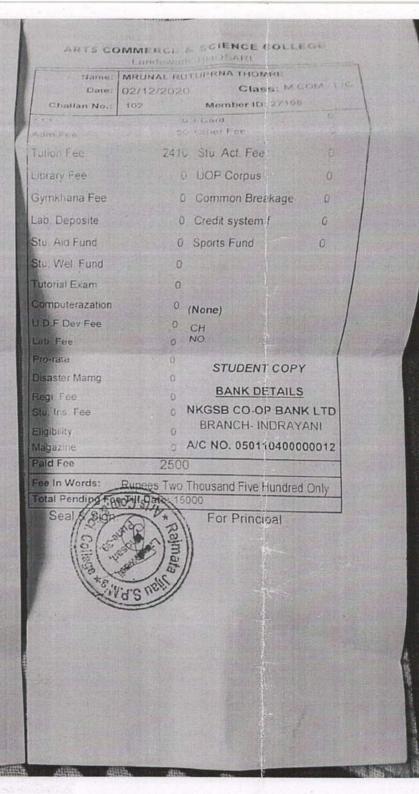

0

Arts, Commerce and Science College Landewadi, Bhosari, Pune-39.

Landewadi, BHOSARI.

| 50<br>1500<br>300             | Class: M.SC.B. T I<br>Member ID: 31072<br>I-Card 0<br>Other Fee 0<br>Stu. Act. Fee 1,000<br>UOP Corpus 4<br>Common Breakage 0<br>Credit system f 0 |
|-------------------------------|----------------------------------------------------------------------------------------------------------------------------------------------------|
| 50<br>1500<br>300<br>250<br>0 | I-Card 0<br>Other Fee 0<br>Stu. Act. Fee 1,000<br>UOP Corpus 4<br>Common Breakage 0                                                                |
| 50<br>1500<br>300<br>250<br>0 | Other Fee0Stu. Act. Fee1,000UOP Corpus4Common Breakage0                                                                                            |
| 1500<br>300<br>250<br>0       | Stu. Act. Fee1,000UOP Corpus4Common Breakage0                                                                                                      |
| 300<br>250<br>0               | UOP Corpus 4<br>Common Breakage 0                                                                                                                  |
| 250<br>0                      | Common Breakage 0                                                                                                                                  |
| 0                             | 10 10 10 10 10 10 10 10 10 10 10 10 10 1                                                                                                           |
|                               | Credit system f 0                                                                                                                                  |
| 50                            |                                                                                                                                                    |
| 50                            | Sports Fund 200                                                                                                                                    |
| 100                           |                                                                                                                                                    |
| 0                             |                                                                                                                                                    |
| 100                           | (None)                                                                                                                                             |
| 250                           | СН                                                                                                                                                 |
| 805                           | NO.:                                                                                                                                               |
| 26                            | STUDENT COPY                                                                                                                                       |
| 20                            |                                                                                                                                                    |
| 75                            |                                                                                                                                                    |
| 20                            |                                                                                                                                                    |
| 200                           |                                                                                                                                                    |
| 0                             | A/C NO. 050110400000012                                                                                                                            |
| 1500                          | 00                                                                                                                                                 |
|                               | 200<br>0<br>1500<br>es Fift<br>ate: 4                                                                                                              |

Seal & Sign.

| Name:           | USHA BALA | JI KAMBLE                   |        |  |  |  |
|-----------------|-----------|-----------------------------|--------|--|--|--|
| Date:           | 10/10/202 | 10/10/2022 Class: M.SC.B. T |        |  |  |  |
| Challan No.:    | 452       | Member ID: 31201            |        |  |  |  |
| * * *           | C Inc     | I-Card                      | 0      |  |  |  |
| Adm Fee         | 0         | Other Fee                   | 0      |  |  |  |
| Tution Fee      | ·0        | Stu. Act. Fee               | 1,000  |  |  |  |
| Library Fee     | 0         | UOP Corpus                  | 4      |  |  |  |
| Gymkhana Fee    | 0         | Common Breakage             | 0      |  |  |  |
| Lab. Deposite   | 0         | Credit system f             | 0      |  |  |  |
| Stu. Aid Fund   | 0         | Sports Fund                 | 200    |  |  |  |
| Stu. Wel. Fund  | 0         |                             |        |  |  |  |
| Tutorial Exam   | 0         | STATE BANK OF INE           | AI     |  |  |  |
| Computerazation | 0         | (None)                      |        |  |  |  |
| U.D.F.Dev Fee   | 0         | CH                          |        |  |  |  |
| Lab. Fee        | 16105     | NO.:                        |        |  |  |  |
| Pro-rata        | 26        |                             |        |  |  |  |
| Disaster Mamg   | 20        | STUDENT CO                  | PY     |  |  |  |
| Regi. Fee       | 75        | BANK DETAIL                 | S      |  |  |  |
| Stu. Ins. Fee   | 20        | NKGSB CO-OP BA              |        |  |  |  |
| Eligibility     | 500       | BRANCH- INDRA               |        |  |  |  |
| Magazine        | 0         | A/C NO. 050110400           | 000012 |  |  |  |
| Paid Fee        | 1800      | 0                           |        |  |  |  |