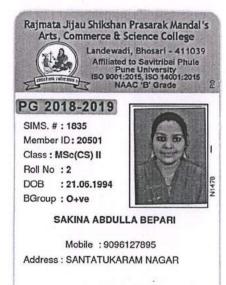

# **Online Payment Receipt**

| Receipt No:    | 0000252787               | Academic Year: | 2022-2023         |
|----------------|--------------------------|----------------|-------------------|
| Admission No : |                          | Date:          | 29-08-2022        |
| Student Name : | Vaishnavi Ramnath Korade | Class:         | M.Sc.             |
| D              |                          |                | (Biotechnology) I |
| Remark:        |                          |                |                   |