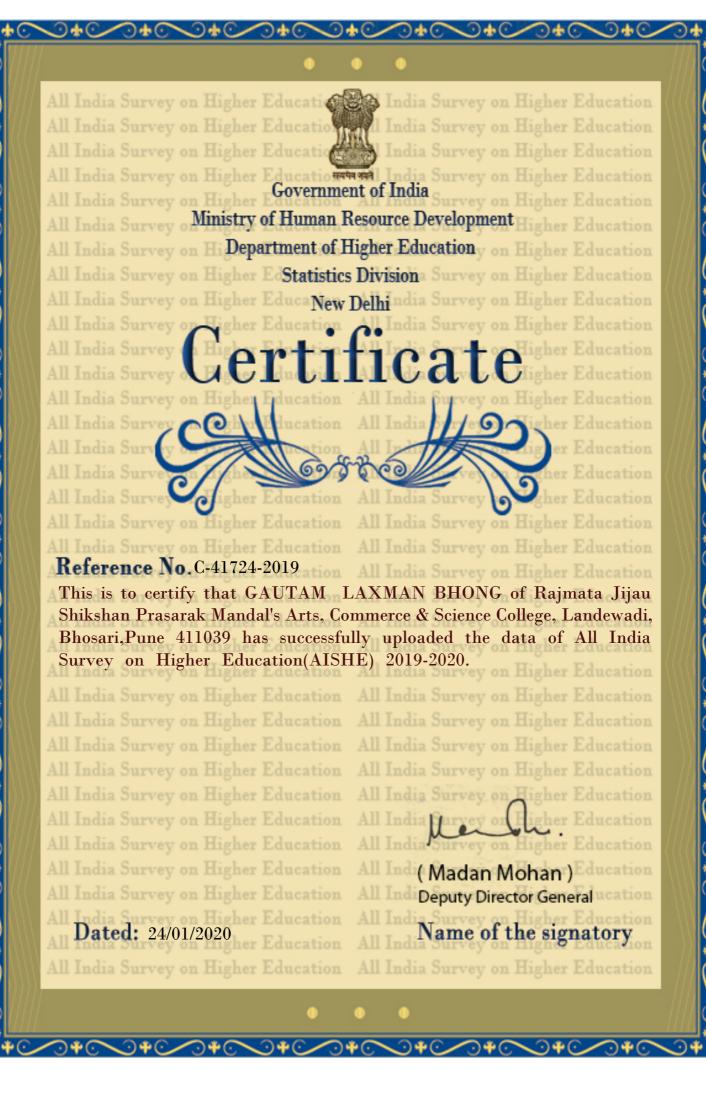

Government of India

Ministry of Education

India Survey on H. Department of Higher Education

Survey on Higher E Statistics Division Survey on Higher Education

India Survey on Higher Educa New Delhi

# Certificate

#### **Reference No. C-41724-2020**

All India Survey on Higher Education

Dated: 08/01/2022

All India Survey on Higher

This is to certify that GAUTAM LAXMAN BHONG of Rajmata Jijau Shikshan Prasarak Mandal's Arts, Commerce & Science College, Landewadi, Bhosari, Pune 411039 has successfully uploaded the data of All India Survey on Higher Education (AISHE) 2020-2021.

RRajesh

(Shri R. Rajesh)

Deputy Director General