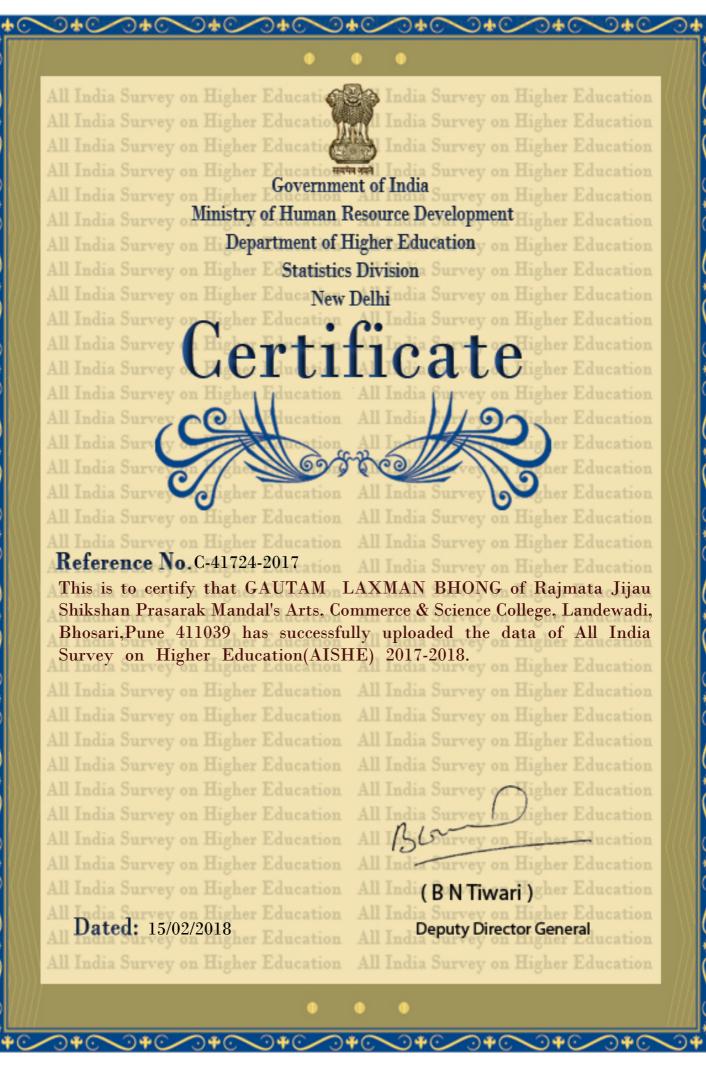

#### Reference No. C-41724-2021

India Survey on Higher Education

This is to certify that Dr.Ashok Shrimant Patil of Rajmata Jijau Shikshan Prasarak Mandal's Arts, Commerce & Science College, Landewadi, Bhosari, Pune 411039 has successfully uploaded the data of All India Survey on Higher Education (AISHE) 2021-2022.

RRajesh

(Shri R. Rajesh)

Deputy Director General

Dated: 12/12/2022

Government of India

Ministry of Education

All India Survey and II Department of Higher Education

All India Survey on Higher E Statistics Division Survey on Higher Education