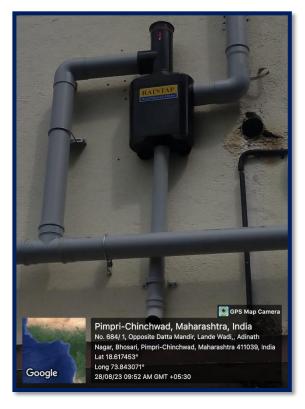

6.026) (Permanently Affiliated to Savitribai Phule Pune University, Pune & Approved by Govt. of Maharashtra) (Affiliated to HSC, Pune and Approved by Higher Secondary Education, Govt. of Maharashtra) NAAC Accredited 'B' Grade, UGC- 2f & 12B, ISO 9001-2015 & ISO 14001-2015, Green Campus

Opp. Amphenol Company, Near Datta Mandir, Landewadi, Bhosari, Pune - 411 039.

Email: rjspmacs@ gmail.com, rajmata\_college@yahoo.co.in Website: www.rjspmcollege.ac.in

Contact No.: 7020987679, 7559207459

#### **Green Campus Initiatives**

#### 1. Restricted entry of automobiles:



#### 2. Use of bicycles/battery powered vehicles:





#### 3. Pedestrian friendly pathways:



#### 4. Ban on use of plastic:





#### 5. Landscaping with trees and plants:





**Rain Water Harvesting System (Old)** 









#### **Rain Water Harvesting System (New)**







#### **Compost Pit**





#### Solar



I/C Principal