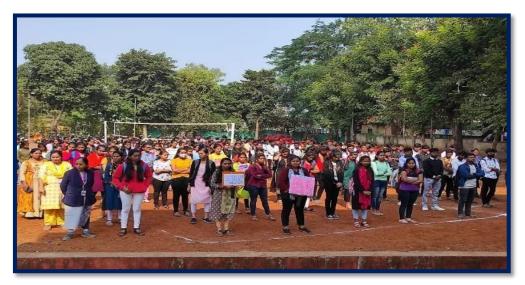

# भोसरीत प्लॉगेथॉन मोहीम उत्साहात

भोसरी : पुढारी वृत्तसेवा

लांडेवाडी येथील राजमाता जिजाऊ महाविद्यालयातील राष्ट्रीय सेवा योजना विभाग व पिंपरी चिचवड महापालिका यांच्या संयुक्त विद्यमाने प्लॉगथॉन मोहीम रावविण्यात आली. या मोहिमेअंतर्गत परिसराची स्वच्छता करण्यात आली.

तसेच, प्रभात फेरी कावत नागरिकांना स्वच्छतेचे महत्व सांगण्यात आले. आपल्या शहराला स्वच्छ आणि सुंदर बनविण्यासाठी शहर प्लास्टिकमुक्त करण्याचा हा नाविन्यपूर्णउपक्रमरावविण्यातआला. या अभियानात महाविद्यालयातील राष्ट्रीय सेवा योजनेतील १५० स्वयंसेवक उत्स्फूर्तपणे सहभागी आणे होते

कार्यक्रमासाठी महाविद्यालयाचे प्राचार्य डॉ. अशोक पाटील, उपप्राचार्य

भोसरी परिसरात प्लॉगेथॉन मोहीम अंतर्गत साफसफाई करण्यात आली.

प्रा. किरण चौधरी, राष्ट्रीय सेवा योजना अधिकारी प्रा. कमलेश जगताप, प्रा. रेशमा लोहकरे, प्रा. दीपक पावडे, प्रा. गंभीरे, प्रा. रावसाहेब चौधरी, डॉ. देवदत्त शेळके इत्यादी उपस्थित होते. लांडेबाडी येथील छत्रपती शिवाजी

My Pimpri Edition Nov 26, 2021 Page No. 4 newspaper.pudhari.co.in महाराज पुतळा ते कै. अंकुशराब लांडगे नाट्यगृह पर्यंत रॅली काढून कचरा व प्लास्टिक उचलण्यात आले. महाविद्यालयात स्वयंसेवकांना अल्पोपहार देऊन कार्यक्रमाची सांगता झाली.

Plogathon - 21/11/2021