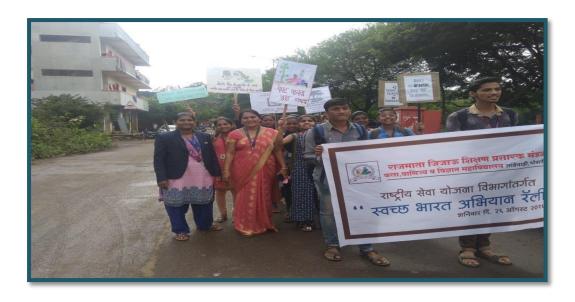

# भोसरीत प्लॉगेथॉन मोहीम उत्साहात

भोसरी : पुढारी वृत्तसेवा

लांडेवाडी येथील राजमाता जिजाऊ महाविद्यालयातील राष्ट्रीय सेवा योजना विभाग व पिंपरी चिचवड महापालिका यांच्या संयुक्त विद्यमाने प्लॉगथॉन मोहीम रावविण्यात आली. या मोहिमेअंतर्गत परिसराची स्वच्छता करण्यात आली.

तसेच, प्रभात फेरी कावत नागरिकांना स्वच्छतेचे महत्व सांगण्यात आले. आपल्या शहराला स्वच्छ आणि सुंदर बनविण्यासाठी शहर प्लास्टिकमुक्त करण्याचा हा नाविन्यपूर्णउपक्रमरावविण्यातआला. या अभियानात महाविद्यालयातील राष्ट्रीय सेवा योजनेतील १५० स्वयंसेवक उत्स्फूर्तपणे सहभागी आणे होते

कार्यक्रमासाठी महाविद्यालयाचे प्राचार्य डॉ. अशोक पाटील, उपप्राचार्य

भोसरी परिसरात प्लॉगेथॉन मोहीम अंतर्गत साफसफाई करण्यात आली.

प्रा. किरण चौधरी, राष्ट्रीय सेवा योजना अधिकारी प्रा. कमलेश जगताप, प्रा. रेशमा लोहकरे, प्रा. दीपक पावडे, प्रा. गंभीरे, प्रा. रावसाहेब चौधरी, डॉ. देवदत्त शेळके इत्यादी उपस्थित होते. लांडेबाडी येथील छत्रपती शिवाजी

My Pimpri Edition Nov 26, 2021 Page No. 4 newspaper.pudhari.co.in महाराज पुतळा ते कै. अंकुशराब लांडगे नाट्यगृह पर्यंत रॅली काढून कचरा व प्लास्टिक उचलण्यात आले. महाविद्यालयात स्वयंसेवकांना अल्पोपहार देऊन कार्यक्रमाची सांगता झाली.

Plogathon - 21/11/2021