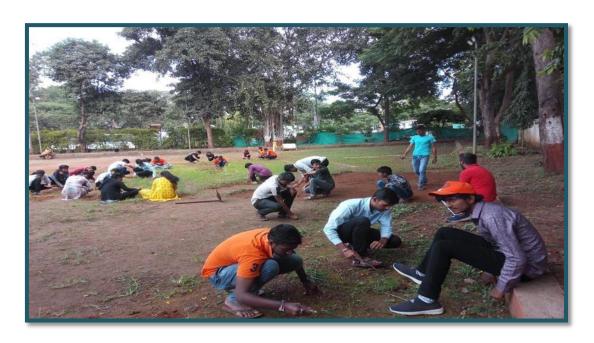

# भोसरीत प्लॉगेथॉन मोहीम उत्साहात

भोसरी : पुढारी वृत्तसेवा

लांडेवाडी येथील राजमाता जिजाऊ महाविद्यालयातील राष्ट्रीय सेवा योजना विभाग व पिंपरी चिचवड महापालिका यांच्या संयुक्त विद्यमाने प्लॉगथॉन मोहीम रावविण्यात आली. या मोहिमेअंतर्गत परिसराची स्वच्छता करण्यात आली.

तसेच, प्रभात फेरी कावत नागरिकांना स्वच्छतेचे महत्व सांगण्यात आले. आपल्या शहराला स्वच्छ आणि सुंदर बनविण्यासाठी शहर प्लास्टिकमुक्त करण्याचा हा नाविन्यपूर्णउपक्रमरावविण्यातआला. या अभियानात महाविद्यालयातील राष्ट्रीय सेवा योजनेतील १५० स्वयंसेवक उत्स्फूर्तपणे सहभागी आणे होते

कार्यक्रमासाठी महाविद्यालयाचे प्राचार्य डॉ. अशोक पाटील, उपप्राचार्य

भोसरी परिसरात प्लॉगेथॉन मोहीम अंतर्गत साफसफाई करण्यात आली.

प्रा. किरण चौधरी, राष्ट्रीय सेवा योजना अधिकारी प्रा. कमलेश जगताप, प्रा. रेशमा लोहकरे, प्रा. दीपक पावडे, प्रा. गंभीरे, प्रा. रावसाहेब चौधरी, डॉ. देवदत्त शेळके इत्यादी उपस्थित होते. लांडेबाडी येथील छत्रपती शिवाजी

My Pimpri Edition Nov 26, 2021 Page No. 4 newspaper.pudhari.co.in महाराज पुतळा ते कै. अंकुशराब लांडगे नाट्यगृह पर्यंत रॅली काढून कचरा व प्लास्टिक उचलण्यात आले. महाविद्यालयात स्वयंसेवकांना अल्पोपहार देऊन कार्यक्रमाची सांगता झाली.

Plogathon - 21/11/2021