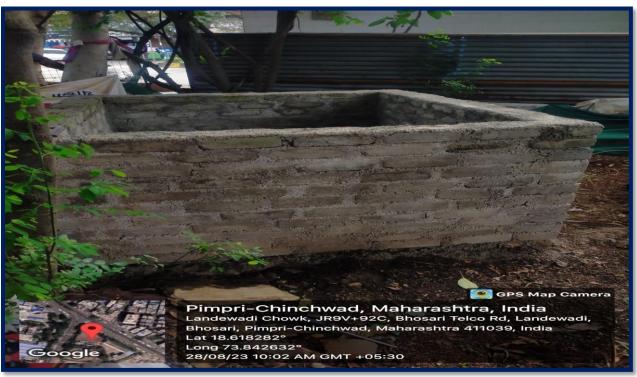

Pune University, Pune & Approved by Govt. of Maharashtra) (Affiliated to HSC, Pune and Approved by Higher Secondary Education, Govt. of Maharashtra) NAAC Accredited 'B' Grade, UGC- 2f & 12B, ISO 9001-2015 & ISO 14001-2015, Green Campus

Opp. Amphenol Company, Near Datta Mandir, Landewadi, Bhosari, Pune - 411 039.

Email: rjspmacs@ gmail.com, rajmata\_college@yahoo.co.in Website: www.rjspmcollege.ac.in

Contact No.: 7020987679, 7559207459

#### **Green Campus Initiatives**

#### 1. Restricted entry of automobiles:



#### 2. Use of bicycles/battery powered vehicles:





#### 3. Pedestrian friendly pathways:



#### 4. Ban on use of plastic:





#### 5. Landscaping with trees and plants:





**Rain Water Harvesting System (Old)** 









#### **Rain Water Harvesting System (New)**







#### **Compost Pit**





#### Solar



I/C Principal