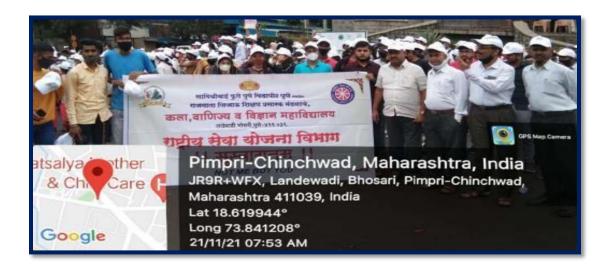

# भोसरीत प्लॉगेथॉन मोहीम उत्साहात

भोसरी : पुढारी वृत्तसेवा

लांडेवाडी येथील राजमाता जिजाऊ महाविद्यालयातील राष्ट्रीय सेवा योजना विभाग व पिंपरी चिचवड महापालिका यांच्या संयुक्त विद्यमाने प्लॉगथॉन मोहीम रावविण्यात आली. या मोहिमेअंतर्गत परिसराची स्वच्छता करण्यात आली.

तसेच, प्रभात फेरी कावत नागरिकांना स्वच्छतेचे महत्व सांगण्यात आले. आपल्या शहराला स्वच्छ आणि सुंदर बनविण्यासाठी शहर प्लास्टिकमुक्त करण्याचा हा नाविन्यपूर्णउपक्रमरावविण्यातआला. या अभियानात महाविद्यालयातील राष्ट्रीय सेवा योजनेतील १५० स्वयंसेवक उत्स्फूर्तपणे सहभागी आणे होते

कार्यक्रमासाठी महाविद्यालयाचे प्राचार्य डॉ. अशोक पाटील, उपप्राचार्य

भोसरी परिसरात प्लॉगेथॉन मोहीम अंतर्गत साफसफाई करण्यात आली.

प्रा. किरण चौधरी, राष्ट्रीय सेवा योजना अधिकारी प्रा. कमलेश जगताप, प्रा. रेशमा लोहकरे, प्रा. दीपक पावडे, प्रा. गंभीरे, प्रा. रावसाहेब चौधरी, डॉ. देवदत्त शेळके इत्यादी उपस्थित होते. लांडेबाडी येथील छत्रपती शिवाजी

My Pimpri Edition Nov 26, 2021 Page No. 4 newspaper.pudhari.co.in महाराज पुतळा ते कै. अंकुशराब लांडगे नाट्यगृह पर्यंत रॅली काढून कचरा व प्लास्टिक उचलण्यात आले. महाविद्यालयात स्वयंसेवकांना अल्पोपहार देऊन कार्यक्रमाची सांगता झाली.

Plogathon - 21/11/2021