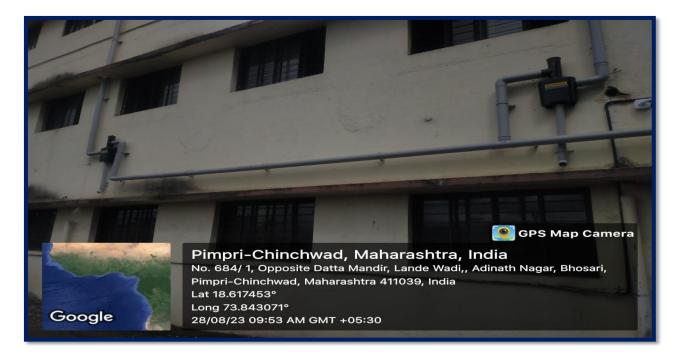

#### 5. Landscaping with trees and plants:

**Rain Water Harvesting System (Old)** 