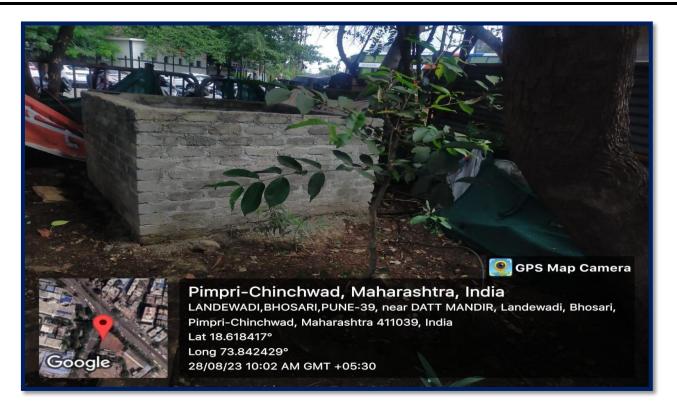

e Pune University, Pune & Approved by Govt. of Maharashtra) (Affiliated to HSC, Pune and Approved by Higher Secondary Education, Govt. of Maharashtra) NAAC Accredited 'B' Grade, UGC- 2f & 12B, ISO 9001-2015 & ISO 14001-2015, Green Campus

Opp. Amphenol Company, Near Datta Mandir, Landewadi, Bhosari, Pune - 411 039.

Email: rjspmacs@ gmail.com, rajmata\_college@yahoo.co.in Website: www.rjspmcollege.ac.in

Contact No.: 7020987679, 7559207459

#### **Green Campus Initiatives**

#### 1. Restricted entry of automobiles:



#### 2. Use of bicycles/battery powered vehicles:





#### 3. Pedestrian friendly pathways:



#### 4. Ban on use of plastic:





#### 5. Landscaping with trees and plants:





**Rain Water Harvesting System (Old)** 









#### **Rain Water Harvesting System (New)**







#### **Compost Pit**





#### Solar



I/C Principal