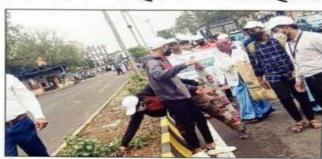

# भोसरीत प्लॉगेथॉन मोहीम उत्साहात

भोसरी : पुढारी वृत्तसेवा

लांडेवाडी येथील राजमाता जिजाऊ महाविद्यालयातील राष्ट्रीय सेवा योजना विभाग व पिंपरी चिचवड महापालिका यांच्या संयुक्त विद्यमाने प्लॉगथॉन मोहीम रावविण्यात आली. या मोहिमेअंतर्गत परिसराची स्वच्छता करण्यात आली.

तसेच, प्रभात फेरी कावत नागरिकांना स्वच्छतेचे महत्व सांगण्यात आले. आपल्या शहराला स्वच्छ आणि सुंदर बनविण्यासाठी शहर प्लास्टिकमुक्त करण्याचा हा नाविन्यपूर्णउपक्रमरावविण्यातआला. या अभियानात महाविद्यालयातील राष्ट्रीय सेवा योजनेतील १५० स्वयंसेवक उत्स्फूर्तपणे सहभागी आणे होते

कार्यक्रमासाठी महाविद्यालयाचे प्राचार्य डॉ. अशोक पाटील, उपप्राचार्य

भोसरी परिसरात प्लॉगेथॉन मोहीम अंतर्गत साफसफाई करण्यात आली.

प्रा. किरण चौधरी, राष्ट्रीय सेवा योजना अधिकारी प्रा. कमलेश जगताप, प्रा. रेशमा लोहकरे, प्रा. दीपक पावडे, प्रा. गंभीरे, प्रा. रावसाहेब चौधरी, डॉ. देवदत्त शेळके इत्यादी उपस्थित होते. लांडेबाडी येथील छत्रपती शिवाजी

My Pimpri Edition Nov 26, 2021 Page No. 4 newspaper.pudhari.co.in महाराज पुतळा ते कै. अंकुशराब लांडगे नाट्यगृह पर्यंत रॅली काढून कचरा व प्लास्टिक उचलण्यात आले. महाविद्यालयात स्वयंसेवकांना अल्पोपहार देऊन कार्यक्रमाची सांगता झाली.

Plogathon - 21/11/2021