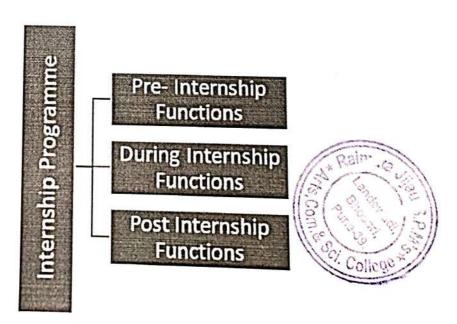

# Record of students undertaking project work/field work/ internships

#### Guidelines:

- Each student must individually complete minimum 5 months full time Industrial training / Institutional project in the 4th semester.
- College should assign a student mentor to every student. The mentor will monitor the progress of the student throughout the semester for continuous assessment.
- Student should submit a valid offer letter and synopsis within two weeks of starting the internship.
- There will be continuous assessment of the work done by the student during the internship period.
- Continuous assessment guidelines:
  - 1. Student should submit a weekly report in the college to the mentor.
  - The report should contain the following details: Name of student, project title, company name, company mentor, daily activities and results/output, proposed work for next week.
  - The weekly report should be duly signed by the student and company mentor/ institute guide (CM).
  - 4. Student Mentor should maintain weekly attendance record for every student.
  - 5. Two presentations should be conducted for each student (first presentation after first month and second presentation after 3<sup>rd</sup> month)
  - Student Mentor should take feedback from the Company mentor regarding overall performance of the student.
- At the end of the internship period, each student should prepare a report which should conform to international academic standards.