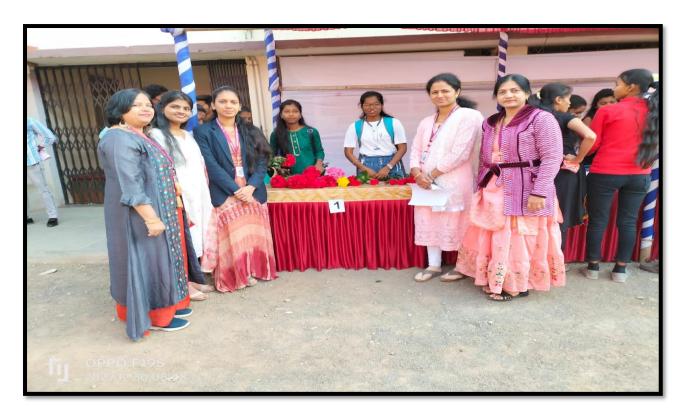

Fun-Fair is one of the activity that differentiate our institute form other institutions. Every year college organizes Fun-Fair for the students to foster social connections, to promote campus culture, to create memorable experiences.

- The activity plays a crucial role in fostering social connections among students, faculty, and staff.
- The event provide a platform for individuals from diverse backgrounds and disciplines to come together in a spirit of camaraderie and friendship.
- Fun fair is not just about entertainment; it also serve as platforms for showcasing and celebrating campus culture.
- Fun fair offer valuable opportunities for personal growth and development outside the classroom.
- Through leadership roles in organizing committees, volunteer opportunities, and collaborative projects, students gain valuable skills in event planning, teamwork, and communication, enhancing their overall college experience and preparing them for future endeavours.
- Whether participating in team-based games, exploring interactive exhibits or enjoying performances by student artists and musicians, attendees of fun fairs find common ground and build meaningful connections that transcend academic boundaries.

या आनंदमेळ्याचे उद्घाटन संस्थेचे अध्यक्ष व भोसरीचे माजी आमदार विलास लांडे, माजी महापौर मोहिनी लांडे, वैशाली गव्हाणे, शुभांगी लांडे यांच्या हस्ते करण्यात आले. या प्रसंगी प्राचार्य

अशोक पाटील, उपप्राचार्य प्रा. किरण चौधरी, उपप्राचार्या डॉ. नेहा बोरसे, रात्र महाविद्यालयाच्या प्राचार्या डॉ. श्रेया दाणी, रजिस्ट्रार अश्विनी चव्हाण, सर्व प्राध्यापक विद्यार्थी मोठ्या संख्येने उपस्थित होते. या वेळी ५५ खाद्यपदार्थ स्टाँल, फनी गेम, मेहंदी रेखाटन स्टाँल होते. प्रा. सारिका जगताप, डॉ. मृणाल सोनवणे यांनी नियोजन केले होते.