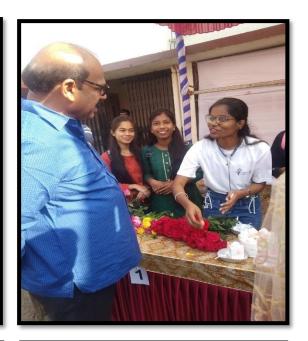

Fun-Fair is one of the activity that differentiate our institute form other institutions. Every year college organizes Fun-Fair for the students to foster social connections, to promote campus culture, to create memorable experiences.

- The activity plays a crucial role in fostering social connections among students, faculty, and staff.
- The event provide a platform for individuals from diverse backgrounds and disciplines to come together in a spirit of camaraderie and friendship.
- Fun fair is not just about entertainment; it also serve as platforms for showcasing and celebrating campus culture.
- Fun fair offer valuable opportunities for personal growth and development outside the classroom.
- Through leadership roles in organizing committees, volunteer opportunities, and collaborative projects, students gain valuable skills in event planning, teamwork, and communication, enhancing their overall college experience and preparing them for future endeavours.
- Whether participating in team-based games, exploring interactive exhibits or enjoying performances by student artists and musicians, attendees of fun fairs find common ground and build meaningful connections that transcend academic boundaries.

या आनंदमेळ्याचे उद्घाटन संस्थेचे अध्यक्ष व भोसरीचे माजी आमदार विलास लांडे, माजी महापौर मोहिनी लांडे, वैशाली गव्हाणे, शुभांगी लांडे यांच्या हस्ते करण्यात आले. या प्रसंगी प्राचार्य

अशोक पाटील, उपप्राचार्य प्रा. किरण चौधरी, उपप्राचार्या डॉ. नेहा बोरसे, रात्र महाविद्यालयाच्या प्राचार्या डॉ. श्रेया दाणी, रजिस्ट्रार अश्विनी चव्हाण, सर्व प्राध्यापक विद्यार्थी मोठ्या संख्येने उपस्थित होते. या वेळी ५५ खाद्यपदार्थ स्टाँल, फनी गेम, मेहंदी रेखाटन स्टाँल होते. प्रा. सारिका जगताप, डॉ. मृणाल सोनवणे यांनी नियोजन केले होते.