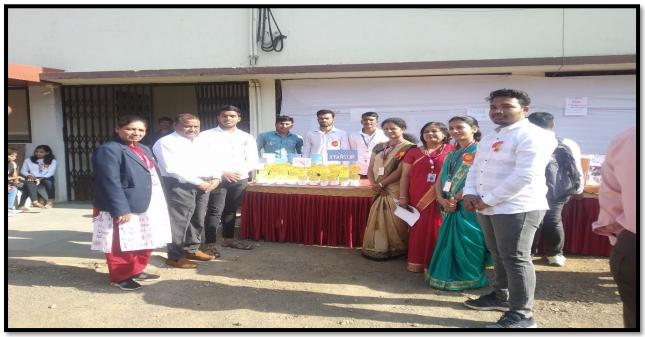

Fun-Fair is one of the activity that differentiate our institute form other institutions. Every year college organizes Fun-Fair for the students to foster social connections, to promote campus culture, to create memorable experiences.

- The activity plays a crucial role in fostering social connections among students, faculty, and staff.
- The event provide a platform for individuals from diverse backgrounds and disciplines to come together in a spirit of camaraderie and friendship.
- Fun fair is not just about entertainment; it also serve as platforms for showcasing and celebrating campus culture.
- Fun fair offer valuable opportunities for personal growth and development outside the classroom.
- Through leadership roles in organizing committees, volunteer opportunities, and collaborative projects, students gain valuable skills in event planning, teamwork, and communication, enhancing their overall college experience and preparing them for future endeavours.
- Whether participating in team-based games, exploring interactive exhibits or enjoying performances by student artists and musicians, attendees of fun fairs find common ground and build meaningful connections that transcend academic boundaries.

या आनंदमेळ्याचे उद्घाटन संस्थेचे अध्यक्ष व भोसरीचे माजी आमदार विलास लांडे, माजी महापौर मोहिनी लांडे, वैशाली गव्हाणे, शुभांगी लांडे यांच्या हस्ते करण्यात आले. या प्रसंगी प्राचार्य

अशोक पाटील, उपप्राचार्य प्रा. किरण चौधरी, उपप्राचार्या डॉ. नेहा बोरसे, रात्र महाविद्यालयाच्या प्राचार्या डॉ. श्रेया दाणी, रजिस्ट्रार अश्विनी चव्हाण, सर्व प्राध्यापक विद्यार्थी मोठ्या संख्येने उपस्थित होते. या वेळी ५५ खाद्यपदार्थ स्टाँल, फनी गेम, मेहंदी रेखाटन स्टाँल होते. प्रा. सारिका जगताप, डॉ. मृणाल सोनवणे यांनी नियोजन केले होते.