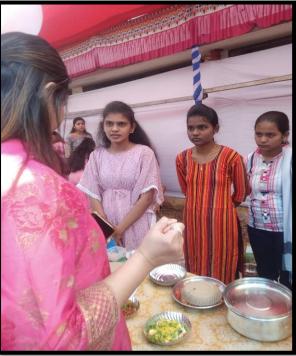

Fun-Fair is one of the activity that differentiate our institute form other institutions. Every year college organizes Fun-Fair for the students to foster social connections, to promote campus culture, to create memorable experiences.

- The activity plays a crucial role in fostering social connections among students, faculty, and staff.
- The event provide a platform for individuals from diverse backgrounds and disciplines to come together in a spirit of camaraderie and friendship.
- Fun fair is not just about entertainment; it also serve as platforms for showcasing and celebrating campus culture.
- Fun fair offer valuable opportunities for personal growth and development outside the classroom.
- Through leadership roles in organizing committees, volunteer opportunities, and collaborative projects, students gain valuable skills in event planning, teamwork, and communication, enhancing their overall college experience and preparing them for future endeavours.
- Whether participating in team-based games, exploring interactive exhibits or enjoying performances by student artists and musicians, attendees of fun fairs find common ground and build meaningful connections that transcend academic boundaries.

या आनंदमेळ्याचे उद्घाटन संस्थेचे अध्यक्ष व भोसरीचे माजी आमदार विलास लांडे, माजी महापौर मोहिनी लांडे, वैशाली गव्हाणे, शुभांगी लांडे यांच्या हस्ते करण्यात आले. या प्रसंगी प्राचार्य

अशोक पाटील, उपप्राचार्य प्रा. किरण चौधरी, उपप्राचार्या डॉ. नेहा बोरसे, रात्र महाविद्यालयाच्या प्राचार्या डॉ. श्रेया दाणी, रजिस्ट्रार अश्विनी चव्हाण, सर्व प्राध्यापक विद्यार्थी मोठ्या संख्येने उपस्थित होते. या वेळी ५५ खाद्यपदार्थ स्टाँल, फनी गेम, मेहंदी रेखाटन स्टाँल होते. प्रा. सारिका जगताप, डॉ. मृणाल सोनवणे यांनी नियोजन केले होते.