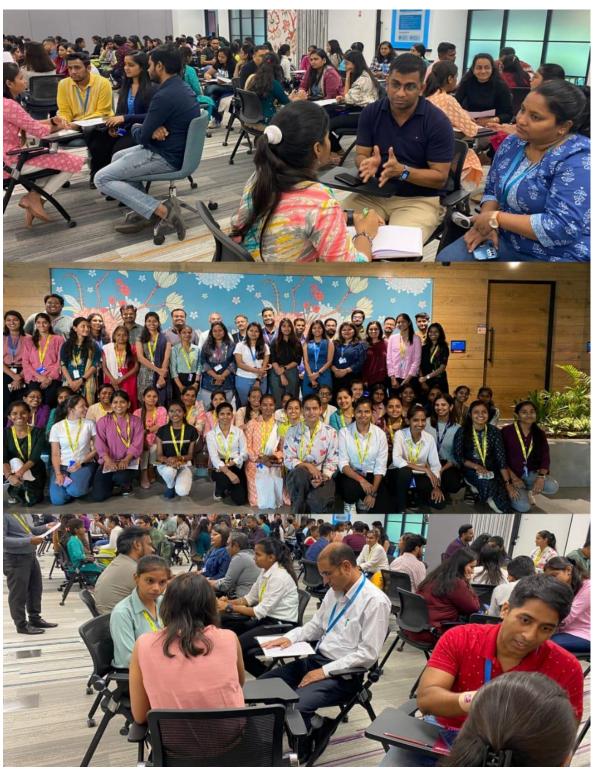

### A REPORT ON INDUSTRIAL VISIT

Date: 18th Jan 2024

Bloomberg Company, Kalyani nagar, Pune

Organized By: Department of Computer Science

The one day **Industrial Visit** program hosted by Rajmata Jijau Shikshan Prasarak Mandal's ACS College for the B.Sc.(Computer Science) department students. The students of Computer Science department has visited to **Bloomberg Company,Pune**., on 18<sup>h</sup> Jan 2024.

The purpose of industrial visit to provide opportunity to students to experience current emerging technologies and get knowledge about different technology.

The industrial visit was largely attended and appreciated. The officers in Bloomberg were very co-operative and guided students in very well manner. Students actively participated in discussions, asking questions about their projects and the technology trends they follow. The team in Pune was open and forthcoming with information Exploring various job roles at Bloomberg, they learned about the importance of skills like data analysis and coding for positions ranging from software development to finance.

The Industrial visit to Bloomberg Company was a very informative visit. The visit provided in depth understanding of various technologies undertaken at Bloomberg Data Services. They gave a brief note on various technologies adopted by the company and also gave the students an overview of the company

The Industrial visit in **Bloomberg Company** was very beneficial for students.