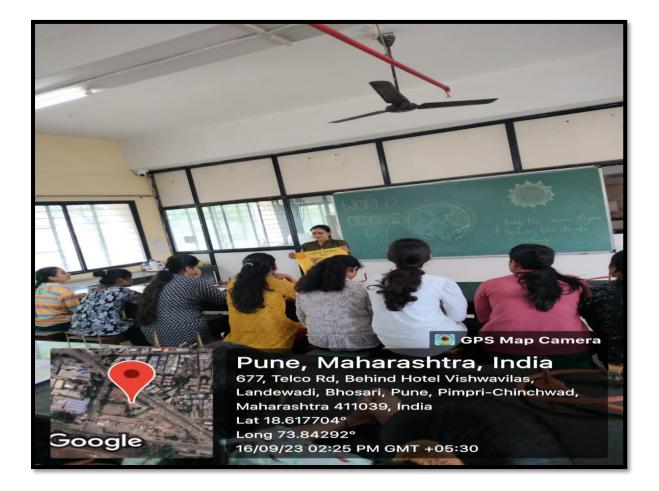

## Awareness of Ozone Layer by Poster Presentation on World Ozone Day on 16<sup>th</sup> September 2023