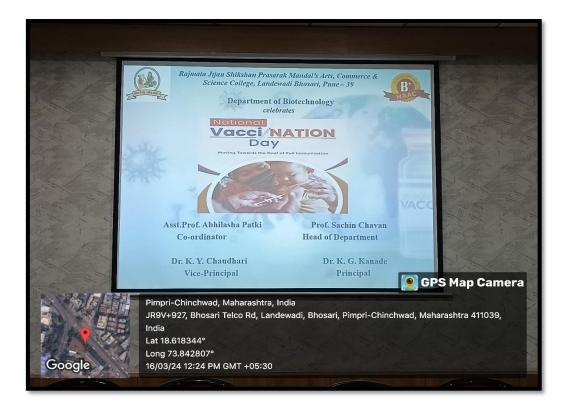

Respected Sir,

We the department of Biotechnology here by kindly request to grant us permission to arrange the screening of the movie "The Vaccine War" to celebrate National Vaccination Day on 16/03/2024 at 12:00 p.m.

### **NOTICE**

All the B.Sc. and M.Sc. Biotechnology students are hereby informed that to celebrate "National Vaccination Day" the Department of Biotechnology is organizing the screening of the movie The Vaccine War on 16<sup>th</sup> March 2024 at 12:00 pm in the Seminar Hall. Attendance is mandatory.

# World Vaccination day: To create awareness about Corona vaccine movie was telecasted on 16<sup>th</sup> March 2024