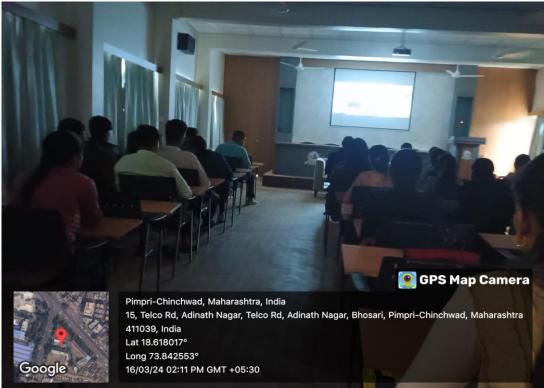

Respected Sir,

We the department of Biotechnology here by kindly request to grant us permission to arrange the screening of the movie "The Vaccine War" to celebrate National Vaccination Day on 16/03/2024 at 12:00 p.m.

### **NOTICE**

All the B.Sc. and M.Sc. Biotechnology students are hereby informed that to celebrate "National Vaccination Day" the Department of Biotechnology is organizing the screening of the movie The Vaccine War on 16<sup>th</sup> March 2024 at 12:00 pm in the Seminar Hall. Attendance is mandatory.