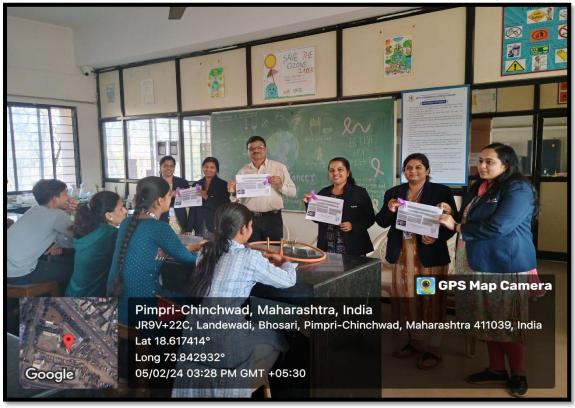

# World Vaccination day: To create awareness about Corona vaccine movie was telecasted on 16<sup>th</sup> March 2024