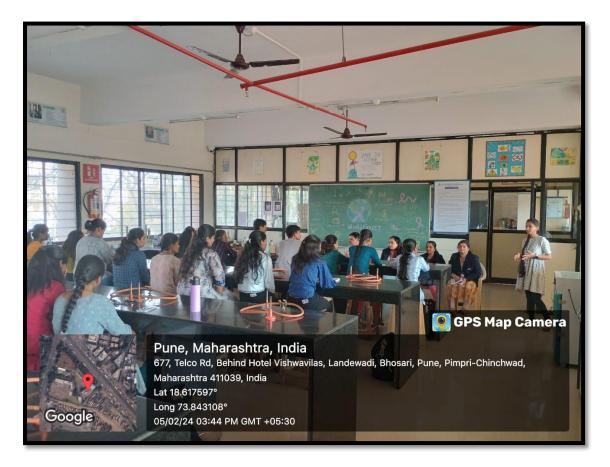

# World Vaccination day: To create awareness about Corona vaccine movie was telecasted on 16<sup>th</sup> March 2024