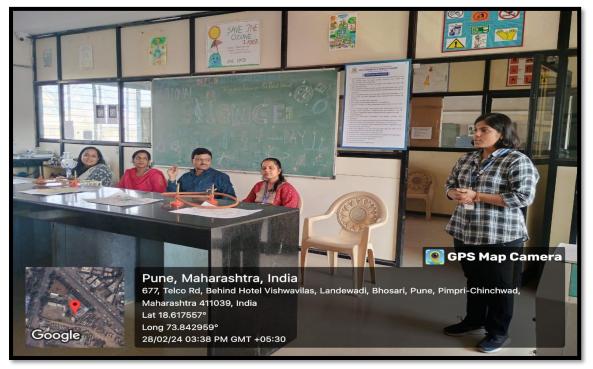

# NOTICE

All student hereby informed that the Department of Biotechnology is organizing Poster Presentation on the eve of **"World Ozone Day"** on **16/09/2023** at **1.00 pm** in Biotechnology dept. The theme for year 2023-24 as per Montreal Protocol is "Fixing the ozone layer and reducing climate change" and will be implemented for poster presentation.

## Awareness of Ozone Layer by Poster Presentation on World Ozone Day on 16<sup>th</sup> September 2023