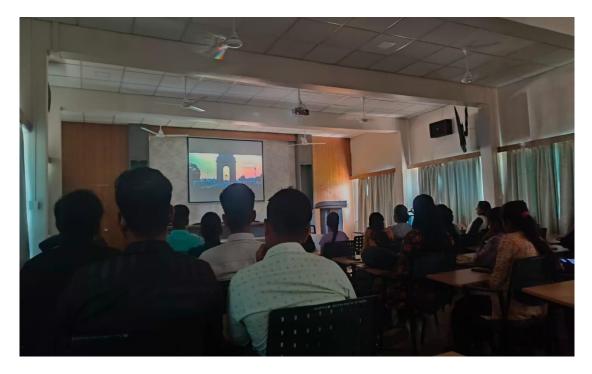

Respected Sir,

We the department of Biotechnology here by kindly request to grant us permission to arrange the screening of the movie "The Vaccine War" to celebrate National Vaccination Day on 16/03/2024 at 12:00 p.m.

### **NOTICE**

All the B.Sc. and M.Sc. Biotechnology students are hereby informed that to celebrate "National Vaccination Day" the Department of Biotechnology is organizing the screening of the movie The Vaccine War on 16<sup>th</sup> March 2024 at 12:00 pm in the Seminar Hall. Attendance is mandatory.