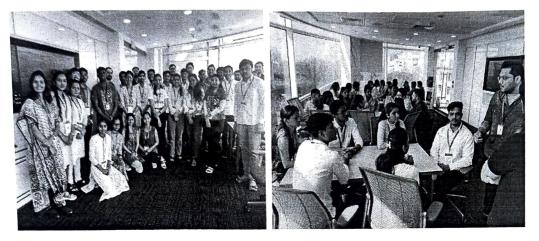

## RAJMATA JIJAU SHIKSHAN PRASARAK MANDAL'S ARTS, COMMERCE & SCIENCE COLLEGE LANDEWADI, BHOSARI, PUNE-39 Activity Report (2023-2024)

(To be submitted along with supporting documents only)

| 1.  | Name of the Teacher                   | Prof. Abhilasha Patki                                                                                                |
|-----|---------------------------------------|----------------------------------------------------------------------------------------------------------------------|
| 2.  | Contact Number                        | 8888976601                                                                                                           |
| 3.  | Name of the Faculty                   | Biotechnology                                                                                                        |
| 4.  | Name of the Department                | Biotechnology                                                                                                        |
| 5.  | Serial Number of Activity             | 8                                                                                                                    |
| 6.  | Name of the Activity                  | National Vaccination Day                                                                                             |
| 7.  | Details of Activity                   | Screening of the movie "The Vaccine<br>War"                                                                          |
| 8.  | Purpose of the Activity               | To understand the aspects of research<br>opportunities in different areas of<br>science                              |
| 9.  | Date of Proposal Submission           | 15/03/2024                                                                                                           |
| 10. | Methodology of conduction             | Screen broadcast                                                                                                     |
| 11. | Name and Institute of Resource Person | OTT platform "Disney Hotstar" was<br>used to broadcast the movie " The<br>Vaccine War"                               |
| 12. | Day, Date and Time of Activity        | 16/03/2024 Saturday, 12:00 pm                                                                                        |
| 13. | Venue                                 | Seminar Hall                                                                                                         |
| 14. | Class and Division                    | B.Sc. and M.Sc. Biotechnology students                                                                               |
| 15  | No. of students present               | 36-40                                                                                                                |
| 16. | Outcome of the Activity               | Students were made aware of the role<br>various scientists in combating<br>problems and the need for<br>immunization |
| 17. | Support staff                         | Dr. Rutika Jagtap                                                                                                    |
| 18. | Proofs Attached                       | Photo, Attendance                                                                                                    |
| 19. | Problems Encountered                  |                                                                                                                      |
| 20. | Signature of the Coordinator          | Alphilasha:                                                                                                          |
| 21. | Signature and Remarks(HoD)            | d.t.                                                                                                                 |
| 22  | Signature and Remarks(Incharge)       |                                                                                                                      |