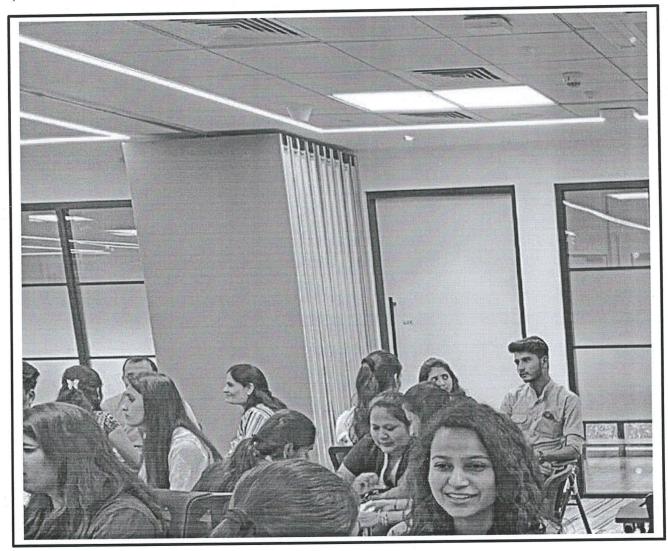

# World Vaccination day: To create awareness about Corona vaccine movie was telecasted on 16<sup>th</sup> March 2024