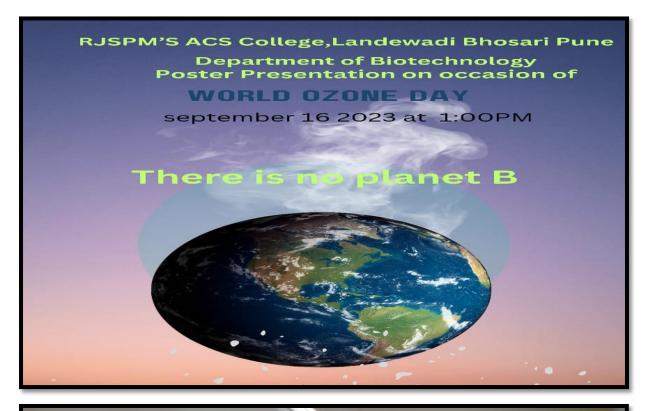

# NOTICE

All student hereby informed that the Department of Biotechnology is organizing Poster Presentation on the eve of **"World Ozone Day"** on **16/09/2023** at **1.00 pm** in Biotechnology dept. The theme for year 2023-24 as per Montreal Protocol is "Fixing the ozone layer and reducing climate change" and will be implemented for poster presentation.

## Awareness of Ozone Layer by Poster Presentation on World Ozone Day on 16<sup>th</sup> September 2023