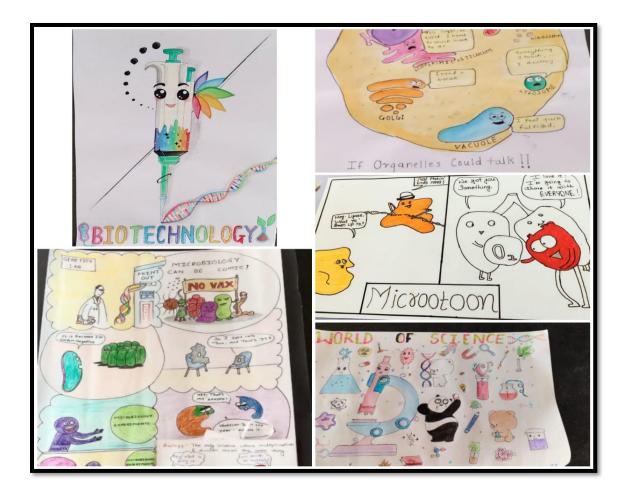

## RAJMATA JIJAU SHIKSHAN PRASARAK MANDAL'S ARTS, COMMERCE & SCIENCE COLLEGE LANDEWADI, BHOSARI, PUNE-39 Activity Report (2023-2024)

(To be submitted along with supporting documents only)

| 1.  | Name of the Teacher                   | Prof. Abhilasha Patki                                                                                                                                                                                                     |
|-----|---------------------------------------|---------------------------------------------------------------------------------------------------------------------------------------------------------------------------------------------------------------------------|
| 2.  | Contact Number                        | 8888976601                                                                                                                                                                                                                |
| 3.  | Name of the Faculty                   | Biotechnology                                                                                                                                                                                                             |
| 4.  | Name of the Department                | Biotechnology                                                                                                                                                                                                             |
| 5.  | Serial Number of Activity             | 7                                                                                                                                                                                                                         |
| 6.  | Name of the Activity                  | National Science Day                                                                                                                                                                                                      |
| 7.  | Details of Activity                   | Speech competition on life of<br>scientists, quiz of biotechnology and<br>'Microtoon' poster competition was<br>organised for students. HoD, Prof.<br>Sachin Chavan highlighted the need to<br>develop scientific temper. |
| 8.  | Purpose of the Activity               | To encourage scientific temper in students                                                                                                                                                                                |
| 9.  | Date of Proposal Submission           |                                                                                                                                                                                                                           |
| 10. | Methodology of conduction             |                                                                                                                                                                                                                           |
| 11. | Name and Institute of Resource Person |                                                                                                                                                                                                                           |
| 12. | Day, Date and Time of Activity        | 28/02/2024 Wednesday 12 PM                                                                                                                                                                                                |
| 13. | Venue                                 | RJSPM ACS Dept. Biotechnology                                                                                                                                                                                             |
| 14. | Class and Division                    | B. Sc & M.Sc. Biotechnology students                                                                                                                                                                                      |
| 15  | No. of students present               | 43                                                                                                                                                                                                                        |
| 16. | Outcome of the Activity               | Students actively participated in aforementioned competitions and celebrated the spirit of science.                                                                                                                       |
| 17. | Support staff                         | Prof. Rutika Jagtap                                                                                                                                                                                                       |
| 18. | Proofs Attached                       | Photo, attendance report.                                                                                                                                                                                                 |
| 19. | Problems Encountered                  |                                                                                                                                                                                                                           |
| 20. | Signature of the Coordinator          | Allehilasha.                                                                                                                                                                                                              |
| 21. | Signature and Remarks(HoD)            | det :                                                                                                                                                                                                                     |
| 22  | Signature and Remarks(Incharge)       |                                                                                                                                                                                                                           |