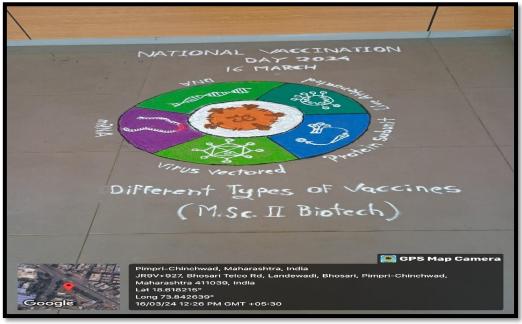

## Awareness of Ozone Layer by Poster Presentation on World Ozone Day on 16<sup>th</sup> September 2023

### **NOTICE**

All the B.Sc. and M.Sc. Biotechnology students are hereby informed that to celebrate "National Vaccination Day" the Department of Biotechnology is organizing the screening of the movie The Vaccine War on 16<sup>th</sup> March 2024 at 12:00 pm in the Seminar Hall. Attendance is mandatory.

# World Vaccination day: To create awareness about Corona vaccine movie was telecasted on 16<sup>th</sup> March 2024