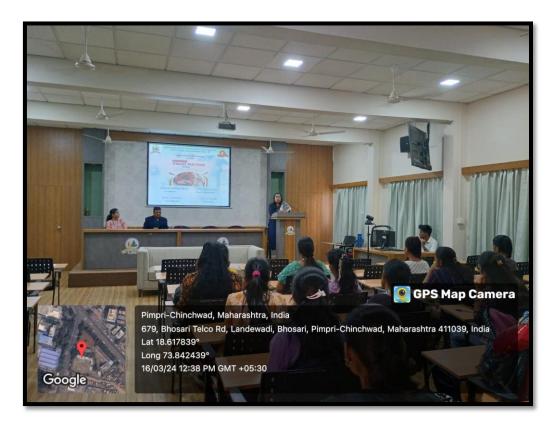

Respected Sir,

We the department of Biotechnology here by kindly request to grant us permission to arrange the screening of the movie "The Vaccine War" to celebrate National Vaccination Day on 16/03/2024 at 12:00 p.m.

Thanking you in anticipation.

Regards,

Department of Biotechnology RJSPM'S College of ACS Bhosari, Pune-39.

amegh chaven co-operate

Rajmata Jijau Shikshan Prasarak Mandal's Arts, Commerce and Science College Landewadi, Bhosari, Pune-411 039.

# RAJMATA JIJAU SHIKSHAN PRASARAK MANDAL'S ARTS, COMMERCE AND SCIENCE COLLEGE, LANDEWADI, BHOSARI, PUNE – 411039

**Department of Biotechnology** 

Date: - 15/03/2024

### **NOTICE**

All the B.Sc. and M.Sc. Biotechnology students are hereby informed that to celebrate "National Vaccination Day" the Department of Biotechnology is organizing the screening of the movie The Vaccine War on 16<sup>th</sup> March 2024 at 12:00 pm in the Seminar Hall. Attendance is mandatory.

# World Vaccination day: To create awareness about Corona vaccine movie was telecasted on 16<sup>th</sup> March 2024