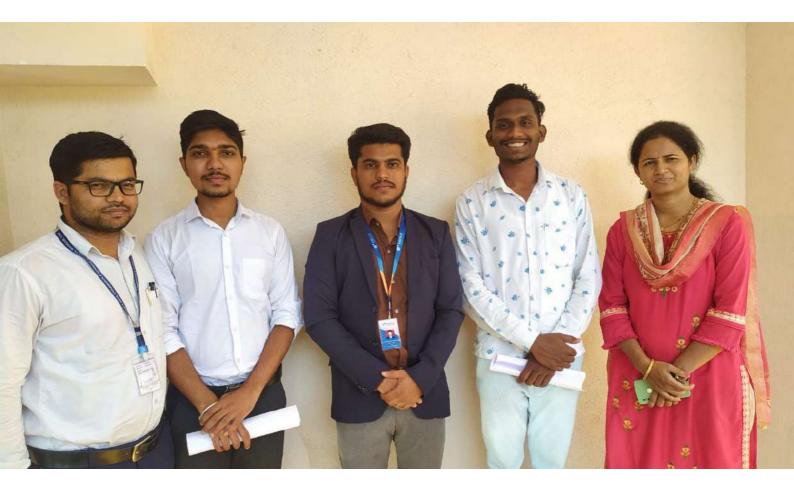

# World Vaccination day: To create awareness about Corona vaccine movie was telecasted on 16<sup>th</sup> March 2024