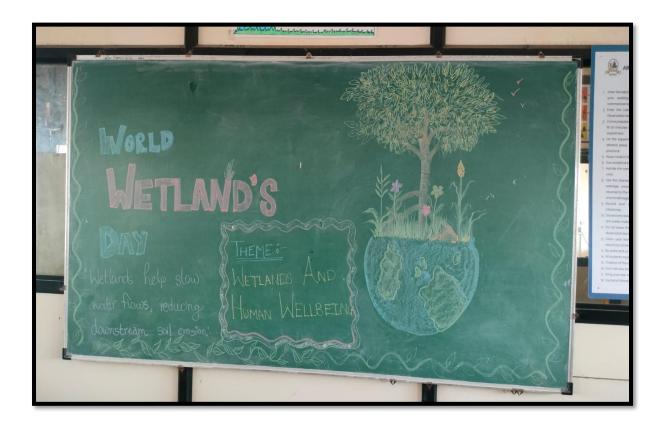

# List of MoUs and activities conducted under it

| Organisation<br>with which<br>MoU is signed | Name of the<br>institution/<br>industry/<br>corporate house | Year of<br>signing<br>MoU | Durati<br>on | List the actual<br>activities under<br>each MOU year<br>wise                                                | Number of<br>students/teachers<br>participated<br>under MoUs |
|---------------------------------------------|-------------------------------------------------------------|---------------------------|--------------|-------------------------------------------------------------------------------------------------------------|--------------------------------------------------------------|
|                                             |                                                             |                           |              | World Ozone Day                                                                                             | 39                                                           |
|                                             | Department of Biotechnology,                                | 2020-<br>21               |              | National Vaccination<br>Day                                                                                 | 40                                                           |
| Microbilogist<br>Society of India           | RJSPM`s ACS<br>College,                                     |                           | 5 Years      | National Science<br>Day                                                                                     | 43                                                           |
|                                             | Landewadi,<br>Bhosari, Pune                                 |                           |              | World Cancer Day                                                                                            | 32                                                           |
|                                             | Dilosari, i une                                             |                           |              | World Wetland Day                                                                                           | 37                                                           |
|                                             |                                                             |                           |              | Industrial Visit at<br>Barclays Bank                                                                        | 45                                                           |
| Magic Bus India                             | RJSPM`s ACS<br>College,Landewadi<br>, Bhosari, Pune         | 2023-<br>24               | 2 Years      | Industrial Visit at<br>Bloomberg<br>Company                                                                 | 22                                                           |
| Foundation Pvt.<br>Ltd                      |                                                             |                           |              | Pre-placement<br>activity on soft skills<br>development                                                     | 20                                                           |
|                                             |                                                             |                           |              | Industrial Visit at<br>Barclays Bank                                                                        | 30                                                           |
|                                             |                                                             |                           |              | Pre-placement<br>training and<br>Placement Drive                                                            | 17                                                           |
| ExcelR Solution<br>Pvt. Ltd                 | RJSPM`s ACS<br>College,<br>Landewadi,<br>Bhosari, Pune      | 2022-<br>23               | 2<br>Years   | Add-On Program<br>(Online Data<br>Analytics/Business<br>Analytics Using<br>Power BI and<br>Tableau program) | 15                                                           |