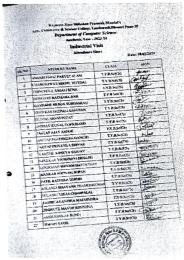

## RAJMATA JIJAU SHIKSHAN PRASARAK MANDAL'S ARTS, COMMERCE & SCIENCE COLLEGE LANDEWADI, BHOSARI, PUNE-39 Activity Report (2023-2024)

(To be submitted along with supporting documents only)

| 1.  | Name of the Teacher                   | Prof. Abhilasha Patki                                                                                                |
|-----|---------------------------------------|----------------------------------------------------------------------------------------------------------------------|
| 2.  | Contact Number                        | 8888976601                                                                                                           |
| 3.  | Name of the Faculty                   | Biotechnology                                                                                                        |
| 4.  | Name of the Department                | Biotechnology                                                                                                        |
| 5.  | Serial Number of Activity             | 8                                                                                                                    |
| 6.  | Name of the Activity                  | National Vaccination Day                                                                                             |
| 7.  | Details of Activity                   | Screening of the movie "The Vaccine<br>War"                                                                          |
| 8.  | Purpose of the Activity               | To understand the aspects of research<br>opportunities in different areas of<br>science                              |
| 9.  | Date of Proposal Submission           | 15/03/2024                                                                                                           |
| 10. | Methodology of conduction             | Screen broadcast                                                                                                     |
| 11. | Name and Institute of Resource Person | OTT platform "Disney Hotstar" was<br>used to broadcast the movie " The<br>Vaccine War"                               |
| 12. | Day, Date and Time of Activity        | 16/03/2024 Saturday, 12:00 pm                                                                                        |
| 13. | Venue                                 | Seminar Hall                                                                                                         |
| 14. | Class and Division                    | B.Sc. and M.Sc. Biotechnology students                                                                               |
| 15  | No. of students present               | 36-40                                                                                                                |
| 16. | Outcome of the Activity               | Students were made aware of the role<br>various scientists in combating<br>problems and the need for<br>immunization |
| 17. | Support staff                         | Dr. Rutika Jagtap                                                                                                    |
| 18. | Proofs Attached                       | Photo, Attendance                                                                                                    |
| 19. | Problems Encountered                  |                                                                                                                      |
| 20. | Signature of the Coordinator          | Alphilasha:                                                                                                          |
| 21. | Signature and Remarks(HoD)            | d.t.                                                                                                                 |
| 22  | Signature and Remarks(Incharge)       |                                                                                                                      |