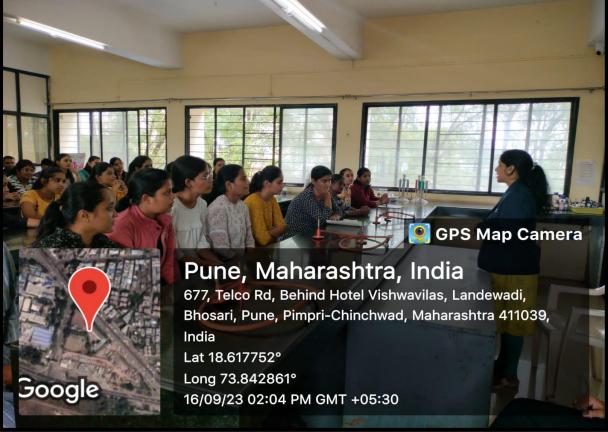

## Awareness of Ozone Layer by Poster Presentation on World Ozone Day on 16<sup>th</sup> September 2023