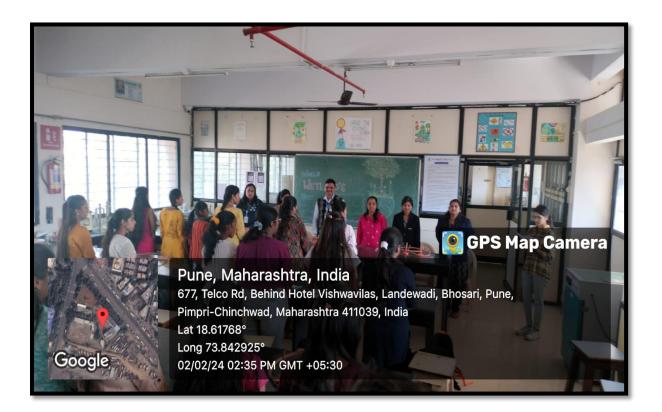

## Awareness of Ozone Layer by Poster Presentation on World Ozone Day on 16<sup>th</sup> September 2023