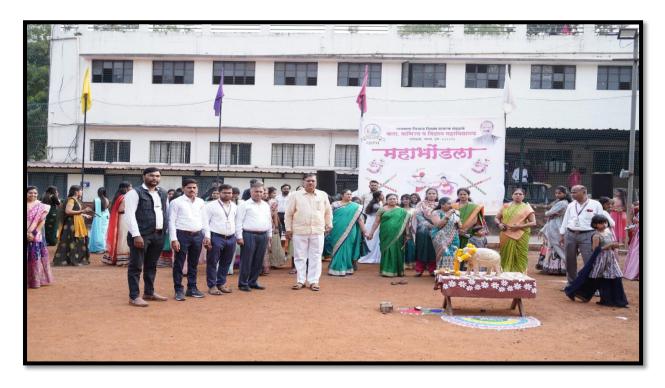

Rajmata Jijau Shikshan Prasarak Mandal's Arts, Commerce and Science College Landewadi, Bhosari, Pune-39. **Activity: International Women's Day** 

Date: 07/03/2024

Activity: Mahabhondla Date: 30/09/2023

Rajmata Jijau Shikshan Prasarak Mandal's Arts, Commerce and Science College Landewadi, Bhosari, Pune-39.