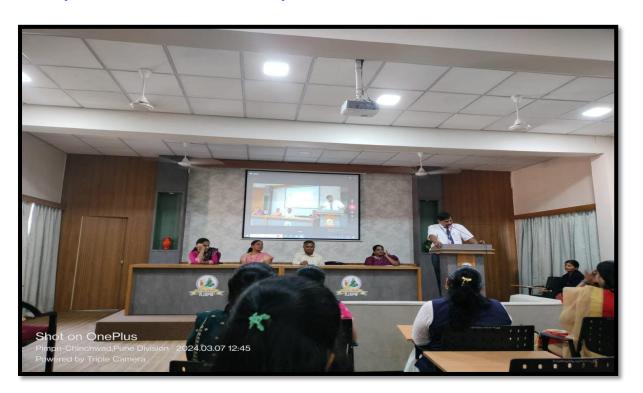

Rajmata Jijau Shikshan Prasarak Mandal's Arts, Commerce and Science College Landewadi, Bhosari, Pune-39. **Activity: International Women's Day** 

Date: 07/03/2024

Activity: Mahabhondla Date: 30/09/2023

Rajmata Jijau Shikshan Prasarak Mandal's Arts, Commerce and Science College Landewadi, Bhosari, Pune-39.