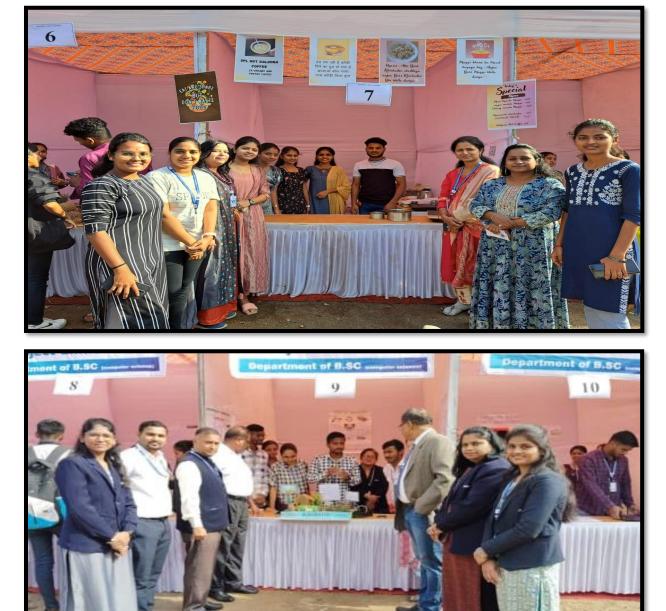

## **7.3 Institutional Distinctiveness: Portray the performance of the Institution in one area distinctive to its priority and thrust within 200 words**

Institutional distinctiveness highlights the unique qualities and features that distinguish an organization from others. While this concept is often linked to academic institutions or businesses, it can also be applied to other areas, such as entertainment. One of the standout activities that sets our institution apart is the annual Fun-Fair. This event is organized every year to nurture social connections, promote campus culture, and create unforgettable experiences for students. Along with Fun-Fair, Project Exhibition was also organized by college.

## Fun-Fare And Project Exhibition: 10<sup>th</sup> and 11<sup>th</sup> January 2024

Rajmata Jijau Shikshan Prasarak Mandal's Arts, Commerce and Science College Landewadi, Bhosari, Pune-39.