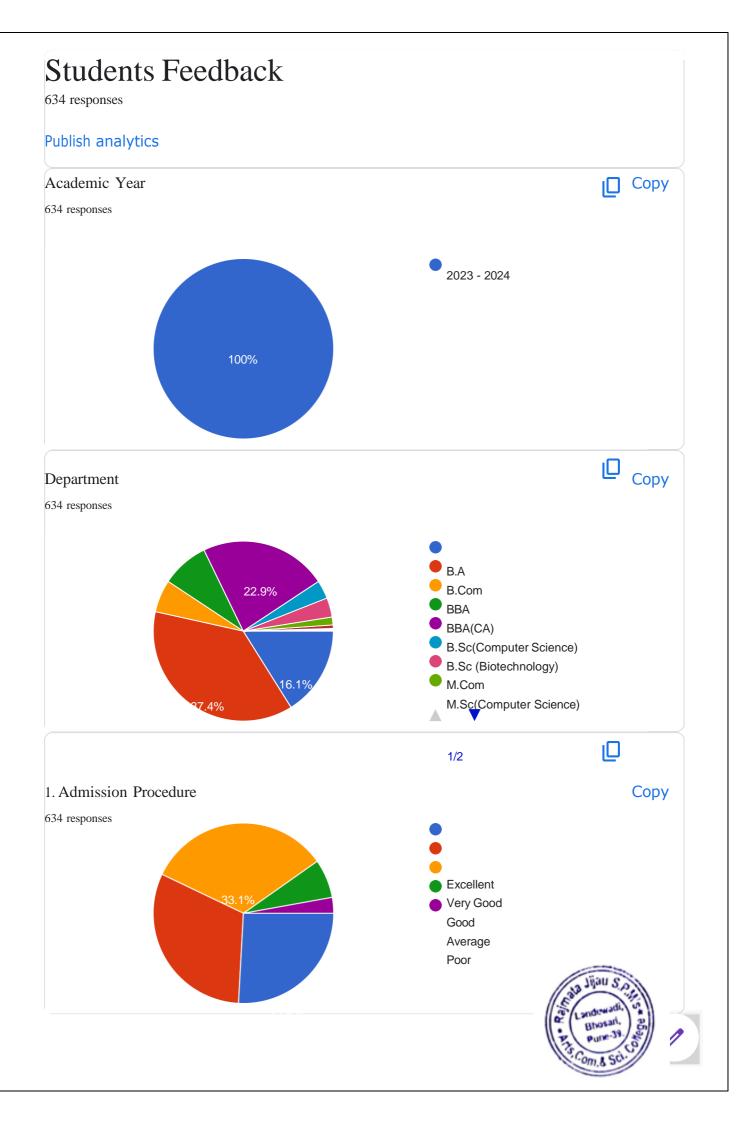

# 1.STUDENTS FEEDBACK ANALYSIS REPORT (A.Y. 23-24)

### **Total Respondent: 634**

## Google Form Link: https://forms.gle/YN9uoHeHmKWAEpRDA

Com & SC

| Sr.                                                                                                                                                                                                                                                                                                                                                                                                                                                                                                                                                                                                                                                                                                                                                                                                                                                                                                                                                                                                                                                                                                                                                                                                                                                                                                                                                                                                                                                                                                                                                                                                                                                                                                                                                                                                                                                                                                                                                                                                                                                                                                                            | Questions                                                                                  | Excellent                   | Very Good       | Good                  | Average            | Poor                           |
|--------------------------------------------------------------------------------------------------------------------------------------------------------------------------------------------------------------------------------------------------------------------------------------------------------------------------------------------------------------------------------------------------------------------------------------------------------------------------------------------------------------------------------------------------------------------------------------------------------------------------------------------------------------------------------------------------------------------------------------------------------------------------------------------------------------------------------------------------------------------------------------------------------------------------------------------------------------------------------------------------------------------------------------------------------------------------------------------------------------------------------------------------------------------------------------------------------------------------------------------------------------------------------------------------------------------------------------------------------------------------------------------------------------------------------------------------------------------------------------------------------------------------------------------------------------------------------------------------------------------------------------------------------------------------------------------------------------------------------------------------------------------------------------------------------------------------------------------------------------------------------------------------------------------------------------------------------------------------------------------------------------------------------------------------------------------------------------------------------------------------------|--------------------------------------------------------------------------------------------|-----------------------------|-----------------|-----------------------|--------------------|--------------------------------|
| No.                                                                                                                                                                                                                                                                                                                                                                                                                                                                                                                                                                                                                                                                                                                                                                                                                                                                                                                                                                                                                                                                                                                                                                                                                                                                                                                                                                                                                                                                                                                                                                                                                                                                                                                                                                                                                                                                                                                                                                                                                                                                                                                            |                                                                                            | (in %)                      | (in %)          | (in %)                | (in %)             | (in %)                         |
| 1                                                                                                                                                                                                                                                                                                                                                                                                                                                                                                                                                                                                                                                                                                                                                                                                                                                                                                                                                                                                                                                                                                                                                                                                                                                                                                                                                                                                                                                                                                                                                                                                                                                                                                                                                                                                                                                                                                                                                                                                                                                                                                                              | Admission Procedure                                                                        | 25.9                        | 31.02           | 33.1                  | 6.9                | 2.8                            |
| 2                                                                                                                                                                                                                                                                                                                                                                                                                                                                                                                                                                                                                                                                                                                                                                                                                                                                                                                                                                                                                                                                                                                                                                                                                                                                                                                                                                                                                                                                                                                                                                                                                                                                                                                                                                                                                                                                                                                                                                                                                                                                                                                              | Classroom Availability                                                                     | 25.2                        | 30.9            | 33                    | 8.4                | 2.5                            |
| 3                                                                                                                                                                                                                                                                                                                                                                                                                                                                                                                                                                                                                                                                                                                                                                                                                                                                                                                                                                                                                                                                                                                                                                                                                                                                                                                                                                                                                                                                                                                                                                                                                                                                                                                                                                                                                                                                                                                                                                                                                                                                                                                              | Science / Computer Laboratory Facility                                                     | 29.2                        | 28.7            | 30.9                  | 8.2                | 3                              |
| 4                                                                                                                                                                                                                                                                                                                                                                                                                                                                                                                                                                                                                                                                                                                                                                                                                                                                                                                                                                                                                                                                                                                                                                                                                                                                                                                                                                                                                                                                                                                                                                                                                                                                                                                                                                                                                                                                                                                                                                                                                                                                                                                              | Library Facility                                                                           | 41.3                        | 26.8            | 22.9                  | 5.5                | 3.5                            |
| 5                                                                                                                                                                                                                                                                                                                                                                                                                                                                                                                                                                                                                                                                                                                                                                                                                                                                                                                                                                                                                                                                                                                                                                                                                                                                                                                                                                                                                                                                                                                                                                                                                                                                                                                                                                                                                                                                                                                                                                                                                                                                                                                              | Canteen Facility                                                                           | 17.2                        | 17.8            | 37.5                  | 16.6               | 11.8                           |
| 6                                                                                                                                                                                                                                                                                                                                                                                                                                                                                                                                                                                                                                                                                                                                                                                                                                                                                                                                                                                                                                                                                                                                                                                                                                                                                                                                                                                                                                                                                                                                                                                                                                                                                                                                                                                                                                                                                                                                                                                                                                                                                                                              | Availability of sports equipment                                                           | 25.7                        | 24.3            | 34.1                  | 10.9               | 5                              |
| 7                                                                                                                                                                                                                                                                                                                                                                                                                                                                                                                                                                                                                                                                                                                                                                                                                                                                                                                                                                                                                                                                                                                                                                                                                                                                                                                                                                                                                                                                                                                                                                                                                                                                                                                                                                                                                                                                                                                                                                                                                                                                                                                              | Security Facility                                                                          | 30.4                        | 30.4            | 30.3                  | 6.8                | 2.1                            |
| 8                                                                                                                                                                                                                                                                                                                                                                                                                                                                                                                                                                                                                                                                                                                                                                                                                                                                                                                                                                                                                                                                                                                                                                                                                                                                                                                                                                                                                                                                                                                                                                                                                                                                                                                                                                                                                                                                                                                                                                                                                                                                                                                              | Cleanliness in college                                                                     | 31.9                        | 30.6            | 27.9                  | 7.7                | 1.9                            |
| 9                                                                                                                                                                                                                                                                                                                                                                                                                                                                                                                                                                                                                                                                                                                                                                                                                                                                                                                                                                                                                                                                                                                                                                                                                                                                                                                                                                                                                                                                                                                                                                                                                                                                                                                                                                                                                                                                                                                                                                                                                                                                                                                              | Teacher - Student Relationship                                                             | 43.2                        | 25.4            | 22.9                  | 5.8                | 2.7                            |
| 10                                                                                                                                                                                                                                                                                                                                                                                                                                                                                                                                                                                                                                                                                                                                                                                                                                                                                                                                                                                                                                                                                                                                                                                                                                                                                                                                                                                                                                                                                                                                                                                                                                                                                                                                                                                                                                                                                                                                                                                                                                                                                                                             | Cooperation of administrative staff towards students                                       | 25.4                        | 27.6            | 35.6                  | 8                  | 3.3                            |
| 11                                                                                                                                                                                                                                                                                                                                                                                                                                                                                                                                                                                                                                                                                                                                                                                                                                                                                                                                                                                                                                                                                                                                                                                                                                                                                                                                                                                                                                                                                                                                                                                                                                                                                                                                                                                                                                                                                                                                                                                                                                                                                                                             | Information and Communication<br>Technology(ICT) facility used by<br>teachers.             | 25.6                        | 32.3            | 32                    | 6.2                | 3.9                            |
| 15                                                                                                                                                                                                                                                                                                                                                                                                                                                                                                                                                                                                                                                                                                                                                                                                                                                                                                                                                                                                                                                                                                                                                                                                                                                                                                                                                                                                                                                                                                                                                                                                                                                                                                                                                                                                                                                                                                                                                                                                                                                                                                                             | Availability of Principal in the college and response to students problem                  | 30.3                        | 28.2            | 30.1                  | 7.7                | 3.6                            |
| Sr.<br>No                                                                                                                                                                                                                                                                                                                                                                                                                                                                                                                                                                                                                                                                                                                                                                                                                                                                                                                                                                                                                                                                                                                                                                                                                                                                                                                                                                                                                                                                                                                                                                                                                                                                                                                                                                                                                                                                                                                                                                                                                                                                                                                      | Questions                                                                                  | Yes<br>(in %)               | No<br>(in %)    |                       |                    |                                |
| 13                                                                                                                                                                                                                                                                                                                                                                                                                                                                                                                                                                                                                                                                                                                                                                                                                                                                                                                                                                                                                                                                                                                                                                                                                                                                                                                                                                                                                                                                                                                                                                                                                                                                                                                                                                                                                                                                                                                                                                                                                                                                                                                             | The entire syllabus is completed in time:                                                  | 94.5                        | 5.5             |                       |                    |                                |
| Sr.<br>No                                                                                                                                                                                                                                                                                                                                                                                                                                                                                                                                                                                                                                                                                                                                                                                                                                                                                                                                                                                                                                                                                                                                                                                                                                                                                                                                                                                                                                                                                                                                                                                                                                                                                                                                                                                                                                                                                                                                                                                                                                                                                                                      | Questions                                                                                  | Strongly<br>Agree<br>(in %) | Agree<br>(in %) | Not<br>sure<br>(in %) | Disagree<br>(in %) | Strongly<br>Disagree<br>(in %) |
| 12                                                                                                                                                                                                                                                                                                                                                                                                                                                                                                                                                                                                                                                                                                                                                                                                                                                                                                                                                                                                                                                                                                                                                                                                                                                                                                                                                                                                                                                                                                                                                                                                                                                                                                                                                                                                                                                                                                                                                                                                                                                                                                                             | The entire syllabus is completed in time:                                                  | 27                          | 56.8            | 10.6                  | 4.4                | 1.3                            |
| 14                                                                                                                                                                                                                                                                                                                                                                                                                                                                                                                                                                                                                                                                                                                                                                                                                                                                                                                                                                                                                                                                                                                                                                                                                                                                                                                                                                                                                                                                                                                                                                                                                                                                                                                                                                                                                                                                                                                                                                                                                                                                                                                             | Do teachers encourage participation in curricular and extracurricular activities in class? | 34.2                        | 54.1            | 7.4                   | 3                  | 1.3                            |
| Contenanti, Conten |                                                                                            |                             |                 |                       |                    |                                |