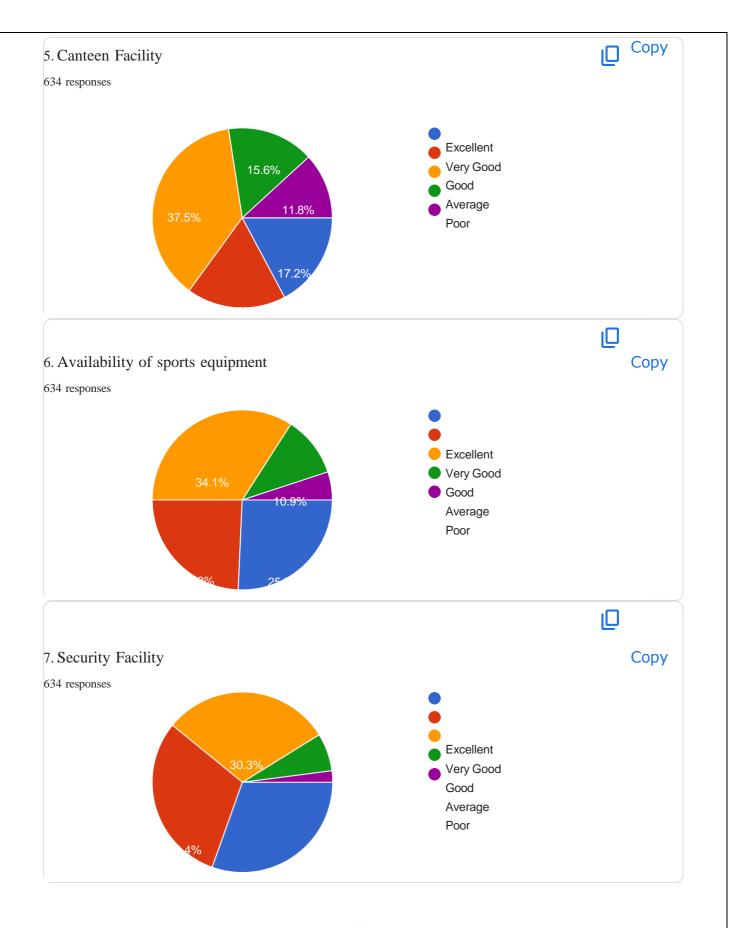

## Google Form Link: https://forms.gle/YN9uoHeHmKWAEpRDA

Com & SC

| Sr.                                                                                                                                                                                                                                                                                                                                                                                                                                                                                                                                                                                                                                                                                                                                                                                                                                                                                                                                                                                                                                                                                                                                                                                                                                                                                                                                                                                                                                                                                                                                                                                                                                                                                                                                                                                                                                                                                                                                                                                                                                                                                                                            | Questions                                                                                  | Excellent                   | Very Good       | Good                  | Average            | Poor                           |
|--------------------------------------------------------------------------------------------------------------------------------------------------------------------------------------------------------------------------------------------------------------------------------------------------------------------------------------------------------------------------------------------------------------------------------------------------------------------------------------------------------------------------------------------------------------------------------------------------------------------------------------------------------------------------------------------------------------------------------------------------------------------------------------------------------------------------------------------------------------------------------------------------------------------------------------------------------------------------------------------------------------------------------------------------------------------------------------------------------------------------------------------------------------------------------------------------------------------------------------------------------------------------------------------------------------------------------------------------------------------------------------------------------------------------------------------------------------------------------------------------------------------------------------------------------------------------------------------------------------------------------------------------------------------------------------------------------------------------------------------------------------------------------------------------------------------------------------------------------------------------------------------------------------------------------------------------------------------------------------------------------------------------------------------------------------------------------------------------------------------------------|--------------------------------------------------------------------------------------------|-----------------------------|-----------------|-----------------------|--------------------|--------------------------------|
| No.                                                                                                                                                                                                                                                                                                                                                                                                                                                                                                                                                                                                                                                                                                                                                                                                                                                                                                                                                                                                                                                                                                                                                                                                                                                                                                                                                                                                                                                                                                                                                                                                                                                                                                                                                                                                                                                                                                                                                                                                                                                                                                                            |                                                                                            | (in %)                      | (in %)          | (in %)                | (in %)             | (in %)                         |
| 1                                                                                                                                                                                                                                                                                                                                                                                                                                                                                                                                                                                                                                                                                                                                                                                                                                                                                                                                                                                                                                                                                                                                                                                                                                                                                                                                                                                                                                                                                                                                                                                                                                                                                                                                                                                                                                                                                                                                                                                                                                                                                                                              | Admission Procedure                                                                        | 25.9                        | 31.02           | 33.1                  | 6.9                | 2.8                            |
| 2                                                                                                                                                                                                                                                                                                                                                                                                                                                                                                                                                                                                                                                                                                                                                                                                                                                                                                                                                                                                                                                                                                                                                                                                                                                                                                                                                                                                                                                                                                                                                                                                                                                                                                                                                                                                                                                                                                                                                                                                                                                                                                                              | Classroom Availability                                                                     | 25.2                        | 30.9            | 33                    | 8.4                | 2.5                            |
| 3                                                                                                                                                                                                                                                                                                                                                                                                                                                                                                                                                                                                                                                                                                                                                                                                                                                                                                                                                                                                                                                                                                                                                                                                                                                                                                                                                                                                                                                                                                                                                                                                                                                                                                                                                                                                                                                                                                                                                                                                                                                                                                                              | Science / Computer Laboratory Facility                                                     | 29.2                        | 28.7            | 30.9                  | 8.2                | 3                              |
| 4                                                                                                                                                                                                                                                                                                                                                                                                                                                                                                                                                                                                                                                                                                                                                                                                                                                                                                                                                                                                                                                                                                                                                                                                                                                                                                                                                                                                                                                                                                                                                                                                                                                                                                                                                                                                                                                                                                                                                                                                                                                                                                                              | Library Facility                                                                           | 41.3                        | 26.8            | 22.9                  | 5.5                | 3.5                            |
| 5                                                                                                                                                                                                                                                                                                                                                                                                                                                                                                                                                                                                                                                                                                                                                                                                                                                                                                                                                                                                                                                                                                                                                                                                                                                                                                                                                                                                                                                                                                                                                                                                                                                                                                                                                                                                                                                                                                                                                                                                                                                                                                                              | Canteen Facility                                                                           | 17.2                        | 17.8            | 37.5                  | 16.6               | 11.8                           |
| 6                                                                                                                                                                                                                                                                                                                                                                                                                                                                                                                                                                                                                                                                                                                                                                                                                                                                                                                                                                                                                                                                                                                                                                                                                                                                                                                                                                                                                                                                                                                                                                                                                                                                                                                                                                                                                                                                                                                                                                                                                                                                                                                              | Availability of sports equipment                                                           | 25.7                        | 24.3            | 34.1                  | 10.9               | 5                              |
| 7                                                                                                                                                                                                                                                                                                                                                                                                                                                                                                                                                                                                                                                                                                                                                                                                                                                                                                                                                                                                                                                                                                                                                                                                                                                                                                                                                                                                                                                                                                                                                                                                                                                                                                                                                                                                                                                                                                                                                                                                                                                                                                                              | Security Facility                                                                          | 30.4                        | 30.4            | 30.3                  | 6.8                | 2.1                            |
| 8                                                                                                                                                                                                                                                                                                                                                                                                                                                                                                                                                                                                                                                                                                                                                                                                                                                                                                                                                                                                                                                                                                                                                                                                                                                                                                                                                                                                                                                                                                                                                                                                                                                                                                                                                                                                                                                                                                                                                                                                                                                                                                                              | Cleanliness in college                                                                     | 31.9                        | 30.6            | 27.9                  | 7.7                | 1.9                            |
| 9                                                                                                                                                                                                                                                                                                                                                                                                                                                                                                                                                                                                                                                                                                                                                                                                                                                                                                                                                                                                                                                                                                                                                                                                                                                                                                                                                                                                                                                                                                                                                                                                                                                                                                                                                                                                                                                                                                                                                                                                                                                                                                                              | Teacher - Student Relationship                                                             | 43.2                        | 25.4            | 22.9                  | 5.8                | 2.7                            |
| 10                                                                                                                                                                                                                                                                                                                                                                                                                                                                                                                                                                                                                                                                                                                                                                                                                                                                                                                                                                                                                                                                                                                                                                                                                                                                                                                                                                                                                                                                                                                                                                                                                                                                                                                                                                                                                                                                                                                                                                                                                                                                                                                             | Cooperation of administrative staff towards students                                       | 25.4                        | 27.6            | 35.6                  | 8                  | 3.3                            |
| 11                                                                                                                                                                                                                                                                                                                                                                                                                                                                                                                                                                                                                                                                                                                                                                                                                                                                                                                                                                                                                                                                                                                                                                                                                                                                                                                                                                                                                                                                                                                                                                                                                                                                                                                                                                                                                                                                                                                                                                                                                                                                                                                             | Information and Communication<br>Technology(ICT) facility used by<br>teachers.             | 25.6                        | 32.3            | 32                    | 6.2                | 3.9                            |
| 15                                                                                                                                                                                                                                                                                                                                                                                                                                                                                                                                                                                                                                                                                                                                                                                                                                                                                                                                                                                                                                                                                                                                                                                                                                                                                                                                                                                                                                                                                                                                                                                                                                                                                                                                                                                                                                                                                                                                                                                                                                                                                                                             | Availability of Principal in the college and response to students problem                  | 30.3                        | 28.2            | 30.1                  | 7.7                | 3.6                            |
| Sr.<br>No                                                                                                                                                                                                                                                                                                                                                                                                                                                                                                                                                                                                                                                                                                                                                                                                                                                                                                                                                                                                                                                                                                                                                                                                                                                                                                                                                                                                                                                                                                                                                                                                                                                                                                                                                                                                                                                                                                                                                                                                                                                                                                                      | Questions                                                                                  | Yes<br>(in %)               | No<br>(in %)    |                       |                    |                                |
| 13                                                                                                                                                                                                                                                                                                                                                                                                                                                                                                                                                                                                                                                                                                                                                                                                                                                                                                                                                                                                                                                                                                                                                                                                                                                                                                                                                                                                                                                                                                                                                                                                                                                                                                                                                                                                                                                                                                                                                                                                                                                                                                                             | The entire syllabus is completed in time:                                                  | 94.5                        | 5.5             |                       |                    |                                |
| Sr.<br>No                                                                                                                                                                                                                                                                                                                                                                                                                                                                                                                                                                                                                                                                                                                                                                                                                                                                                                                                                                                                                                                                                                                                                                                                                                                                                                                                                                                                                                                                                                                                                                                                                                                                                                                                                                                                                                                                                                                                                                                                                                                                                                                      | Questions                                                                                  | Strongly<br>Agree<br>(in %) | Agree<br>(in %) | Not<br>sure<br>(in %) | Disagree<br>(in %) | Strongly<br>Disagree<br>(in %) |
| 12                                                                                                                                                                                                                                                                                                                                                                                                                                                                                                                                                                                                                                                                                                                                                                                                                                                                                                                                                                                                                                                                                                                                                                                                                                                                                                                                                                                                                                                                                                                                                                                                                                                                                                                                                                                                                                                                                                                                                                                                                                                                                                                             | The entire syllabus is completed in time:                                                  | 27                          | 56.8            | 10.6                  | 4.4                | 1.3                            |
| 14                                                                                                                                                                                                                                                                                                                                                                                                                                                                                                                                                                                                                                                                                                                                                                                                                                                                                                                                                                                                                                                                                                                                                                                                                                                                                                                                                                                                                                                                                                                                                                                                                                                                                                                                                                                                                                                                                                                                                                                                                                                                                                                             | Do teachers encourage participation in curricular and extracurricular activities in class? | 34.2                        | 54.1            | 7.4                   | 3                  | 1.3                            |
| Contenanti, Conten |                                                                                            |                             |                 |                       |                    |                                |