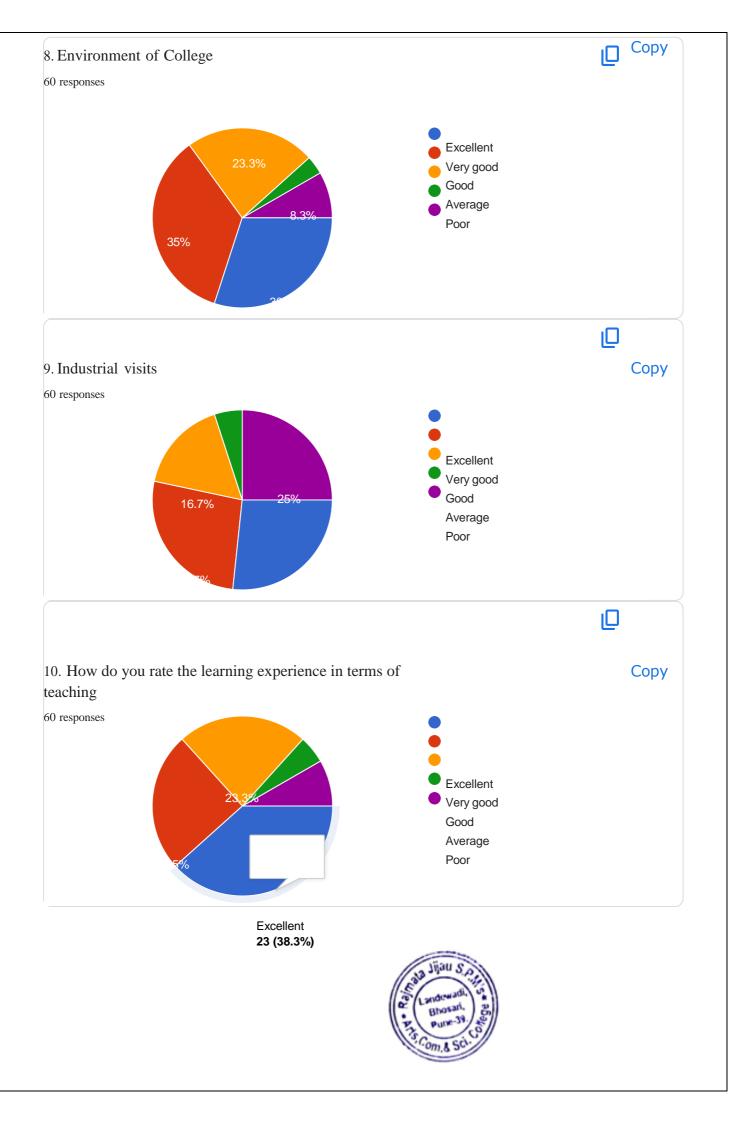

### Google Form Link: https://forms.gle/bPuiuDu85EUXbcG98

| Sr.<br>No. | Questions                                                       | Excellent<br>(in %) | Very<br>Good (in<br>%) | Good<br>(in %) | Average<br>(in %)                   | Poor<br>(in %) |
|------------|-----------------------------------------------------------------|---------------------|------------------------|----------------|-------------------------------------|----------------|
| 1          | Admission Procedure                                             | 35                  | 35                     | 18.3           | 3.3                                 | 8.3            |
| 2          | Science / Computer Laboratory Facility                          | 30                  | 35                     | 23.3           | 5                                   | 6.7            |
| 3          | Library facility                                                | 40                  | 31.7                   | 18.3           | 1.7                                 | 8.3            |
| 4          | Co-curricular and Extra-curricular<br>Activities                | 25                  | 30                     | 26.7           | 13.3                                | 5              |
| 5          | Examination system adopted by the College                       | 36.7                | 28.3                   | 18.3           | 5                                   | 11.7           |
| 6          | Availability of sports equipment                                | 23.3                | 31.7                   | 28.3           | 8.3                                 | 8.3            |
| 7          | Evaluation and feedback mechanism                               | 33.3                | 31.7                   | 23.3           | 5                                   | 6.7            |
| 8          | Environment of College                                          | 30                  | 35                     | 23.3           | 3.3                                 | 8.3            |
| 9          | Industrial visits                                               | 26.7                | 26.7                   | 16.7           | 5                                   | 25             |
| 10         | How do you rate the learning experience<br>in terms of teaching | 38.3                | 25                     | 23.3           | 5                                   | 8.3            |
| 11         | .Course of study and its relevance to the real life application | 30                  | 35                     | 23.3           | 5                                   | 6.7            |
| 12         | Overall experience with this college                            | 31.7                | 36.7                   | 16.7           | Sta Jijau                           | 6.7            |
|            |                                                                 |                     |                        |                | Landewie<br>Bhoss<br>Pune<br>Com, & | 3) š           |