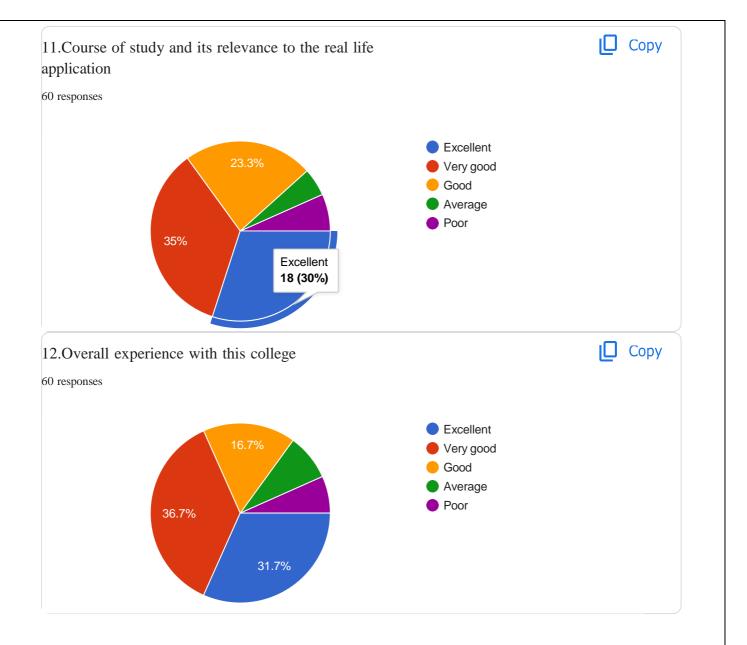

### Google Form Link: https://forms.gle/bPuiuDu85EUXbcG98

| Sr.<br>No. | Questions                                                       | Excellent<br>(in %) | Very<br>Good (in<br>%) | Good<br>(in %) | Average<br>(in %)                   | Poor<br>(in %) |
|------------|-----------------------------------------------------------------|---------------------|------------------------|----------------|-------------------------------------|----------------|
| 1          | Admission Procedure                                             | 35                  | 35                     | 18.3           | 3.3                                 | 8.3            |
| 2          | Science / Computer Laboratory Facility                          | 30                  | 35                     | 23.3           | 5                                   | 6.7            |
| 3          | Library facility                                                | 40                  | 31.7                   | 18.3           | 1.7                                 | 8.3            |
| 4          | Co-curricular and Extra-curricular<br>Activities                | 25                  | 30                     | 26.7           | 13.3                                | 5              |
| 5          | Examination system adopted by the College                       | 36.7                | 28.3                   | 18.3           | 5                                   | 11.7           |
| 6          | Availability of sports equipment                                | 23.3                | 31.7                   | 28.3           | 8.3                                 | 8.3            |
| 7          | Evaluation and feedback mechanism                               | 33.3                | 31.7                   | 23.3           | 5                                   | 6.7            |
| 8          | Environment of College                                          | 30                  | 35                     | 23.3           | 3.3                                 | 8.3            |
| 9          | Industrial visits                                               | 26.7                | 26.7                   | 16.7           | 5                                   | 25             |
| 10         | How do you rate the learning experience<br>in terms of teaching | 38.3                | 25                     | 23.3           | 5                                   | 8.3            |
| 11         | .Course of study and its relevance to the real life application | 30                  | 35                     | 23.3           | 5                                   | 6.7            |
| 12         | Overall experience with this college                            | 31.7                | 36.7                   | 16.7           | Sta Jijau                           | 6.7            |
|            |                                                                 |                     |                        |                | Landewie<br>Bhoss<br>Pune<br>Com, & | 3) š           |