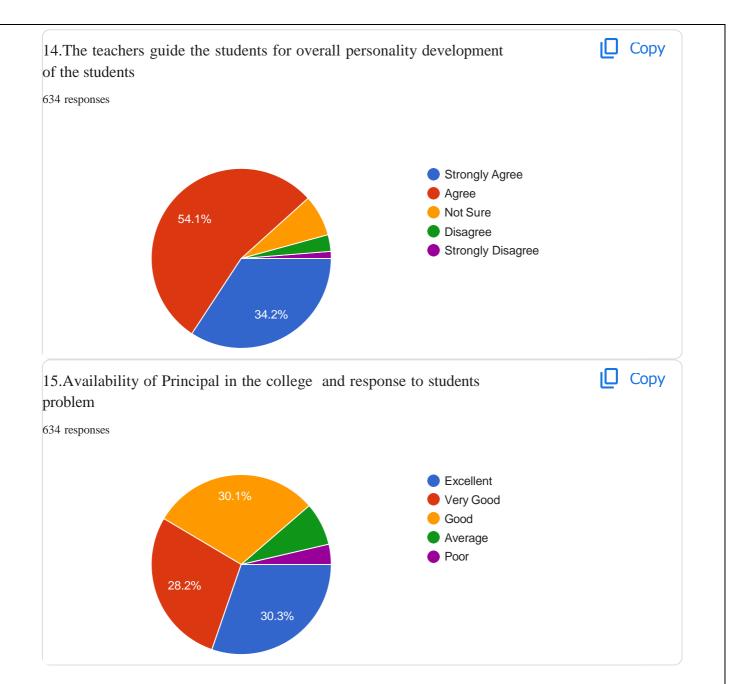

## Google Form Link: https://forms.gle/YN9uoHeHmKWAEpRDA

Com & SC

| Sr.                                                                                                                                                                                                                                                                                                                                                                                                                                                                                                                                                                                                                                                                                                                                                                                                                                                                                                                                                                                                                                                                                                                                                                                                                                                                                                                                                                                                                                                                                                                                                                                                                                                                                                                                                                                                                                                                                                                                                                                                                                                                                                                            | Questions                                                                                  | Excellent                   | Very Good       | Good                  | Average            | Poor                           |
|--------------------------------------------------------------------------------------------------------------------------------------------------------------------------------------------------------------------------------------------------------------------------------------------------------------------------------------------------------------------------------------------------------------------------------------------------------------------------------------------------------------------------------------------------------------------------------------------------------------------------------------------------------------------------------------------------------------------------------------------------------------------------------------------------------------------------------------------------------------------------------------------------------------------------------------------------------------------------------------------------------------------------------------------------------------------------------------------------------------------------------------------------------------------------------------------------------------------------------------------------------------------------------------------------------------------------------------------------------------------------------------------------------------------------------------------------------------------------------------------------------------------------------------------------------------------------------------------------------------------------------------------------------------------------------------------------------------------------------------------------------------------------------------------------------------------------------------------------------------------------------------------------------------------------------------------------------------------------------------------------------------------------------------------------------------------------------------------------------------------------------|--------------------------------------------------------------------------------------------|-----------------------------|-----------------|-----------------------|--------------------|--------------------------------|
| No.                                                                                                                                                                                                                                                                                                                                                                                                                                                                                                                                                                                                                                                                                                                                                                                                                                                                                                                                                                                                                                                                                                                                                                                                                                                                                                                                                                                                                                                                                                                                                                                                                                                                                                                                                                                                                                                                                                                                                                                                                                                                                                                            |                                                                                            | (in %)                      | (in %)          | (in %)                | (in %)             | (in %)                         |
| 1                                                                                                                                                                                                                                                                                                                                                                                                                                                                                                                                                                                                                                                                                                                                                                                                                                                                                                                                                                                                                                                                                                                                                                                                                                                                                                                                                                                                                                                                                                                                                                                                                                                                                                                                                                                                                                                                                                                                                                                                                                                                                                                              | Admission Procedure                                                                        | 25.9                        | 31.02           | 33.1                  | 6.9                | 2.8                            |
| 2                                                                                                                                                                                                                                                                                                                                                                                                                                                                                                                                                                                                                                                                                                                                                                                                                                                                                                                                                                                                                                                                                                                                                                                                                                                                                                                                                                                                                                                                                                                                                                                                                                                                                                                                                                                                                                                                                                                                                                                                                                                                                                                              | Classroom Availability                                                                     | 25.2                        | 30.9            | 33                    | 8.4                | 2.5                            |
| 3                                                                                                                                                                                                                                                                                                                                                                                                                                                                                                                                                                                                                                                                                                                                                                                                                                                                                                                                                                                                                                                                                                                                                                                                                                                                                                                                                                                                                                                                                                                                                                                                                                                                                                                                                                                                                                                                                                                                                                                                                                                                                                                              | Science / Computer Laboratory Facility                                                     | 29.2                        | 28.7            | 30.9                  | 8.2                | 3                              |
| 4                                                                                                                                                                                                                                                                                                                                                                                                                                                                                                                                                                                                                                                                                                                                                                                                                                                                                                                                                                                                                                                                                                                                                                                                                                                                                                                                                                                                                                                                                                                                                                                                                                                                                                                                                                                                                                                                                                                                                                                                                                                                                                                              | Library Facility                                                                           | 41.3                        | 26.8            | 22.9                  | 5.5                | 3.5                            |
| 5                                                                                                                                                                                                                                                                                                                                                                                                                                                                                                                                                                                                                                                                                                                                                                                                                                                                                                                                                                                                                                                                                                                                                                                                                                                                                                                                                                                                                                                                                                                                                                                                                                                                                                                                                                                                                                                                                                                                                                                                                                                                                                                              | Canteen Facility                                                                           | 17.2                        | 17.8            | 37.5                  | 16.6               | 11.8                           |
| 6                                                                                                                                                                                                                                                                                                                                                                                                                                                                                                                                                                                                                                                                                                                                                                                                                                                                                                                                                                                                                                                                                                                                                                                                                                                                                                                                                                                                                                                                                                                                                                                                                                                                                                                                                                                                                                                                                                                                                                                                                                                                                                                              | Availability of sports equipment                                                           | 25.7                        | 24.3            | 34.1                  | 10.9               | 5                              |
| 7                                                                                                                                                                                                                                                                                                                                                                                                                                                                                                                                                                                                                                                                                                                                                                                                                                                                                                                                                                                                                                                                                                                                                                                                                                                                                                                                                                                                                                                                                                                                                                                                                                                                                                                                                                                                                                                                                                                                                                                                                                                                                                                              | Security Facility                                                                          | 30.4                        | 30.4            | 30.3                  | 6.8                | 2.1                            |
| 8                                                                                                                                                                                                                                                                                                                                                                                                                                                                                                                                                                                                                                                                                                                                                                                                                                                                                                                                                                                                                                                                                                                                                                                                                                                                                                                                                                                                                                                                                                                                                                                                                                                                                                                                                                                                                                                                                                                                                                                                                                                                                                                              | Cleanliness in college                                                                     | 31.9                        | 30.6            | 27.9                  | 7.7                | 1.9                            |
| 9                                                                                                                                                                                                                                                                                                                                                                                                                                                                                                                                                                                                                                                                                                                                                                                                                                                                                                                                                                                                                                                                                                                                                                                                                                                                                                                                                                                                                                                                                                                                                                                                                                                                                                                                                                                                                                                                                                                                                                                                                                                                                                                              | Teacher - Student Relationship                                                             | 43.2                        | 25.4            | 22.9                  | 5.8                | 2.7                            |
| 10                                                                                                                                                                                                                                                                                                                                                                                                                                                                                                                                                                                                                                                                                                                                                                                                                                                                                                                                                                                                                                                                                                                                                                                                                                                                                                                                                                                                                                                                                                                                                                                                                                                                                                                                                                                                                                                                                                                                                                                                                                                                                                                             | Cooperation of administrative staff towards students                                       | 25.4                        | 27.6            | 35.6                  | 8                  | 3.3                            |
| 11                                                                                                                                                                                                                                                                                                                                                                                                                                                                                                                                                                                                                                                                                                                                                                                                                                                                                                                                                                                                                                                                                                                                                                                                                                                                                                                                                                                                                                                                                                                                                                                                                                                                                                                                                                                                                                                                                                                                                                                                                                                                                                                             | Information and Communication<br>Technology(ICT) facility used by<br>teachers.             | 25.6                        | 32.3            | 32                    | 6.2                | 3.9                            |
| 15                                                                                                                                                                                                                                                                                                                                                                                                                                                                                                                                                                                                                                                                                                                                                                                                                                                                                                                                                                                                                                                                                                                                                                                                                                                                                                                                                                                                                                                                                                                                                                                                                                                                                                                                                                                                                                                                                                                                                                                                                                                                                                                             | Availability of Principal in the college and response to students problem                  | 30.3                        | 28.2            | 30.1                  | 7.7                | 3.6                            |
| Sr.<br>No                                                                                                                                                                                                                                                                                                                                                                                                                                                                                                                                                                                                                                                                                                                                                                                                                                                                                                                                                                                                                                                                                                                                                                                                                                                                                                                                                                                                                                                                                                                                                                                                                                                                                                                                                                                                                                                                                                                                                                                                                                                                                                                      | Questions                                                                                  | Yes<br>(in %)               | No<br>(in %)    |                       |                    |                                |
| 13                                                                                                                                                                                                                                                                                                                                                                                                                                                                                                                                                                                                                                                                                                                                                                                                                                                                                                                                                                                                                                                                                                                                                                                                                                                                                                                                                                                                                                                                                                                                                                                                                                                                                                                                                                                                                                                                                                                                                                                                                                                                                                                             | The entire syllabus is completed in time:                                                  | 94.5                        | 5.5             |                       |                    |                                |
| Sr.<br>No                                                                                                                                                                                                                                                                                                                                                                                                                                                                                                                                                                                                                                                                                                                                                                                                                                                                                                                                                                                                                                                                                                                                                                                                                                                                                                                                                                                                                                                                                                                                                                                                                                                                                                                                                                                                                                                                                                                                                                                                                                                                                                                      | Questions                                                                                  | Strongly<br>Agree<br>(in %) | Agree<br>(in %) | Not<br>sure<br>(in %) | Disagree<br>(in %) | Strongly<br>Disagree<br>(in %) |
| 12                                                                                                                                                                                                                                                                                                                                                                                                                                                                                                                                                                                                                                                                                                                                                                                                                                                                                                                                                                                                                                                                                                                                                                                                                                                                                                                                                                                                                                                                                                                                                                                                                                                                                                                                                                                                                                                                                                                                                                                                                                                                                                                             | The entire syllabus is completed in time:                                                  | 27                          | 56.8            | 10.6                  | 4.4                | 1.3                            |
| 14                                                                                                                                                                                                                                                                                                                                                                                                                                                                                                                                                                                                                                                                                                                                                                                                                                                                                                                                                                                                                                                                                                                                                                                                                                                                                                                                                                                                                                                                                                                                                                                                                                                                                                                                                                                                                                                                                                                                                                                                                                                                                                                             | Do teachers encourage participation in curricular and extracurricular activities in class? | 34.2                        | 54.1            | 7.4                   | 3                  | 1.3                            |
| Contenanti, Conten |                                                                                            |                             |                 |                       |                    |                                |