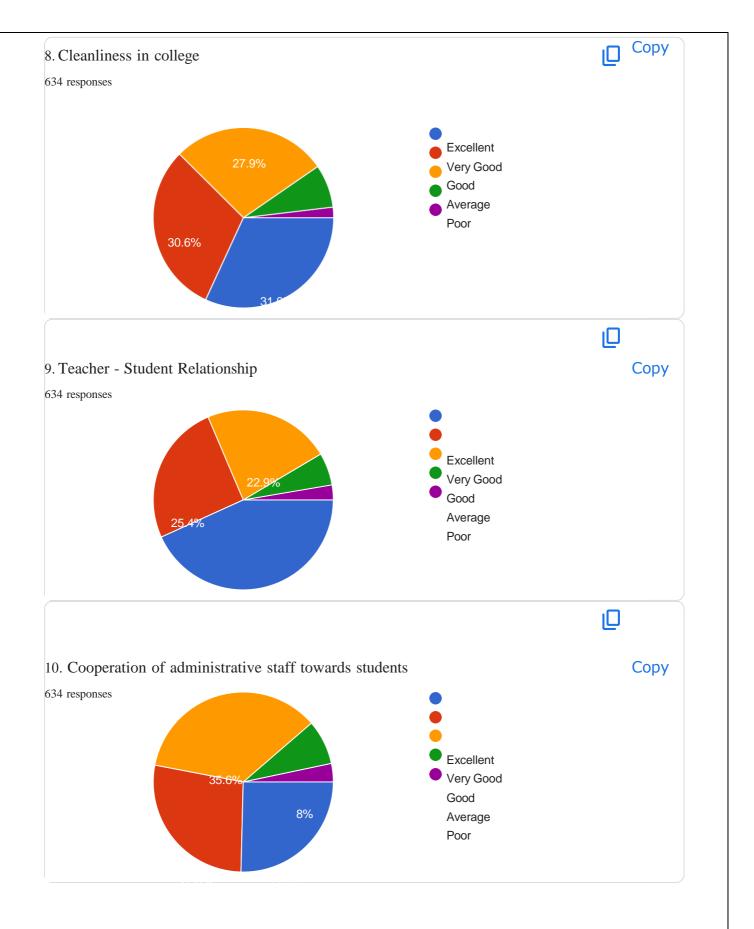

## Google Form Link: https://forms.gle/YN9uoHeHmKWAEpRDA

Com & SC

| Sr.                                                                                                                                                                                                                                                                                                                                                                                                                                                                                                                                                                                                                                                                                                                                                                                                                                                                                                                                                                                                                                                                                                                                                                                                                                                                                                                                                                                                                                                                                                                                                                                                                                                                                                                                                                                                                                                                                                                                                                                                                                                                                                                            | Questions                                                                                  | Excellent                   | Very Good       | Good                  | Average            | Poor                           |
|--------------------------------------------------------------------------------------------------------------------------------------------------------------------------------------------------------------------------------------------------------------------------------------------------------------------------------------------------------------------------------------------------------------------------------------------------------------------------------------------------------------------------------------------------------------------------------------------------------------------------------------------------------------------------------------------------------------------------------------------------------------------------------------------------------------------------------------------------------------------------------------------------------------------------------------------------------------------------------------------------------------------------------------------------------------------------------------------------------------------------------------------------------------------------------------------------------------------------------------------------------------------------------------------------------------------------------------------------------------------------------------------------------------------------------------------------------------------------------------------------------------------------------------------------------------------------------------------------------------------------------------------------------------------------------------------------------------------------------------------------------------------------------------------------------------------------------------------------------------------------------------------------------------------------------------------------------------------------------------------------------------------------------------------------------------------------------------------------------------------------------|--------------------------------------------------------------------------------------------|-----------------------------|-----------------|-----------------------|--------------------|--------------------------------|
| No.                                                                                                                                                                                                                                                                                                                                                                                                                                                                                                                                                                                                                                                                                                                                                                                                                                                                                                                                                                                                                                                                                                                                                                                                                                                                                                                                                                                                                                                                                                                                                                                                                                                                                                                                                                                                                                                                                                                                                                                                                                                                                                                            |                                                                                            | (in %)                      | (in %)          | (in %)                | (in %)             | (in %)                         |
| 1                                                                                                                                                                                                                                                                                                                                                                                                                                                                                                                                                                                                                                                                                                                                                                                                                                                                                                                                                                                                                                                                                                                                                                                                                                                                                                                                                                                                                                                                                                                                                                                                                                                                                                                                                                                                                                                                                                                                                                                                                                                                                                                              | Admission Procedure                                                                        | 25.9                        | 31.02           | 33.1                  | 6.9                | 2.8                            |
| 2                                                                                                                                                                                                                                                                                                                                                                                                                                                                                                                                                                                                                                                                                                                                                                                                                                                                                                                                                                                                                                                                                                                                                                                                                                                                                                                                                                                                                                                                                                                                                                                                                                                                                                                                                                                                                                                                                                                                                                                                                                                                                                                              | Classroom Availability                                                                     | 25.2                        | 30.9            | 33                    | 8.4                | 2.5                            |
| 3                                                                                                                                                                                                                                                                                                                                                                                                                                                                                                                                                                                                                                                                                                                                                                                                                                                                                                                                                                                                                                                                                                                                                                                                                                                                                                                                                                                                                                                                                                                                                                                                                                                                                                                                                                                                                                                                                                                                                                                                                                                                                                                              | Science / Computer Laboratory Facility                                                     | 29.2                        | 28.7            | 30.9                  | 8.2                | 3                              |
| 4                                                                                                                                                                                                                                                                                                                                                                                                                                                                                                                                                                                                                                                                                                                                                                                                                                                                                                                                                                                                                                                                                                                                                                                                                                                                                                                                                                                                                                                                                                                                                                                                                                                                                                                                                                                                                                                                                                                                                                                                                                                                                                                              | Library Facility                                                                           | 41.3                        | 26.8            | 22.9                  | 5.5                | 3.5                            |
| 5                                                                                                                                                                                                                                                                                                                                                                                                                                                                                                                                                                                                                                                                                                                                                                                                                                                                                                                                                                                                                                                                                                                                                                                                                                                                                                                                                                                                                                                                                                                                                                                                                                                                                                                                                                                                                                                                                                                                                                                                                                                                                                                              | Canteen Facility                                                                           | 17.2                        | 17.8            | 37.5                  | 16.6               | 11.8                           |
| 6                                                                                                                                                                                                                                                                                                                                                                                                                                                                                                                                                                                                                                                                                                                                                                                                                                                                                                                                                                                                                                                                                                                                                                                                                                                                                                                                                                                                                                                                                                                                                                                                                                                                                                                                                                                                                                                                                                                                                                                                                                                                                                                              | Availability of sports equipment                                                           | 25.7                        | 24.3            | 34.1                  | 10.9               | 5                              |
| 7                                                                                                                                                                                                                                                                                                                                                                                                                                                                                                                                                                                                                                                                                                                                                                                                                                                                                                                                                                                                                                                                                                                                                                                                                                                                                                                                                                                                                                                                                                                                                                                                                                                                                                                                                                                                                                                                                                                                                                                                                                                                                                                              | Security Facility                                                                          | 30.4                        | 30.4            | 30.3                  | 6.8                | 2.1                            |
| 8                                                                                                                                                                                                                                                                                                                                                                                                                                                                                                                                                                                                                                                                                                                                                                                                                                                                                                                                                                                                                                                                                                                                                                                                                                                                                                                                                                                                                                                                                                                                                                                                                                                                                                                                                                                                                                                                                                                                                                                                                                                                                                                              | Cleanliness in college                                                                     | 31.9                        | 30.6            | 27.9                  | 7.7                | 1.9                            |
| 9                                                                                                                                                                                                                                                                                                                                                                                                                                                                                                                                                                                                                                                                                                                                                                                                                                                                                                                                                                                                                                                                                                                                                                                                                                                                                                                                                                                                                                                                                                                                                                                                                                                                                                                                                                                                                                                                                                                                                                                                                                                                                                                              | Teacher - Student Relationship                                                             | 43.2                        | 25.4            | 22.9                  | 5.8                | 2.7                            |
| 10                                                                                                                                                                                                                                                                                                                                                                                                                                                                                                                                                                                                                                                                                                                                                                                                                                                                                                                                                                                                                                                                                                                                                                                                                                                                                                                                                                                                                                                                                                                                                                                                                                                                                                                                                                                                                                                                                                                                                                                                                                                                                                                             | Cooperation of administrative staff towards students                                       | 25.4                        | 27.6            | 35.6                  | 8                  | 3.3                            |
| 11                                                                                                                                                                                                                                                                                                                                                                                                                                                                                                                                                                                                                                                                                                                                                                                                                                                                                                                                                                                                                                                                                                                                                                                                                                                                                                                                                                                                                                                                                                                                                                                                                                                                                                                                                                                                                                                                                                                                                                                                                                                                                                                             | Information and Communication<br>Technology(ICT) facility used by<br>teachers.             | 25.6                        | 32.3            | 32                    | 6.2                | 3.9                            |
| 15                                                                                                                                                                                                                                                                                                                                                                                                                                                                                                                                                                                                                                                                                                                                                                                                                                                                                                                                                                                                                                                                                                                                                                                                                                                                                                                                                                                                                                                                                                                                                                                                                                                                                                                                                                                                                                                                                                                                                                                                                                                                                                                             | Availability of Principal in the college and response to students problem                  | 30.3                        | 28.2            | 30.1                  | 7.7                | 3.6                            |
| Sr.<br>No                                                                                                                                                                                                                                                                                                                                                                                                                                                                                                                                                                                                                                                                                                                                                                                                                                                                                                                                                                                                                                                                                                                                                                                                                                                                                                                                                                                                                                                                                                                                                                                                                                                                                                                                                                                                                                                                                                                                                                                                                                                                                                                      | Questions                                                                                  | Yes<br>(in %)               | No<br>(in %)    |                       |                    |                                |
| 13                                                                                                                                                                                                                                                                                                                                                                                                                                                                                                                                                                                                                                                                                                                                                                                                                                                                                                                                                                                                                                                                                                                                                                                                                                                                                                                                                                                                                                                                                                                                                                                                                                                                                                                                                                                                                                                                                                                                                                                                                                                                                                                             | The entire syllabus is completed in time:                                                  | 94.5                        | 5.5             |                       |                    |                                |
| Sr.<br>No                                                                                                                                                                                                                                                                                                                                                                                                                                                                                                                                                                                                                                                                                                                                                                                                                                                                                                                                                                                                                                                                                                                                                                                                                                                                                                                                                                                                                                                                                                                                                                                                                                                                                                                                                                                                                                                                                                                                                                                                                                                                                                                      | Questions                                                                                  | Strongly<br>Agree<br>(in %) | Agree<br>(in %) | Not<br>sure<br>(in %) | Disagree<br>(in %) | Strongly<br>Disagree<br>(in %) |
| 12                                                                                                                                                                                                                                                                                                                                                                                                                                                                                                                                                                                                                                                                                                                                                                                                                                                                                                                                                                                                                                                                                                                                                                                                                                                                                                                                                                                                                                                                                                                                                                                                                                                                                                                                                                                                                                                                                                                                                                                                                                                                                                                             | The entire syllabus is completed in time:                                                  | 27                          | 56.8            | 10.6                  | 4.4                | 1.3                            |
| 14                                                                                                                                                                                                                                                                                                                                                                                                                                                                                                                                                                                                                                                                                                                                                                                                                                                                                                                                                                                                                                                                                                                                                                                                                                                                                                                                                                                                                                                                                                                                                                                                                                                                                                                                                                                                                                                                                                                                                                                                                                                                                                                             | Do teachers encourage participation in curricular and extracurricular activities in class? | 34.2                        | 54.1            | 7.4                   | 3                  | 1.3                            |
| Contenanti, Conten |                                                                                            |                             |                 |                       |                    |                                |