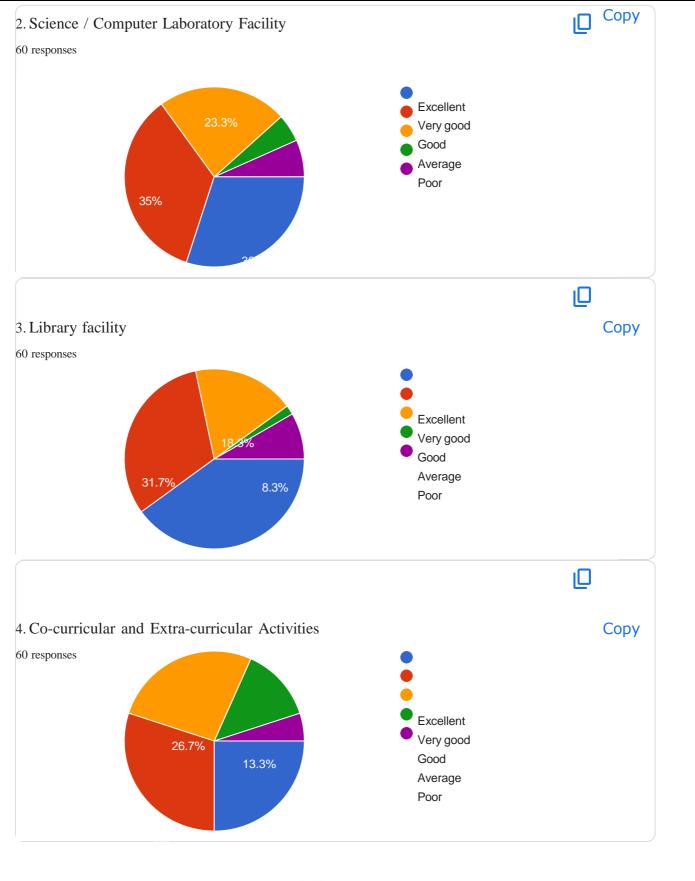

### Google Form Link: https://forms.gle/bPuiuDu85EUXbcG98

| Sr.<br>No. | Questions                                                       | Excellent<br>(in %) | Very<br>Good (in<br>%) | Good<br>(in %) | Average<br>(in %)                   | Poor<br>(in %) |
|------------|-----------------------------------------------------------------|---------------------|------------------------|----------------|-------------------------------------|----------------|
| 1          | Admission Procedure                                             | 35                  | 35                     | 18.3           | 3.3                                 | 8.3            |
| 2          | Science / Computer Laboratory Facility                          | 30                  | 35                     | 23.3           | 5                                   | 6.7            |
| 3          | Library facility                                                | 40                  | 31.7                   | 18.3           | 1.7                                 | 8.3            |
| 4          | Co-curricular and Extra-curricular<br>Activities                | 25                  | 30                     | 26.7           | 13.3                                | 5              |
| 5          | Examination system adopted by the College                       | 36.7                | 28.3                   | 18.3           | 5                                   | 11.7           |
| 6          | Availability of sports equipment                                | 23.3                | 31.7                   | 28.3           | 8.3                                 | 8.3            |
| 7          | Evaluation and feedback mechanism                               | 33.3                | 31.7                   | 23.3           | 5                                   | 6.7            |
| 8          | Environment of College                                          | 30                  | 35                     | 23.3           | 3.3                                 | 8.3            |
| 9          | Industrial visits                                               | 26.7                | 26.7                   | 16.7           | 5                                   | 25             |
| 10         | How do you rate the learning experience<br>in terms of teaching | 38.3                | 25                     | 23.3           | 5                                   | 8.3            |
| 11         | .Course of study and its relevance to the real life application | 30                  | 35                     | 23.3           | 5                                   | 6.7            |
| 12         | Overall experience with this college                            | 31.7                | 36.7                   | 16.7           | Sta Jijau                           | 6.7            |
|            |                                                                 |                     |                        |                | Landewie<br>Bhoss<br>Pune<br>Com, & | 3) š           |