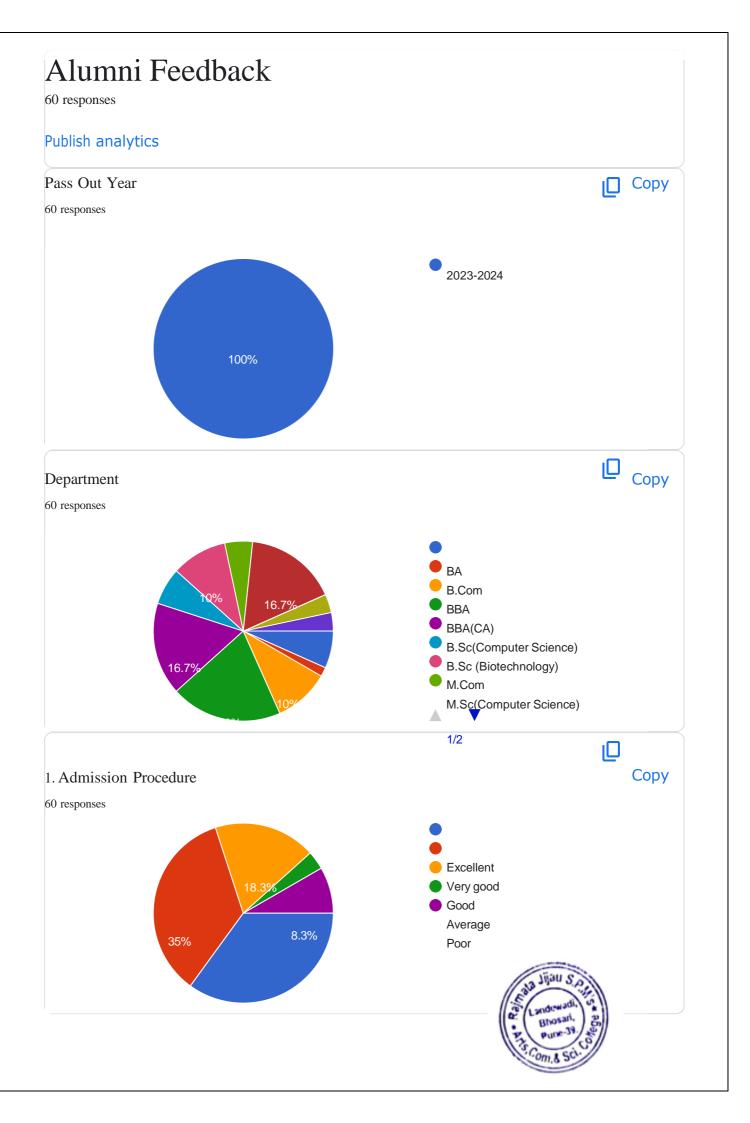

### **Total Respondent: 60**

### Google Form Link: https://forms.gle/bPuiuDu85EUXbcG98

| Sr.<br>No. | Questions                                                       | Excellent<br>(in %) | Very<br>Good (in<br>%) | Good<br>(in %) | Average<br>(in %)                   | Poor<br>(in %) |
|------------|-----------------------------------------------------------------|---------------------|------------------------|----------------|-------------------------------------|----------------|
| 1          | Admission Procedure                                             | 35                  | 35                     | 18.3           | 3.3                                 | 8.3            |
| 2          | Science / Computer Laboratory Facility                          | 30                  | 35                     | 23.3           | 5                                   | 6.7            |
| 3          | Library facility                                                | 40                  | 31.7                   | 18.3           | 1.7                                 | 8.3            |
| 4          | Co-curricular and Extra-curricular<br>Activities                | 25                  | 30                     | 26.7           | 13.3                                | 5              |
| 5          | Examination system adopted by the College                       | 36.7                | 28.3                   | 18.3           | 5                                   | 11.7           |
| 6          | Availability of sports equipment                                | 23.3                | 31.7                   | 28.3           | 8.3                                 | 8.3            |
| 7          | Evaluation and feedback mechanism                               | 33.3                | 31.7                   | 23.3           | 5                                   | 6.7            |
| 8          | Environment of College                                          | 30                  | 35                     | 23.3           | 3.3                                 | 8.3            |
| 9          | Industrial visits                                               | 26.7                | 26.7                   | 16.7           | 5                                   | 25             |
| 10         | How do you rate the learning experience<br>in terms of teaching | 38.3                | 25                     | 23.3           | 5                                   | 8.3            |
| 11         | .Course of study and its relevance to the real life application | 30                  | 35                     | 23.3           | 5                                   | 6.7            |
| 12         | Overall experience with this college                            | 31.7                | 36.7                   | 16.7           | Sta Jijau                           | 6.7            |
|            |                                                                 |                     |                        |                | Landewie<br>Bhoss<br>Pune<br>Com, & | 3) š           |