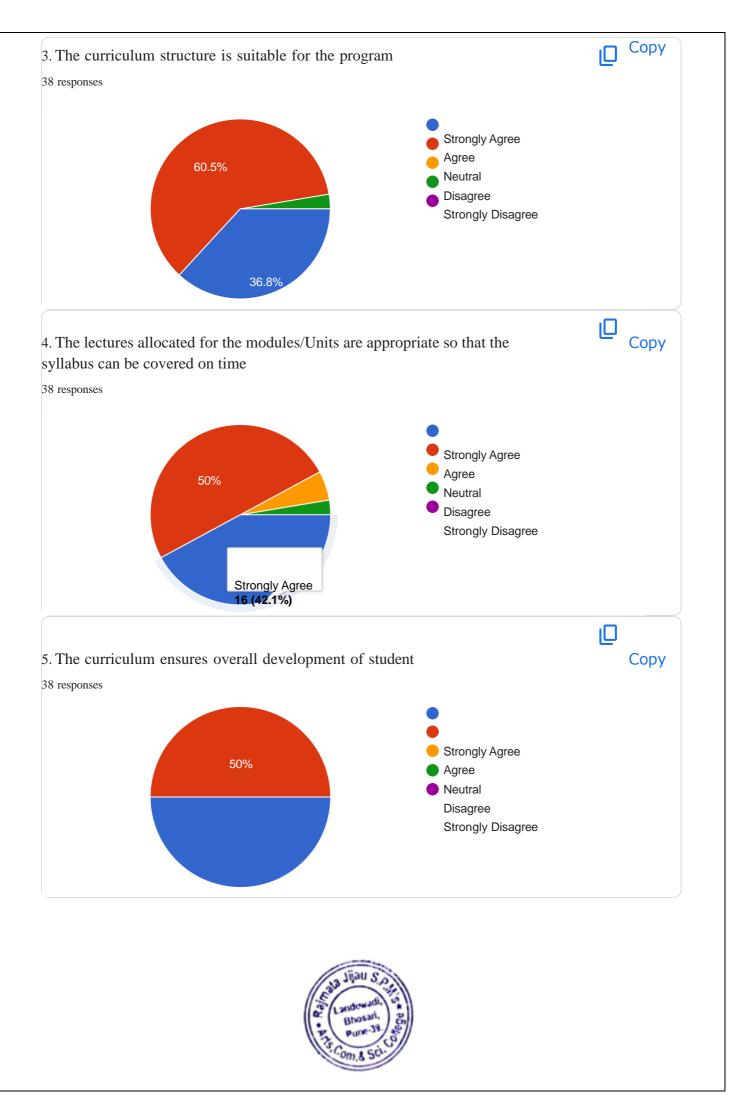

## Google Form Link: <u>https://forms.gle/P4MBprPWVXmSWsBp6</u>

| Sr.<br>No. | Questions                                                                                                | Strongly<br>Agree<br>(in %) | Agree<br>(in %)     | Not<br>sure<br>(in %) | Disagree<br>(in %) | Strongly<br>Disagree<br>(in %) |
|------------|----------------------------------------------------------------------------------------------------------|-----------------------------|---------------------|-----------------------|--------------------|--------------------------------|
| 1          | The syllabus has good balance between theory and application                                             | 47.7                        | 50                  | 2.6                   | 0                  | 0                              |
| 2          | The programme structure of the curriculum is need based                                                  | 47.4                        | 47.4                | 5.3                   | 0                  | 0                              |
| 3          | The curriculum structure is suitable for the program                                                     | 36.8                        | 60.5                | 0                     | 1                  | 0                              |
| 4          | The lectures allocated for the modules/Units are appropriate so that the syllabus can be covered on time | 42.1                        | 50                  | 5.3                   | 2.6                | 0                              |
| 5          | The curriculum ensures overall development of student                                                    | 50                          | 50                  | 0                     | 0                  | 0                              |
| 6          | .The Question paper pattern gives full coverage to the syllabus                                          | 39.5                        | 52.6                | 7.9                   | 0                  | 0                              |
| Sr.<br>No  | Questions                                                                                                | Yes<br>(in %)               | No<br>(in %)        |                       |                    |                                |
| 7          | Whether the question paper is set<br>according to course outcome(CO) and<br>Program outcome(PO)          | 100                         | 0                   |                       |                    |                                |
| Sr.<br>No  | Questions                                                                                                | Excellent<br>(in %)         | Very Good<br>(in %) | Good<br>(in %)        | Average<br>(in %)  | Poor<br>(in %)                 |
| 8          | Opportunities provided by the college for the academic growth                                            | 50                          | 42.1                | 5.3                   | 0                  | 2.6                            |
| 9          | Availability of the Textbooks/ Reference<br>books / scientific journals /E library in<br>the college     | 34.2                        | 52.6                | 10.5                  | 2.6                | 0                              |
| 10         | Information and Communication<br>Technology(ICT) facility provided by<br>college                         | 57.9                        | 34.2                | 5.3                   | 2 Sala Ji          | au Spalis                      |
|            |                                                                                                          |                             |                     |                       | • Arts: Con        | horan 5                        |