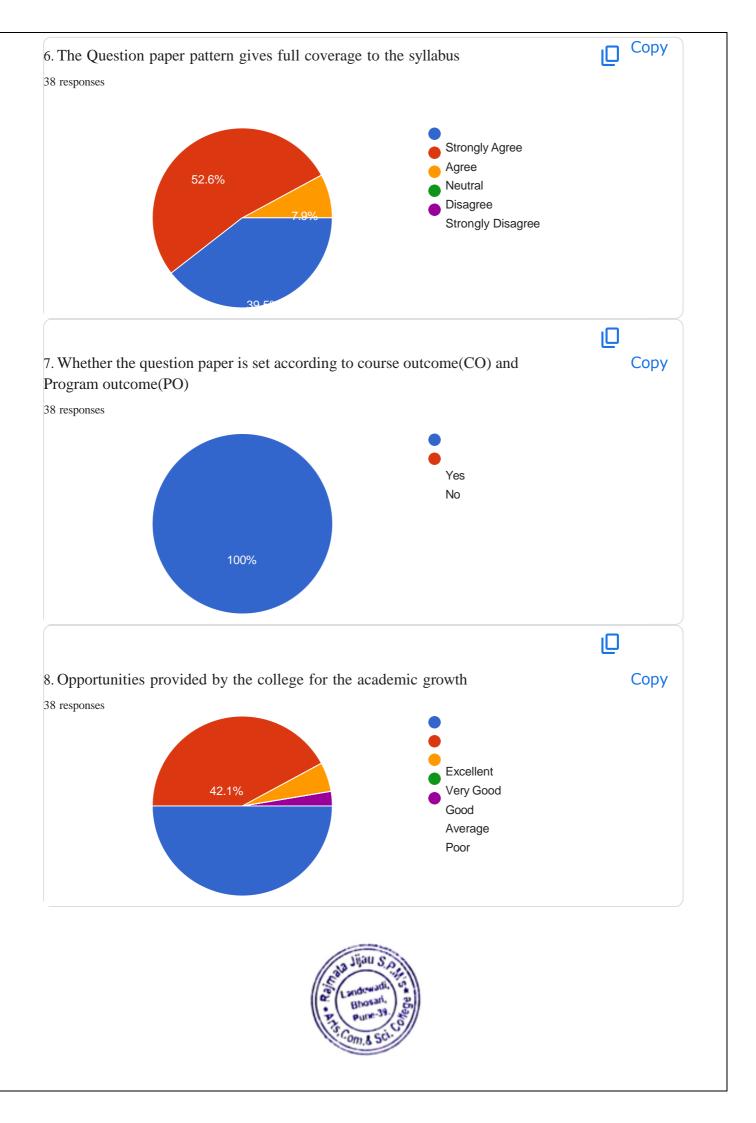

## Google Form Link: <u>https://forms.gle/P4MBprPWVXmSWsBp6</u>

| Sr.<br>No. | Questions                                                                                                | Strongly<br>Agree<br>(in %) | Agree<br>(in %)     | Not<br>sure<br>(in %) | Disagree<br>(in %) | Strongly<br>Disagree<br>(in %) |
|------------|----------------------------------------------------------------------------------------------------------|-----------------------------|---------------------|-----------------------|--------------------|--------------------------------|
| 1          | The syllabus has good balance between theory and application                                             | 47.7                        | 50                  | 2.6                   | 0                  | 0                              |
| 2          | The programme structure of the curriculum is need based                                                  | 47.4                        | 47.4                | 5.3                   | 0                  | 0                              |
| 3          | The curriculum structure is suitable for the program                                                     | 36.8                        | 60.5                | 0                     | 1                  | 0                              |
| 4          | The lectures allocated for the modules/Units are appropriate so that the syllabus can be covered on time | 42.1                        | 50                  | 5.3                   | 2.6                | 0                              |
| 5          | The curriculum ensures overall development of student                                                    | 50                          | 50                  | 0                     | 0                  | 0                              |
| 6          | .The Question paper pattern gives full coverage to the syllabus                                          | 39.5                        | 52.6                | 7.9                   | 0                  | 0                              |
| Sr.<br>No  | Questions                                                                                                | Yes<br>(in %)               | No<br>(in %)        |                       |                    |                                |
| 7          | Whether the question paper is set<br>according to course outcome(CO) and<br>Program outcome(PO)          | 100                         | 0                   |                       |                    |                                |
| Sr.<br>No  | Questions                                                                                                | Excellent<br>(in %)         | Very Good<br>(in %) | Good<br>(in %)        | Average<br>(in %)  | Poor<br>(in %)                 |
| 8          | Opportunities provided by the college for the academic growth                                            | 50                          | 42.1                | 5.3                   | 0                  | 2.6                            |
| 9          | Availability of the Textbooks/ Reference<br>books / scientific journals /E library in<br>the college     | 34.2                        | 52.6                | 10.5                  | 2.6                | 0                              |
| 10         | Information and Communication<br>Technology(ICT) facility provided by<br>college                         | 57.9                        | 34.2                | 5.3                   | 2 Sala Ji          | au Spalis                      |
|            |                                                                                                          |                             |                     |                       | • Arts: Con        | horan 5                        |