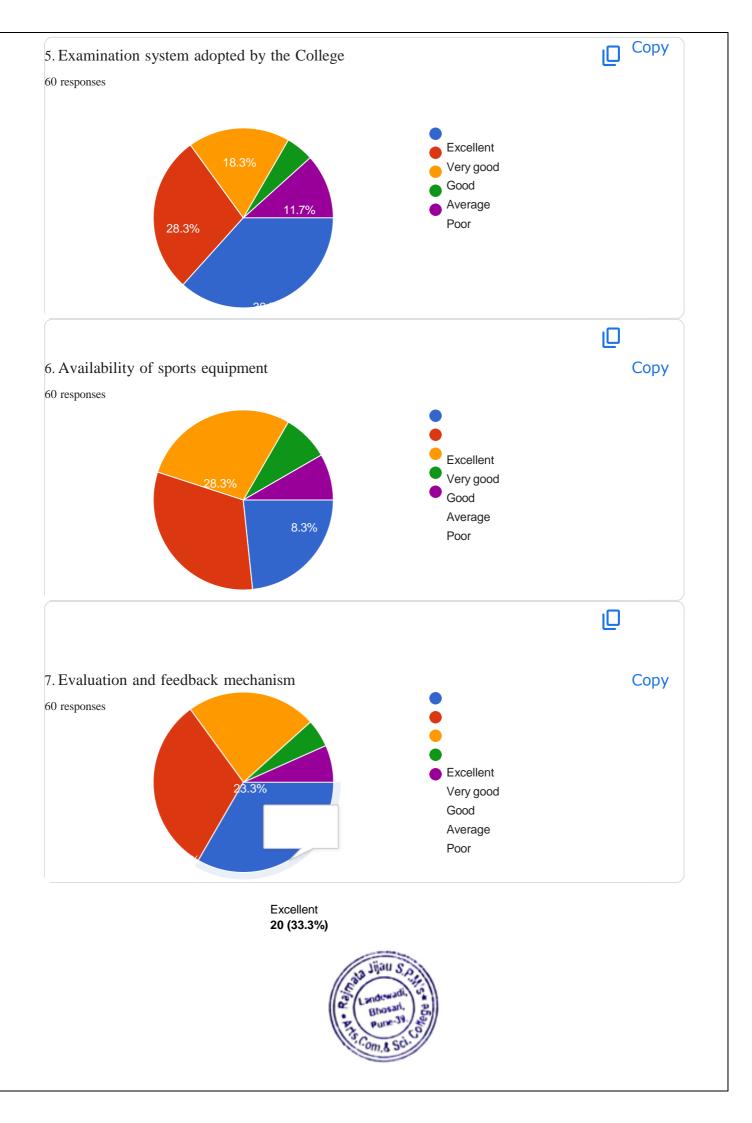

### Google Form Link: https://forms.gle/bPuiuDu85EUXbcG98

| Sr.<br>No. | Questions                                                       | Excellent<br>(in %) | Very<br>Good (in<br>%) | Good<br>(in %) | Average<br>(in %)                   | Poor<br>(in %) |
|------------|-----------------------------------------------------------------|---------------------|------------------------|----------------|-------------------------------------|----------------|
| 1          | Admission Procedure                                             | 35                  | 35                     | 18.3           | 3.3                                 | 8.3            |
| 2          | Science / Computer Laboratory Facility                          | 30                  | 35                     | 23.3           | 5                                   | 6.7            |
| 3          | Library facility                                                | 40                  | 31.7                   | 18.3           | 1.7                                 | 8.3            |
| 4          | Co-curricular and Extra-curricular<br>Activities                | 25                  | 30                     | 26.7           | 13.3                                | 5              |
| 5          | Examination system adopted by the College                       | 36.7                | 28.3                   | 18.3           | 5                                   | 11.7           |
| 6          | Availability of sports equipment                                | 23.3                | 31.7                   | 28.3           | 8.3                                 | 8.3            |
| 7          | Evaluation and feedback mechanism                               | 33.3                | 31.7                   | 23.3           | 5                                   | 6.7            |
| 8          | Environment of College                                          | 30                  | 35                     | 23.3           | 3.3                                 | 8.3            |
| 9          | Industrial visits                                               | 26.7                | 26.7                   | 16.7           | 5                                   | 25             |
| 10         | How do you rate the learning experience<br>in terms of teaching | 38.3                | 25                     | 23.3           | 5                                   | 8.3            |
| 11         | .Course of study and its relevance to the real life application | 30                  | 35                     | 23.3           | 5                                   | 6.7            |
| 12         | Overall experience with this college                            | 31.7                | 36.7                   | 16.7           | Sta Jijau                           | 6.7            |
|            |                                                                 |                     |                        |                | Landewie<br>Bhoss<br>Pune<br>Com, & | 3) š           |