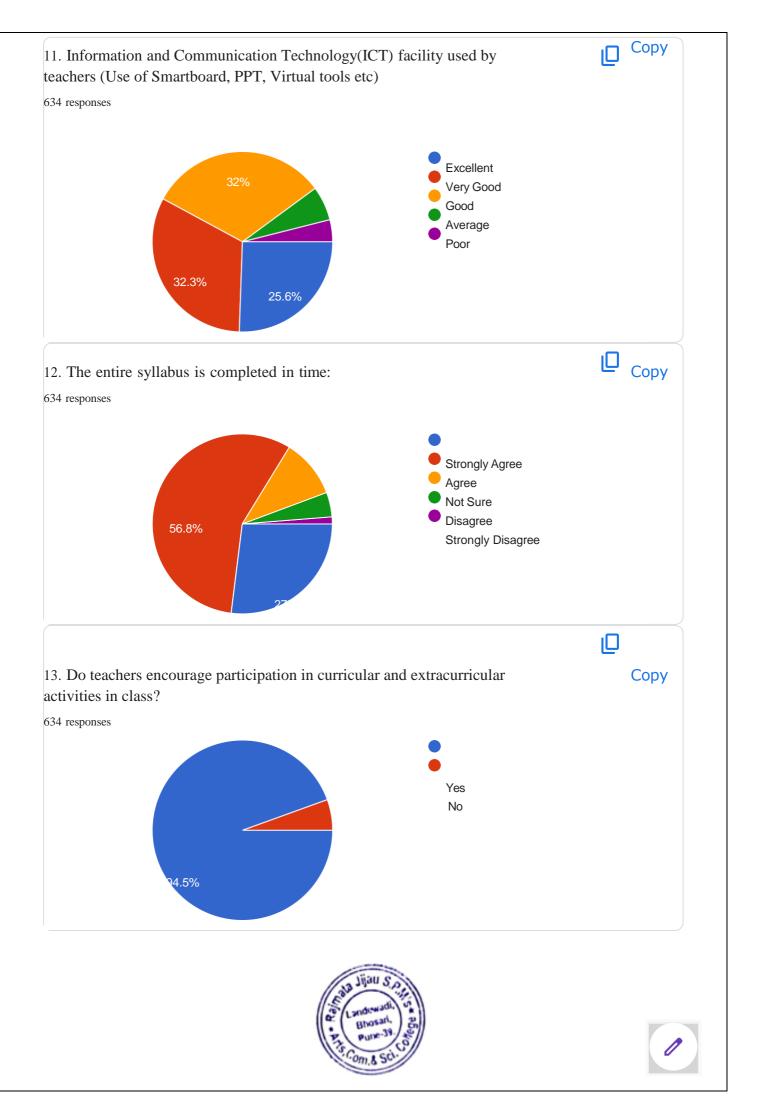

## Google Form Link: https://forms.gle/YN9uoHeHmKWAEpRDA

Com & SC

| Sr.                                                                                                                                                                                                                                                                                                                                                                                                                                                                                                                                                                                                                                                                                                                                                                                                                                                                                                                                                                                                                                                                                                                                                                                                                                                                                                                                                                                                                                                                                                                                                                                                                                                                                                                                                                                                                                                                                                                                                                                                                                                                                                                            | Questions                                                                                  | Excellent                   | Very Good       | Good                  | Average            | Poor                           |
|--------------------------------------------------------------------------------------------------------------------------------------------------------------------------------------------------------------------------------------------------------------------------------------------------------------------------------------------------------------------------------------------------------------------------------------------------------------------------------------------------------------------------------------------------------------------------------------------------------------------------------------------------------------------------------------------------------------------------------------------------------------------------------------------------------------------------------------------------------------------------------------------------------------------------------------------------------------------------------------------------------------------------------------------------------------------------------------------------------------------------------------------------------------------------------------------------------------------------------------------------------------------------------------------------------------------------------------------------------------------------------------------------------------------------------------------------------------------------------------------------------------------------------------------------------------------------------------------------------------------------------------------------------------------------------------------------------------------------------------------------------------------------------------------------------------------------------------------------------------------------------------------------------------------------------------------------------------------------------------------------------------------------------------------------------------------------------------------------------------------------------|--------------------------------------------------------------------------------------------|-----------------------------|-----------------|-----------------------|--------------------|--------------------------------|
| No.                                                                                                                                                                                                                                                                                                                                                                                                                                                                                                                                                                                                                                                                                                                                                                                                                                                                                                                                                                                                                                                                                                                                                                                                                                                                                                                                                                                                                                                                                                                                                                                                                                                                                                                                                                                                                                                                                                                                                                                                                                                                                                                            |                                                                                            | (in %)                      | (in %)          | (in %)                | (in %)             | (in %)                         |
| 1                                                                                                                                                                                                                                                                                                                                                                                                                                                                                                                                                                                                                                                                                                                                                                                                                                                                                                                                                                                                                                                                                                                                                                                                                                                                                                                                                                                                                                                                                                                                                                                                                                                                                                                                                                                                                                                                                                                                                                                                                                                                                                                              | Admission Procedure                                                                        | 25.9                        | 31.02           | 33.1                  | 6.9                | 2.8                            |
| 2                                                                                                                                                                                                                                                                                                                                                                                                                                                                                                                                                                                                                                                                                                                                                                                                                                                                                                                                                                                                                                                                                                                                                                                                                                                                                                                                                                                                                                                                                                                                                                                                                                                                                                                                                                                                                                                                                                                                                                                                                                                                                                                              | Classroom Availability                                                                     | 25.2                        | 30.9            | 33                    | 8.4                | 2.5                            |
| 3                                                                                                                                                                                                                                                                                                                                                                                                                                                                                                                                                                                                                                                                                                                                                                                                                                                                                                                                                                                                                                                                                                                                                                                                                                                                                                                                                                                                                                                                                                                                                                                                                                                                                                                                                                                                                                                                                                                                                                                                                                                                                                                              | Science / Computer Laboratory Facility                                                     | 29.2                        | 28.7            | 30.9                  | 8.2                | 3                              |
| 4                                                                                                                                                                                                                                                                                                                                                                                                                                                                                                                                                                                                                                                                                                                                                                                                                                                                                                                                                                                                                                                                                                                                                                                                                                                                                                                                                                                                                                                                                                                                                                                                                                                                                                                                                                                                                                                                                                                                                                                                                                                                                                                              | Library Facility                                                                           | 41.3                        | 26.8            | 22.9                  | 5.5                | 3.5                            |
| 5                                                                                                                                                                                                                                                                                                                                                                                                                                                                                                                                                                                                                                                                                                                                                                                                                                                                                                                                                                                                                                                                                                                                                                                                                                                                                                                                                                                                                                                                                                                                                                                                                                                                                                                                                                                                                                                                                                                                                                                                                                                                                                                              | Canteen Facility                                                                           | 17.2                        | 17.8            | 37.5                  | 16.6               | 11.8                           |
| 6                                                                                                                                                                                                                                                                                                                                                                                                                                                                                                                                                                                                                                                                                                                                                                                                                                                                                                                                                                                                                                                                                                                                                                                                                                                                                                                                                                                                                                                                                                                                                                                                                                                                                                                                                                                                                                                                                                                                                                                                                                                                                                                              | Availability of sports equipment                                                           | 25.7                        | 24.3            | 34.1                  | 10.9               | 5                              |
| 7                                                                                                                                                                                                                                                                                                                                                                                                                                                                                                                                                                                                                                                                                                                                                                                                                                                                                                                                                                                                                                                                                                                                                                                                                                                                                                                                                                                                                                                                                                                                                                                                                                                                                                                                                                                                                                                                                                                                                                                                                                                                                                                              | Security Facility                                                                          | 30.4                        | 30.4            | 30.3                  | 6.8                | 2.1                            |
| 8                                                                                                                                                                                                                                                                                                                                                                                                                                                                                                                                                                                                                                                                                                                                                                                                                                                                                                                                                                                                                                                                                                                                                                                                                                                                                                                                                                                                                                                                                                                                                                                                                                                                                                                                                                                                                                                                                                                                                                                                                                                                                                                              | Cleanliness in college                                                                     | 31.9                        | 30.6            | 27.9                  | 7.7                | 1.9                            |
| 9                                                                                                                                                                                                                                                                                                                                                                                                                                                                                                                                                                                                                                                                                                                                                                                                                                                                                                                                                                                                                                                                                                                                                                                                                                                                                                                                                                                                                                                                                                                                                                                                                                                                                                                                                                                                                                                                                                                                                                                                                                                                                                                              | Teacher - Student Relationship                                                             | 43.2                        | 25.4            | 22.9                  | 5.8                | 2.7                            |
| 10                                                                                                                                                                                                                                                                                                                                                                                                                                                                                                                                                                                                                                                                                                                                                                                                                                                                                                                                                                                                                                                                                                                                                                                                                                                                                                                                                                                                                                                                                                                                                                                                                                                                                                                                                                                                                                                                                                                                                                                                                                                                                                                             | Cooperation of administrative staff towards students                                       | 25.4                        | 27.6            | 35.6                  | 8                  | 3.3                            |
| 11                                                                                                                                                                                                                                                                                                                                                                                                                                                                                                                                                                                                                                                                                                                                                                                                                                                                                                                                                                                                                                                                                                                                                                                                                                                                                                                                                                                                                                                                                                                                                                                                                                                                                                                                                                                                                                                                                                                                                                                                                                                                                                                             | Information and Communication<br>Technology(ICT) facility used by<br>teachers.             | 25.6                        | 32.3            | 32                    | 6.2                | 3.9                            |
| 15                                                                                                                                                                                                                                                                                                                                                                                                                                                                                                                                                                                                                                                                                                                                                                                                                                                                                                                                                                                                                                                                                                                                                                                                                                                                                                                                                                                                                                                                                                                                                                                                                                                                                                                                                                                                                                                                                                                                                                                                                                                                                                                             | Availability of Principal in the college and response to students problem                  | 30.3                        | 28.2            | 30.1                  | 7.7                | 3.6                            |
| Sr.<br>No                                                                                                                                                                                                                                                                                                                                                                                                                                                                                                                                                                                                                                                                                                                                                                                                                                                                                                                                                                                                                                                                                                                                                                                                                                                                                                                                                                                                                                                                                                                                                                                                                                                                                                                                                                                                                                                                                                                                                                                                                                                                                                                      | Questions                                                                                  | Yes<br>(in %)               | No<br>(in %)    |                       |                    |                                |
| 13                                                                                                                                                                                                                                                                                                                                                                                                                                                                                                                                                                                                                                                                                                                                                                                                                                                                                                                                                                                                                                                                                                                                                                                                                                                                                                                                                                                                                                                                                                                                                                                                                                                                                                                                                                                                                                                                                                                                                                                                                                                                                                                             | The entire syllabus is completed in time:                                                  | 94.5                        | 5.5             |                       |                    |                                |
| Sr.<br>No                                                                                                                                                                                                                                                                                                                                                                                                                                                                                                                                                                                                                                                                                                                                                                                                                                                                                                                                                                                                                                                                                                                                                                                                                                                                                                                                                                                                                                                                                                                                                                                                                                                                                                                                                                                                                                                                                                                                                                                                                                                                                                                      | Questions                                                                                  | Strongly<br>Agree<br>(in %) | Agree<br>(in %) | Not<br>sure<br>(in %) | Disagree<br>(in %) | Strongly<br>Disagree<br>(in %) |
| 12                                                                                                                                                                                                                                                                                                                                                                                                                                                                                                                                                                                                                                                                                                                                                                                                                                                                                                                                                                                                                                                                                                                                                                                                                                                                                                                                                                                                                                                                                                                                                                                                                                                                                                                                                                                                                                                                                                                                                                                                                                                                                                                             | The entire syllabus is completed in time:                                                  | 27                          | 56.8            | 10.6                  | 4.4                | 1.3                            |
| 14                                                                                                                                                                                                                                                                                                                                                                                                                                                                                                                                                                                                                                                                                                                                                                                                                                                                                                                                                                                                                                                                                                                                                                                                                                                                                                                                                                                                                                                                                                                                                                                                                                                                                                                                                                                                                                                                                                                                                                                                                                                                                                                             | Do teachers encourage participation in curricular and extracurricular activities in class? | 34.2                        | 54.1            | 7.4                   | 3                  | 1.3                            |
| Contenanti, Conten |                                                                                            |                             |                 |                       |                    |                                |