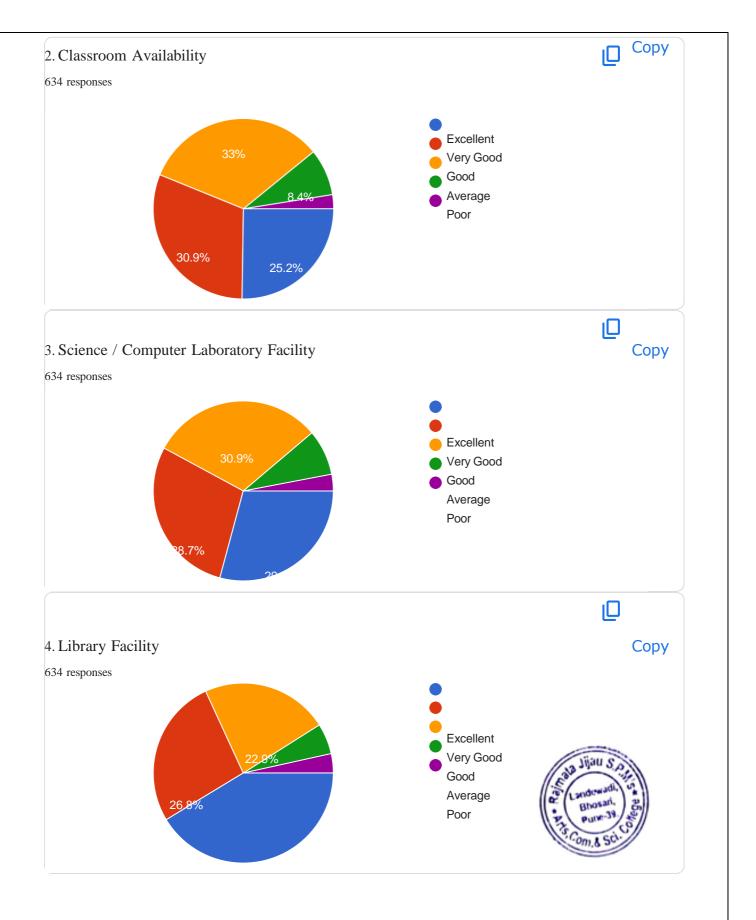

## Google Form Link: https://forms.gle/YN9uoHeHmKWAEpRDA

Com & SC

| Sr.                                                                                                                                                                                                                                                                                                                                                                                                                                                                                                                                                                                                                                                                                                                                                                                                                                                                                                                                                                                                                                                                                                                                                                                                                                                                                                                                                                                                                                                                                                                                                                                                                                                                                                                                                                                                                                                                                                                                                                                                                                                                                                                            | Questions                                                                                  | Excellent                   | Very Good       | Good                  | Average            | Poor                           |
|--------------------------------------------------------------------------------------------------------------------------------------------------------------------------------------------------------------------------------------------------------------------------------------------------------------------------------------------------------------------------------------------------------------------------------------------------------------------------------------------------------------------------------------------------------------------------------------------------------------------------------------------------------------------------------------------------------------------------------------------------------------------------------------------------------------------------------------------------------------------------------------------------------------------------------------------------------------------------------------------------------------------------------------------------------------------------------------------------------------------------------------------------------------------------------------------------------------------------------------------------------------------------------------------------------------------------------------------------------------------------------------------------------------------------------------------------------------------------------------------------------------------------------------------------------------------------------------------------------------------------------------------------------------------------------------------------------------------------------------------------------------------------------------------------------------------------------------------------------------------------------------------------------------------------------------------------------------------------------------------------------------------------------------------------------------------------------------------------------------------------------|--------------------------------------------------------------------------------------------|-----------------------------|-----------------|-----------------------|--------------------|--------------------------------|
| No.                                                                                                                                                                                                                                                                                                                                                                                                                                                                                                                                                                                                                                                                                                                                                                                                                                                                                                                                                                                                                                                                                                                                                                                                                                                                                                                                                                                                                                                                                                                                                                                                                                                                                                                                                                                                                                                                                                                                                                                                                                                                                                                            |                                                                                            | (in %)                      | (in %)          | (in %)                | (in %)             | (in %)                         |
| 1                                                                                                                                                                                                                                                                                                                                                                                                                                                                                                                                                                                                                                                                                                                                                                                                                                                                                                                                                                                                                                                                                                                                                                                                                                                                                                                                                                                                                                                                                                                                                                                                                                                                                                                                                                                                                                                                                                                                                                                                                                                                                                                              | Admission Procedure                                                                        | 25.9                        | 31.02           | 33.1                  | 6.9                | 2.8                            |
| 2                                                                                                                                                                                                                                                                                                                                                                                                                                                                                                                                                                                                                                                                                                                                                                                                                                                                                                                                                                                                                                                                                                                                                                                                                                                                                                                                                                                                                                                                                                                                                                                                                                                                                                                                                                                                                                                                                                                                                                                                                                                                                                                              | Classroom Availability                                                                     | 25.2                        | 30.9            | 33                    | 8.4                | 2.5                            |
| 3                                                                                                                                                                                                                                                                                                                                                                                                                                                                                                                                                                                                                                                                                                                                                                                                                                                                                                                                                                                                                                                                                                                                                                                                                                                                                                                                                                                                                                                                                                                                                                                                                                                                                                                                                                                                                                                                                                                                                                                                                                                                                                                              | Science / Computer Laboratory Facility                                                     | 29.2                        | 28.7            | 30.9                  | 8.2                | 3                              |
| 4                                                                                                                                                                                                                                                                                                                                                                                                                                                                                                                                                                                                                                                                                                                                                                                                                                                                                                                                                                                                                                                                                                                                                                                                                                                                                                                                                                                                                                                                                                                                                                                                                                                                                                                                                                                                                                                                                                                                                                                                                                                                                                                              | Library Facility                                                                           | 41.3                        | 26.8            | 22.9                  | 5.5                | 3.5                            |
| 5                                                                                                                                                                                                                                                                                                                                                                                                                                                                                                                                                                                                                                                                                                                                                                                                                                                                                                                                                                                                                                                                                                                                                                                                                                                                                                                                                                                                                                                                                                                                                                                                                                                                                                                                                                                                                                                                                                                                                                                                                                                                                                                              | Canteen Facility                                                                           | 17.2                        | 17.8            | 37.5                  | 16.6               | 11.8                           |
| 6                                                                                                                                                                                                                                                                                                                                                                                                                                                                                                                                                                                                                                                                                                                                                                                                                                                                                                                                                                                                                                                                                                                                                                                                                                                                                                                                                                                                                                                                                                                                                                                                                                                                                                                                                                                                                                                                                                                                                                                                                                                                                                                              | Availability of sports equipment                                                           | 25.7                        | 24.3            | 34.1                  | 10.9               | 5                              |
| 7                                                                                                                                                                                                                                                                                                                                                                                                                                                                                                                                                                                                                                                                                                                                                                                                                                                                                                                                                                                                                                                                                                                                                                                                                                                                                                                                                                                                                                                                                                                                                                                                                                                                                                                                                                                                                                                                                                                                                                                                                                                                                                                              | Security Facility                                                                          | 30.4                        | 30.4            | 30.3                  | 6.8                | 2.1                            |
| 8                                                                                                                                                                                                                                                                                                                                                                                                                                                                                                                                                                                                                                                                                                                                                                                                                                                                                                                                                                                                                                                                                                                                                                                                                                                                                                                                                                                                                                                                                                                                                                                                                                                                                                                                                                                                                                                                                                                                                                                                                                                                                                                              | Cleanliness in college                                                                     | 31.9                        | 30.6            | 27.9                  | 7.7                | 1.9                            |
| 9                                                                                                                                                                                                                                                                                                                                                                                                                                                                                                                                                                                                                                                                                                                                                                                                                                                                                                                                                                                                                                                                                                                                                                                                                                                                                                                                                                                                                                                                                                                                                                                                                                                                                                                                                                                                                                                                                                                                                                                                                                                                                                                              | Teacher - Student Relationship                                                             | 43.2                        | 25.4            | 22.9                  | 5.8                | 2.7                            |
| 10                                                                                                                                                                                                                                                                                                                                                                                                                                                                                                                                                                                                                                                                                                                                                                                                                                                                                                                                                                                                                                                                                                                                                                                                                                                                                                                                                                                                                                                                                                                                                                                                                                                                                                                                                                                                                                                                                                                                                                                                                                                                                                                             | Cooperation of administrative staff towards students                                       | 25.4                        | 27.6            | 35.6                  | 8                  | 3.3                            |
| 11                                                                                                                                                                                                                                                                                                                                                                                                                                                                                                                                                                                                                                                                                                                                                                                                                                                                                                                                                                                                                                                                                                                                                                                                                                                                                                                                                                                                                                                                                                                                                                                                                                                                                                                                                                                                                                                                                                                                                                                                                                                                                                                             | Information and Communication<br>Technology(ICT) facility used by<br>teachers.             | 25.6                        | 32.3            | 32                    | 6.2                | 3.9                            |
| 15                                                                                                                                                                                                                                                                                                                                                                                                                                                                                                                                                                                                                                                                                                                                                                                                                                                                                                                                                                                                                                                                                                                                                                                                                                                                                                                                                                                                                                                                                                                                                                                                                                                                                                                                                                                                                                                                                                                                                                                                                                                                                                                             | Availability of Principal in the college and response to students problem                  | 30.3                        | 28.2            | 30.1                  | 7.7                | 3.6                            |
| Sr.<br>No                                                                                                                                                                                                                                                                                                                                                                                                                                                                                                                                                                                                                                                                                                                                                                                                                                                                                                                                                                                                                                                                                                                                                                                                                                                                                                                                                                                                                                                                                                                                                                                                                                                                                                                                                                                                                                                                                                                                                                                                                                                                                                                      | Questions                                                                                  | Yes<br>(in %)               | No<br>(in %)    |                       |                    |                                |
| 13                                                                                                                                                                                                                                                                                                                                                                                                                                                                                                                                                                                                                                                                                                                                                                                                                                                                                                                                                                                                                                                                                                                                                                                                                                                                                                                                                                                                                                                                                                                                                                                                                                                                                                                                                                                                                                                                                                                                                                                                                                                                                                                             | The entire syllabus is completed in time:                                                  | 94.5                        | 5.5             |                       |                    |                                |
| Sr.<br>No                                                                                                                                                                                                                                                                                                                                                                                                                                                                                                                                                                                                                                                                                                                                                                                                                                                                                                                                                                                                                                                                                                                                                                                                                                                                                                                                                                                                                                                                                                                                                                                                                                                                                                                                                                                                                                                                                                                                                                                                                                                                                                                      | Questions                                                                                  | Strongly<br>Agree<br>(in %) | Agree<br>(in %) | Not<br>sure<br>(in %) | Disagree<br>(in %) | Strongly<br>Disagree<br>(in %) |
| 12                                                                                                                                                                                                                                                                                                                                                                                                                                                                                                                                                                                                                                                                                                                                                                                                                                                                                                                                                                                                                                                                                                                                                                                                                                                                                                                                                                                                                                                                                                                                                                                                                                                                                                                                                                                                                                                                                                                                                                                                                                                                                                                             | The entire syllabus is completed in time:                                                  | 27                          | 56.8            | 10.6                  | 4.4                | 1.3                            |
| 14                                                                                                                                                                                                                                                                                                                                                                                                                                                                                                                                                                                                                                                                                                                                                                                                                                                                                                                                                                                                                                                                                                                                                                                                                                                                                                                                                                                                                                                                                                                                                                                                                                                                                                                                                                                                                                                                                                                                                                                                                                                                                                                             | Do teachers encourage participation in curricular and extracurricular activities in class? | 34.2                        | 54.1            | 7.4                   | 3                  | 1.3                            |
| Contenanti, Conten |                                                                                            |                             |                 |                       |                    |                                |