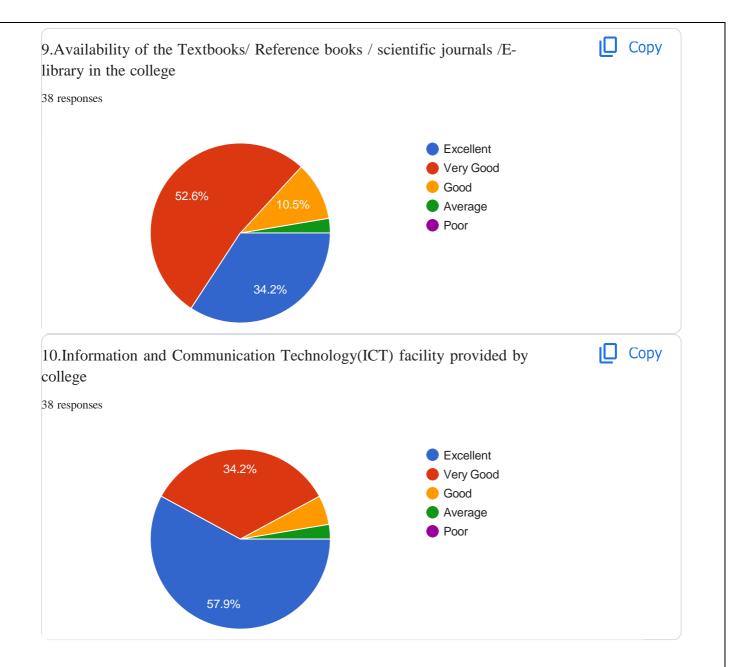

## Google Form Link: <u>https://forms.gle/P4MBprPWVXmSWsBp6</u>

| Sr.<br>No. | Questions                                                                                                | Strongly<br>Agree<br>(in %) | Agree<br>(in %)     | Not<br>sure<br>(in %) | Disagree<br>(in %) | Strongly<br>Disagree<br>(in %) |
|------------|----------------------------------------------------------------------------------------------------------|-----------------------------|---------------------|-----------------------|--------------------|--------------------------------|
| 1          | The syllabus has good balance between theory and application                                             | 47.7                        | 50                  | 2.6                   | 0                  | 0                              |
| 2          | The programme structure of the curriculum is need based                                                  | 47.4                        | 47.4                | 5.3                   | 0                  | 0                              |
| 3          | The curriculum structure is suitable for the program                                                     | 36.8                        | 60.5                | 0                     | 1                  | 0                              |
| 4          | The lectures allocated for the modules/Units are appropriate so that the syllabus can be covered on time | 42.1                        | 50                  | 5.3                   | 2.6                | 0                              |
| 5          | The curriculum ensures overall development of student                                                    | 50                          | 50                  | 0                     | 0                  | 0                              |
| 6          | .The Question paper pattern gives full coverage to the syllabus                                          | 39.5                        | 52.6                | 7.9                   | 0                  | 0                              |
| Sr.<br>No  | Questions                                                                                                | Yes<br>(in %)               | No<br>(in %)        |                       |                    |                                |
| 7          | Whether the question paper is set<br>according to course outcome(CO) and<br>Program outcome(PO)          | 100                         | 0                   |                       |                    |                                |
| Sr.<br>No  | Questions                                                                                                | Excellent<br>(in %)         | Very Good<br>(in %) | Good<br>(in %)        | Average<br>(in %)  | Poor<br>(in %)                 |
| 8          | Opportunities provided by the college for the academic growth                                            | 50                          | 42.1                | 5.3                   | 0                  | 2.6                            |
| 9          | Availability of the Textbooks/ Reference<br>books / scientific journals /E library in<br>the college     | 34.2                        | 52.6                | 10.5                  | 2.6                | 0                              |
| 10         | Information and Communication<br>Technology(ICT) facility provided by<br>college                         | 57.9                        | 34.2                | 5.3                   | 2 Sala Ji          | au Spalis                      |
|            |                                                                                                          |                             |                     |                       | • Arts: Con        | horan 5                        |