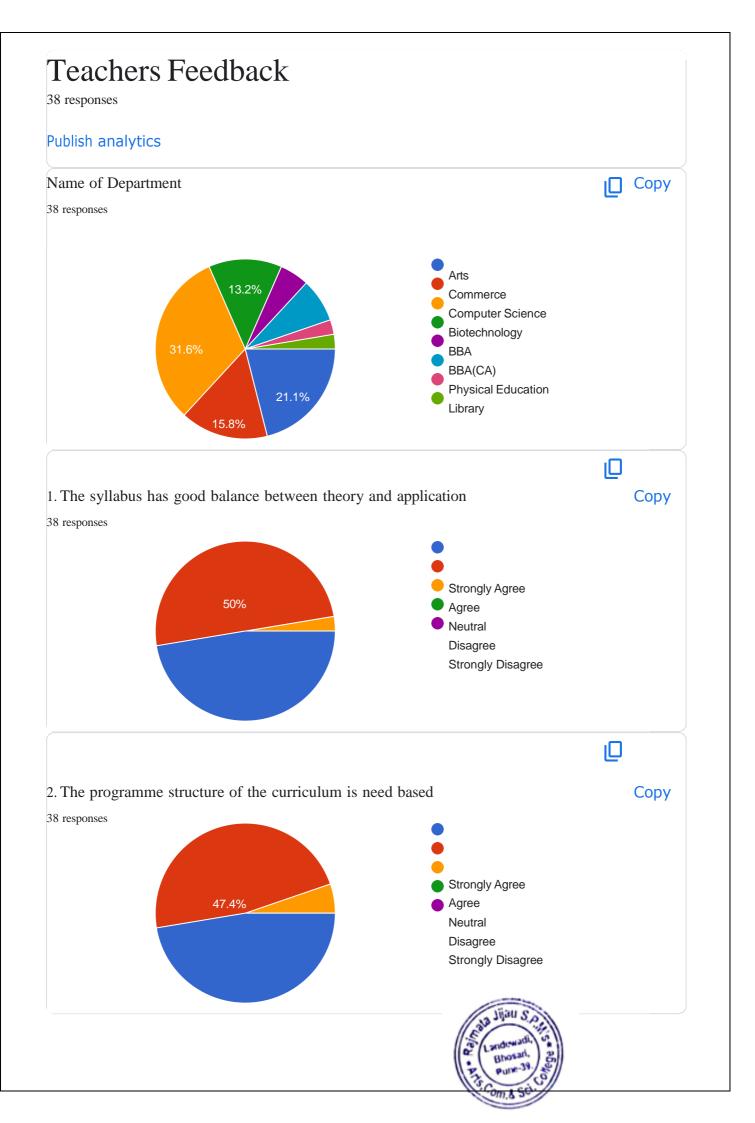

## Google Form Link: <u>https://forms.gle/P4MBprPWVXmSWsBp6</u>

| Sr.<br>No. | Questions                                                                                                | Strongly<br>Agree<br>(in %) | Agree<br>(in %)     | Not<br>sure<br>(in %) | Disagree<br>(in %) | Strongly<br>Disagree<br>(in %) |
|------------|----------------------------------------------------------------------------------------------------------|-----------------------------|---------------------|-----------------------|--------------------|--------------------------------|
| 1          | The syllabus has good balance between theory and application                                             | 47.7                        | 50                  | 2.6                   | 0                  | 0                              |
| 2          | The programme structure of the curriculum is need based                                                  | 47.4                        | 47.4                | 5.3                   | 0                  | 0                              |
| 3          | The curriculum structure is suitable for the program                                                     | 36.8                        | 60.5                | 0                     | 1                  | 0                              |
| 4          | The lectures allocated for the modules/Units are appropriate so that the syllabus can be covered on time | 42.1                        | 50                  | 5.3                   | 2.6                | 0                              |
| 5          | The curriculum ensures overall development of student                                                    | 50                          | 50                  | 0                     | 0                  | 0                              |
| 6          | .The Question paper pattern gives full coverage to the syllabus                                          | 39.5                        | 52.6                | 7.9                   | 0                  | 0                              |
| Sr.<br>No  | Questions                                                                                                | Yes<br>(in %)               | No<br>(in %)        |                       |                    |                                |
| 7          | Whether the question paper is set<br>according to course outcome(CO) and<br>Program outcome(PO)          | 100                         | 0                   |                       |                    |                                |
| Sr.<br>No  | Questions                                                                                                | Excellent<br>(in %)         | Very Good<br>(in %) | Good<br>(in %)        | Average<br>(in %)  | Poor<br>(in %)                 |
| 8          | Opportunities provided by the college for the academic growth                                            | 50                          | 42.1                | 5.3                   | 0                  | 2.6                            |
| 9          | Availability of the Textbooks/ Reference<br>books / scientific journals /E library in<br>the college     | 34.2                        | 52.6                | 10.5                  | 2.6                | 0                              |
| 10         | Information and Communication<br>Technology(ICT) facility provided by<br>college                         | 57.9                        | 34.2                | 5.3                   | 2 Sala Ji          | au Spalis                      |
|            |                                                                                                          |                             |                     |                       | • Arts: Con        | horan 5                        |